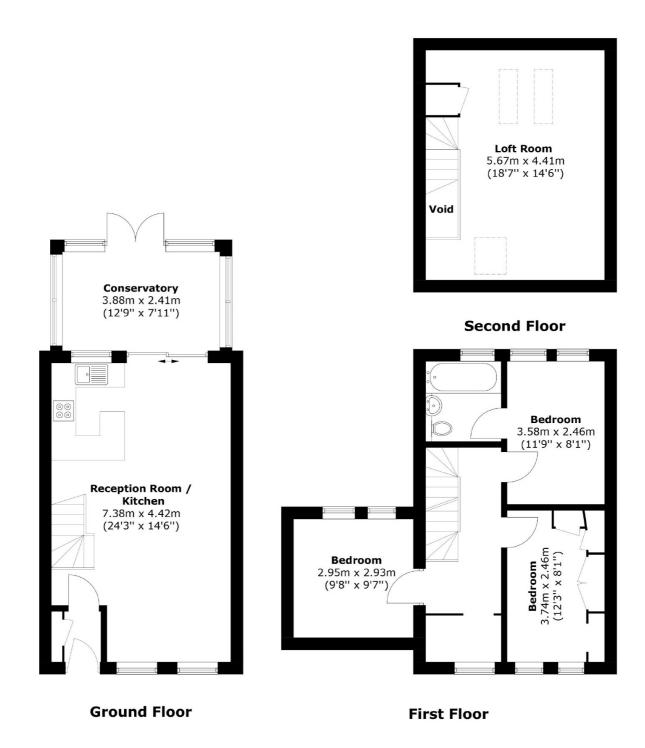

## Torrington Place, E1W £950,000

- Canal Development.
- 3 Bedrooms
- Plus Loft Room

- Conservatory
- Garden
- Garage

EA2 are delighted to present this exceptional 3-bedroom, three-storey house for sale plus loft room, located in the peaceful, pedestrianised area of West Wapping, just moments from the picturesque canal. This well-appointed home features a generously sized reception room with an open-plan kitchen, providing a contemporary living space. The property comprises three double bedrooms and an additional loft room, ideal for a variety of uses. A stylish bathroom and a convenient cloakroom enhance the functionality of the home. Furthermore, the conservatory leads directly to a private garden. Garage.

Total area: Approx. 109.7 sq. meters (1,180.7 sq. feet) (Excluding Void)

35A Wapping High Street, London, E1W 1NR 020 7665 5589 ea2group.com