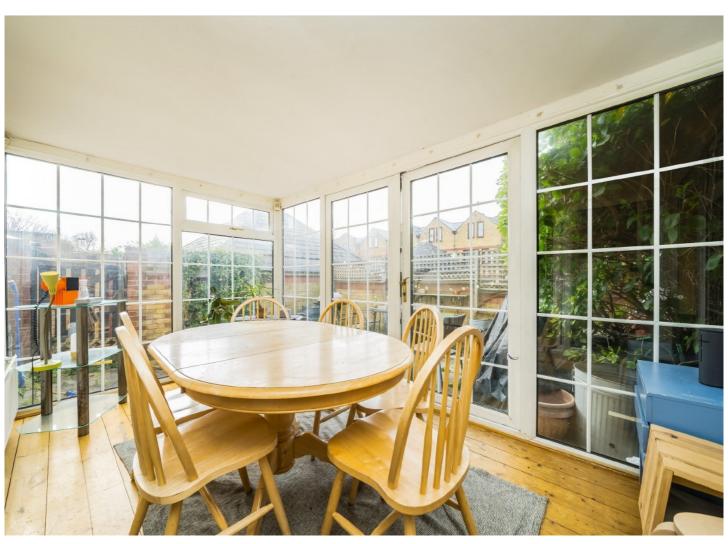

## Torrington Place, E1W £950,000

- Canal Development.
- 3 Bedrooms
- Plus Loft Room

- Conservatory
- Garden
- Garage

EA2 are delighted to present this exceptional 3-bedroom, three-storey house for sale plus loft room, located in the peaceful, pedestrianised area of West Wapping, just moments from the picturesque canal. This well-appointed home features a generously sized reception room with an open-plan kitchen, providing a contemporary living space. The property comprises three double bedrooms and an additional loft room, ideal for a variety of uses. A stylish bathroom and a convenient cloakroom enhance the functionality of the home. Furthermore, the conservatory leads directly to a private garden. Garage.