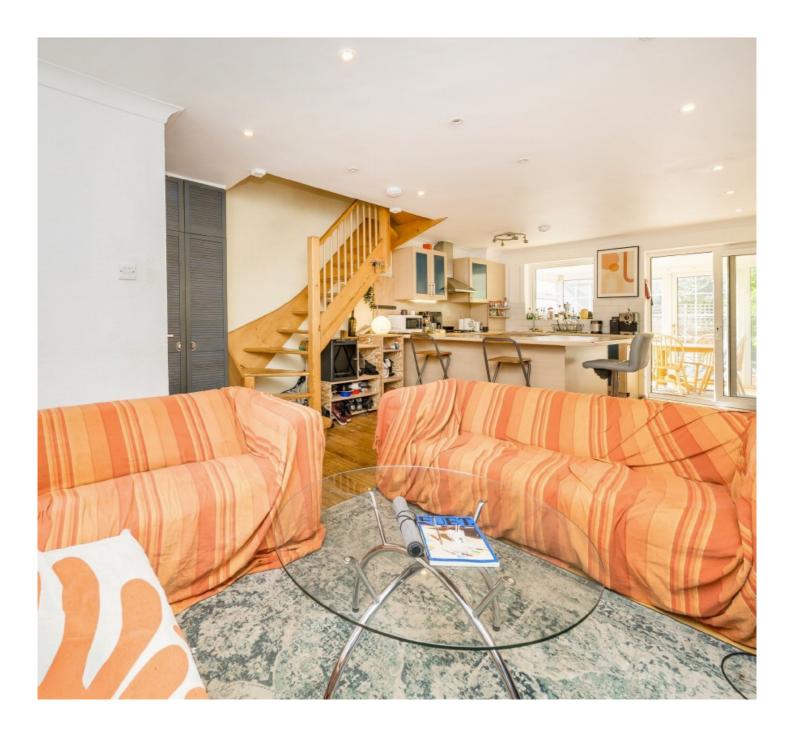

## Torrington Place, E1W £950,000

- Canal Development.
- 3 Bedrooms
- Plus Loft Room

- Conservatory
- Garden
- Garage

EA2 are delighted to present this exceptional 3-bedroom, three-storey house for sale plus loft room, located in the peaceful, pedestrianised area of West Wapping, just moments from the picturesque canal. This well-appointed home features a generously sized reception room with an open-plan kitchen, providing a contemporary living space. The property comprises three double bedrooms and an additional loft room, ideal for a variety of uses. A stylish bathroom and a convenient cloakroom enhance the functionality of the home. Furthermore, the conservatory leads directly to a private garden. Garage.