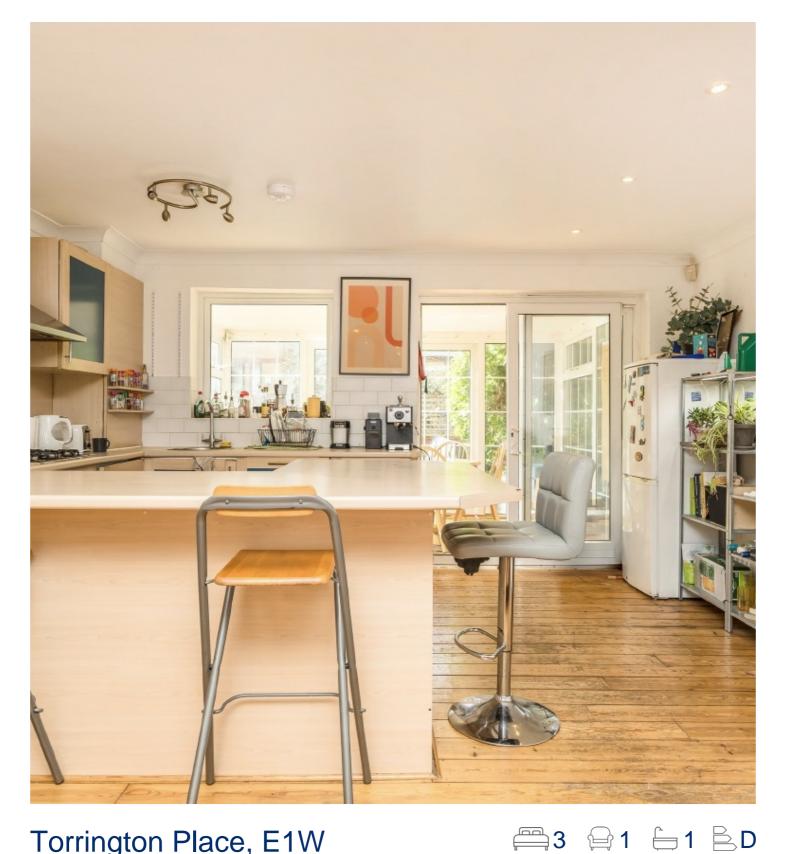

## Torrington Place, E1W £950,000

- Canal Development.
- 3 Bedrooms
- Plus Loft Room

- Conservatory
- Garden
- Garage

EA2 are delighted to present this exceptional 3-bedroom, three-storey house for sale plus loft room, located in the peaceful, pedestrianised area of West Wapping, just moments from the picturesque canal. This well-appointed home features a generously sized reception room with an open-plan kitchen, providing a contemporary living space. The property comprises three double bedrooms and an additional loft room, ideal for a variety of uses. A stylish bathroom and a convenient cloakroom enhance the functionality of the home. Furthermore, the conservatory leads directly to a private garden. Garage.