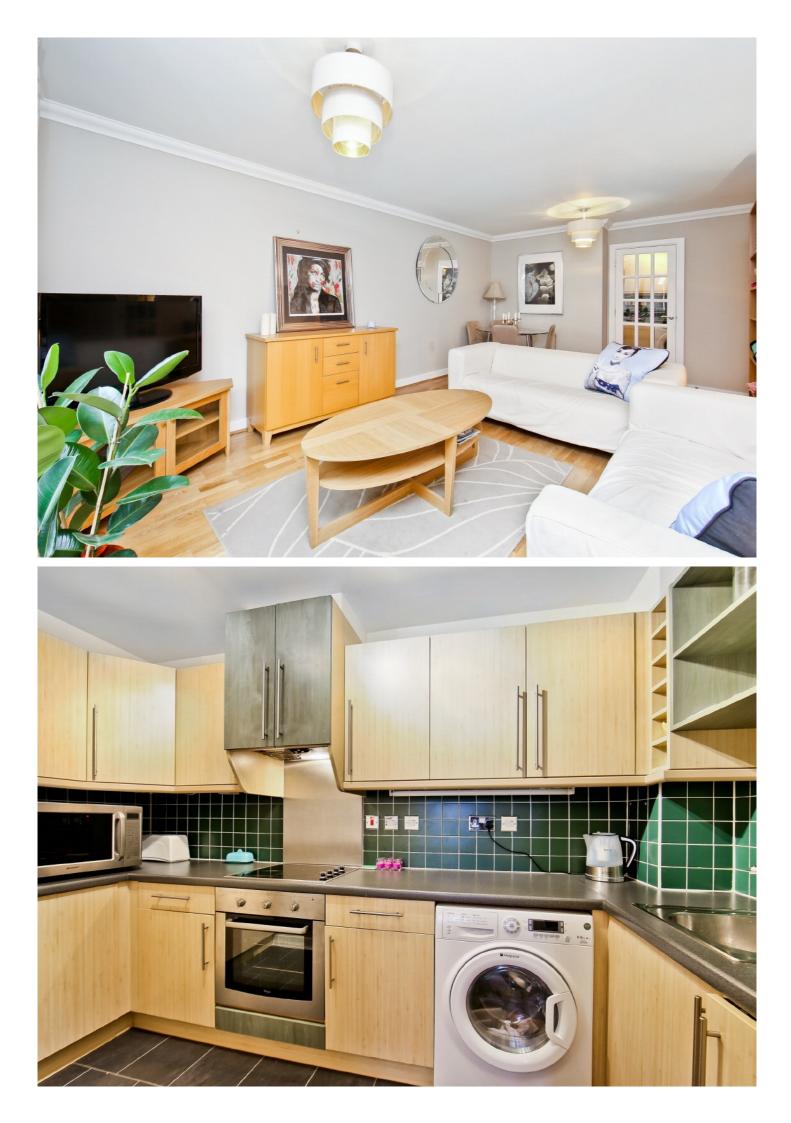

Folgate Street, E1 £650,000

- Two Bedrooms
- Two Bathrooms
- 24 Hour Concierge

- **₽**2 **₽**1 **₽**2 **₽**C
- Allocated Parking Space
- Residents Gym
- Chain Free

\*\*Offers in Excess of £650,000\*\* EA2 are pleased to offer for sale this modern built 2 Bedroom 2 Bathroom Apartment set in this highly sought-after building in the heart of Spitalfields. The apartment benefits from a fully fitted and separated Kitchen, a generously sized Reception, 2 Double Bedrooms and 2 Bathrooms. The building further benefits from a 24-hour concierge service, a Residents gym and an underground secure parking. Offered Chain Free.