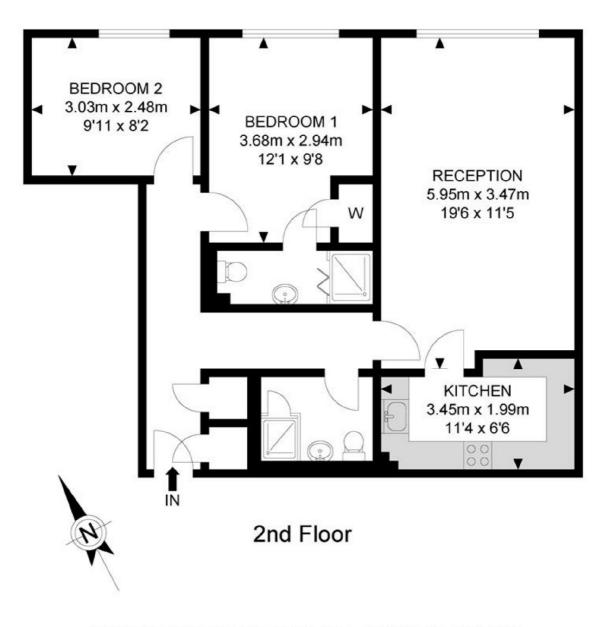

## **Folgate Street**

APPROX. GROSS INTERNAL FLOOR AREA 696.42 SQ FT / 64.70 SQM

Whilst every attempt has been made to ensure the accuracy of the floor plan contained here, measurements of doors, windows, rooms and any other items are approximates and no responsibility is taken for any error, omission or mis-statement. this plan is for illustrative purposes only and should be used as such by any prospective purchaser. the service, system and appliances shown have not been tested and no guarantee as to their operability or efficiency can be given.