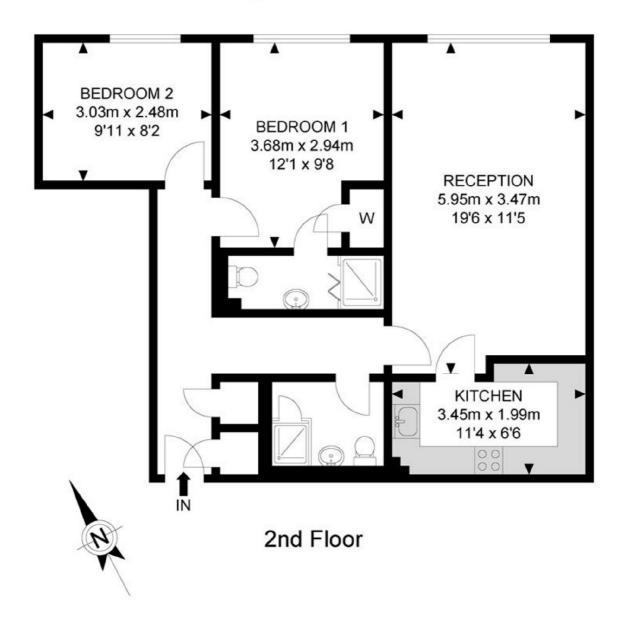

## APPROX. GROSS INTERNAL FLOOR AREA 696.42 SQ FT / 64.70 SQM

Whilst every attempt has been made to ensure the accuracy of the floor plan contained here, measurements of doors, windows, rooms and any other items are approximates and no responsibility is taken for any error, omission or mis-statement. this plan is for illustrative purposes only and should be used as such by any prospective purchaser, the service, system and appliances shown have not been tested and no guarantee as to their operability or efficiency can be given.