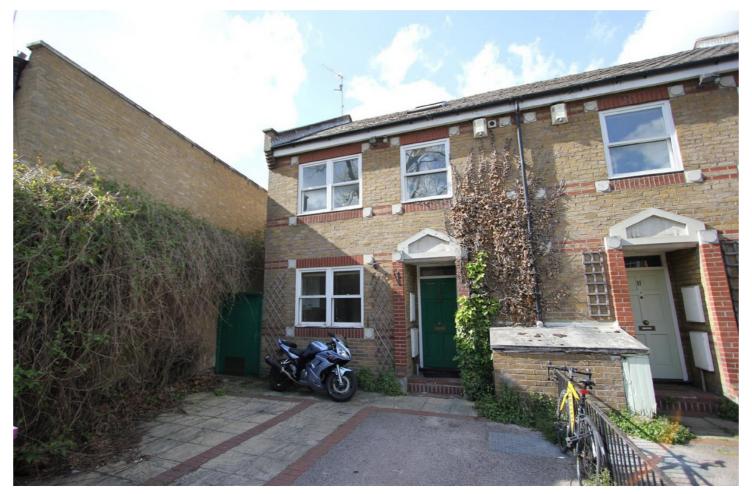

## Louisa Gardens, E1

£1,150,000

- End of Terrace House
- Freehold
- Off Street Parking

- Garden
- Open Plan Lounge / Kitchen
- Chain Free

Ground Floor Approximate Floor Area 554.12 sq. ft. (51.48 sq. m) First Floor Approximate Floor Area 560.58 sq. ft. (52.08 sq. m) Second Floor Approximate Floor Area 434.0 sq. ft. (40.32 sq. m)