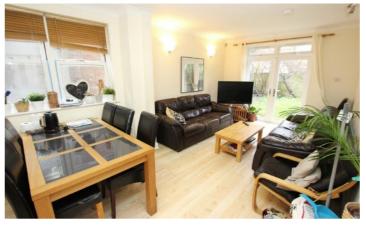

## Louisa Gardens, E1

£1,150,000

- End of Terrace House
- Freehold
- Off Street Parking

- Garden
- Open Plan Lounge / Kitchen
- Chain Free

Ground Floor Approximate Floor Area 554.12 sq. ft. (51.48 sq. m) First Floor Approximate Floor Area 560.58 sq. ft. (52.08 sq. m) Second Floor Approximate Floor Area 434.0 sq. ft. (40.32 sq. m)