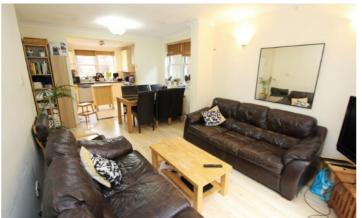

## Louisa Gardens, E1

£1,150,000

- End of Terrace House
- Freehold
- Off Street Parking

- Garden
- Open Plan Lounge / Kitchen
- Chain Free

Ground Floor Approximate Floor Area 554.12 sq. ft. (51.48 sq. m) First Floor Approximate Floor Area 560.58 sq. ft. (52.08 sq. m) Second Floor Approximate Floor Area 434.0 sq. ft. (40.32 sq. m)