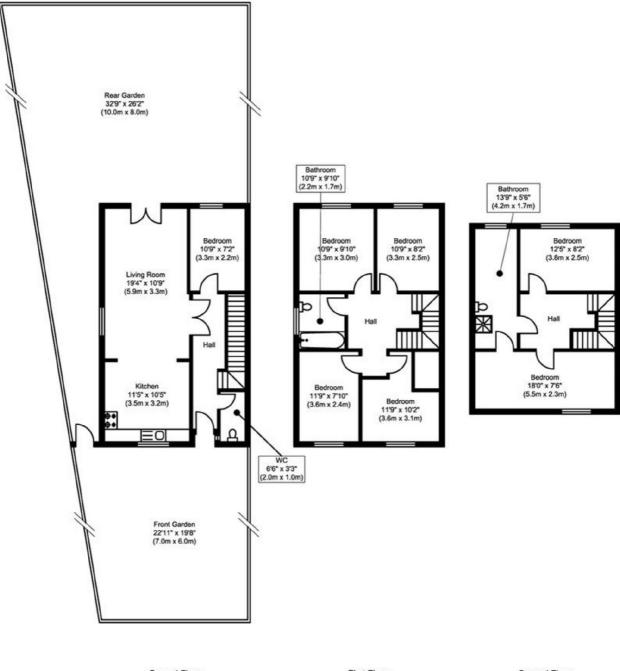

## Louisa Gardens, E1

£1,150,000

- End of Terrace House
- Freehold
- Off Street Parking

- Garden
- Open Plan Lounge / Kitchen
- Chain Free

Ground Floor Approximate Floor Area 554.12 sq. ft. (51.48 sq. m) First Floor Approximate Floor Area 560.58 sq. ft. (52.08 sq. m) Second Floor Approximate Floor Area 434.0 sq. ft. (40.32 sq. m)

## Louisa Gardens, E1

Whilst every attempt has been made to ensure the accuracy of the floor plan contained here, measurements of doors, windows, rooms and any other items are approximate and no responsibility is taken for any error, omission, or mis-statement. This plan is for illustrative purposes only and should be used as such by any prospective purchaser or tenant. The services, systems and appliances shown have not been tested and no guarantee as to their operability or efficiency can be given.