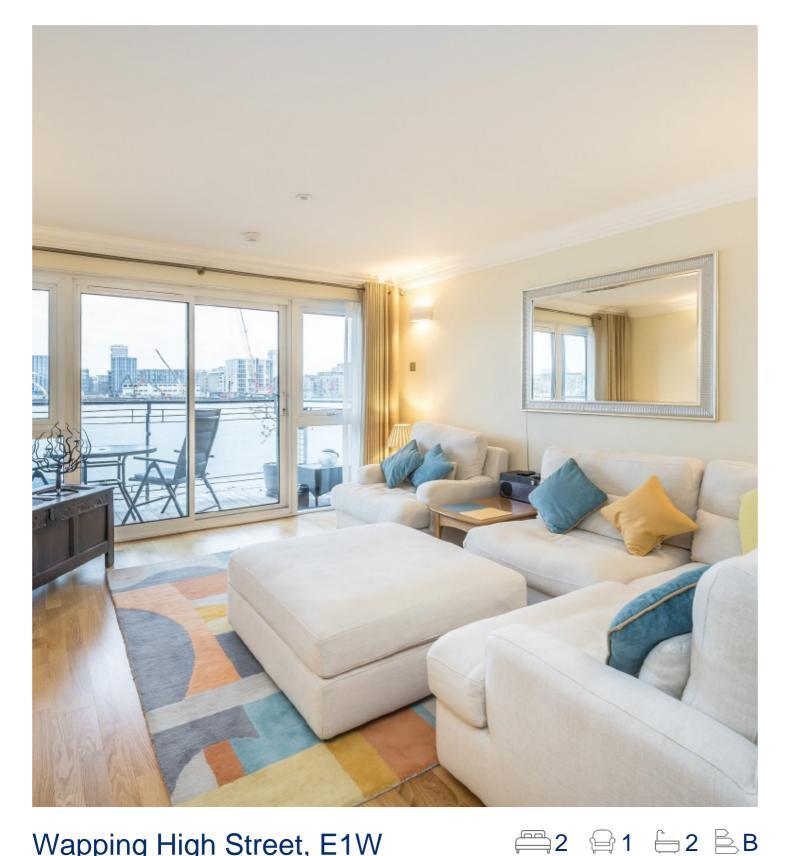

## Wapping High Street, E1W

£1,250,000

- Two Bedroom Apartment
- Two Bathrooms
- 24 Hour Concierge

- Residents Gym
- Tower Bridge Views
- Two Allocated Parking **Spaces**

EA2 are pleased to offer this immaculately presented two bedroom, two bathroom apartment in one of Wapping's most prestigious blocks, Capital Wharf. The apartment benefits from River views from all Windows, two allocated car parking spaces and a balcony with direct views of Tower Bridge. Being offered Chain Free.