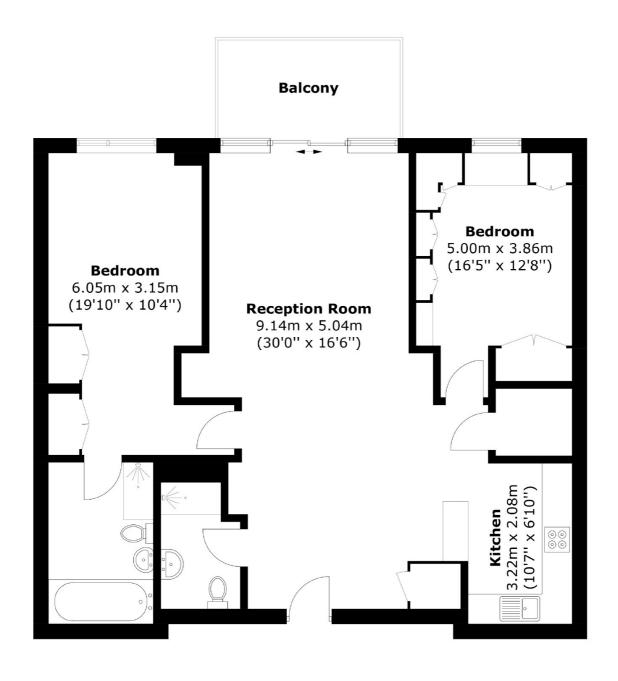

## Wapping High Street, E1W

£1,250,000

- Two Bedroom Apartment
- Two Bathrooms
- 24 Hour Concierge

- Residents Gym
- Tower Bridge Views
- Two Allocated Parking **Spaces**

EA2 are pleased to offer this immaculately presented two bedroom, two bathroom apartment in one of Wapping's most prestigious blocks, Capital Wharf. The apartment benefits from River views from all Windows, two allocated car parking spaces and a balcony with direct views of Tower Bridge. Being offered Chain Free.

Total area: Approx. 97.4 sq. meters (1,048.4 sq. feet) Plus balcony, approx. 7.2 sq. meters (77.5 sq. feet)

> 35A Wapping High Street, London, E1W 1NR 020 7665 5589 ea2group.com