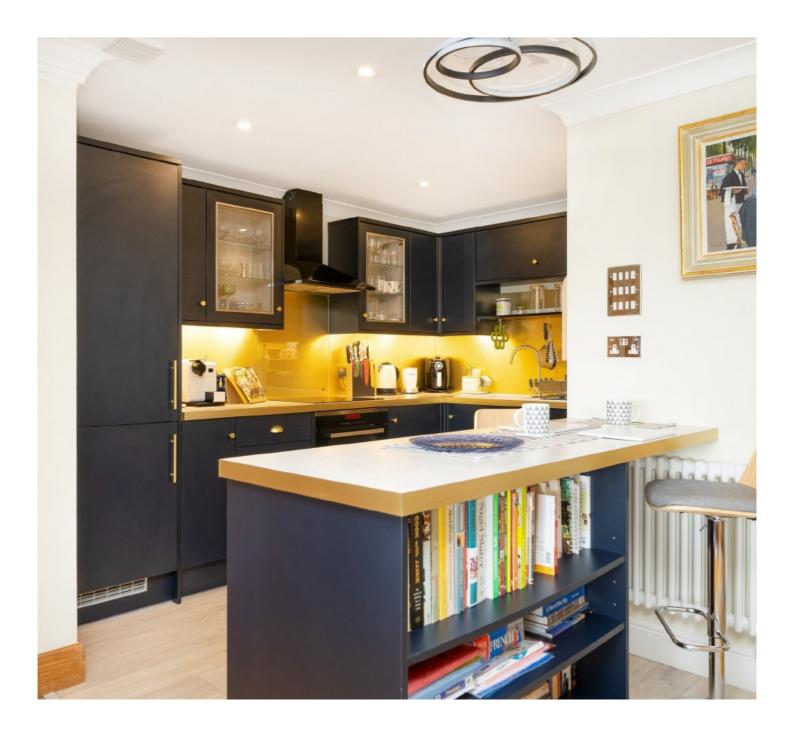

## Wapping High Street, E1W

£1,250,000

- Two Bedroom Apartment
- Two Bathrooms
- 24 Hour Concierge

- Residents Gym
- Tower Bridge Views
- Two Allocated Parking **Spaces**

EA2 are pleased to offer this immaculately presented two bedroom, two bathroom apartment in one of Wapping's most prestigious blocks, Capital Wharf. The apartment benefits from River views from all Windows, two allocated car parking spaces and a balcony with direct views of Tower Bridge. Being offered Chain Free.