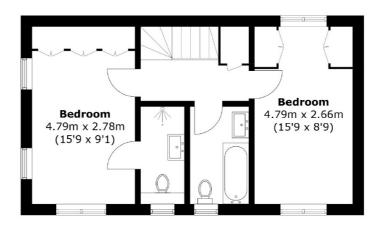

entertaining space. A further reception room leading to a private Balcony with direct basin & river views. A low maintenance Garden. Potential to extend, subject to usual planning permission. Two bathrooms and a ground floor cloakroom. The seller has advised they have a right to park. The development benefits from a daytime porter. Viewing at your earliest convenience is highly recommended so you do not miss out on this unique opportunity.

Ideally situated in West Wapping, the property is within close proximity to Wapping and Tower Hill Stations, with local bus routes offering easy access to Canary Wharf, the City, London Bridge, and Shoreditch. Located approximately 0.3 miles from picturesque St Katharine's Docks that offers a wide selection of pubs, bars, restaurants, and cafes.









## **Second Floor**



## 

## **Ground Floor**

Total area: Approx. 123.0 sq. meters (1,323.9 sq. feet)
Balcony, approx. 6.9 sq. meters (42.0 sq. feet)

35A Wapping High Street, London, E1W 1NR 020 7665 5589 ea2group.com