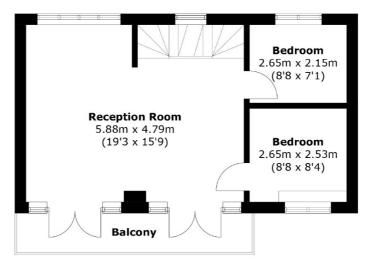

## **Ground Floor**

Total area: Approx. 123.0 sq. meters (1,323.9 sq. feet)
Balcony, approx. 6.9 sq. meters (42.0 sq. feet)

35A Wapping High Street, London, E1W 1NR 020 7665 5589 ea2group.com