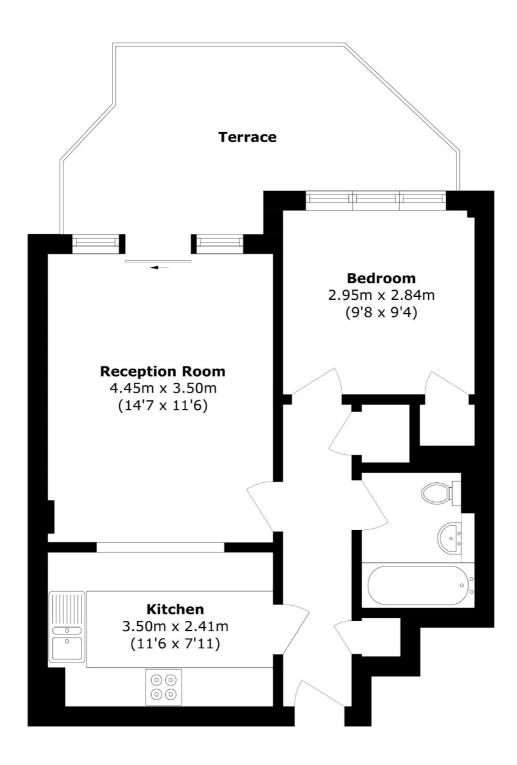

## Knighten Street, E1W

£403 Per week

- One Bedroom
- Private Parking
- Private Terrace

- Residents Courtyard
- Porter
- West Wapping

Total area (approx.): 45.5 sq. m (489.7 sq. ft) Terrace area (approx.): 13.8 sq. m (148.5 sq. ft)