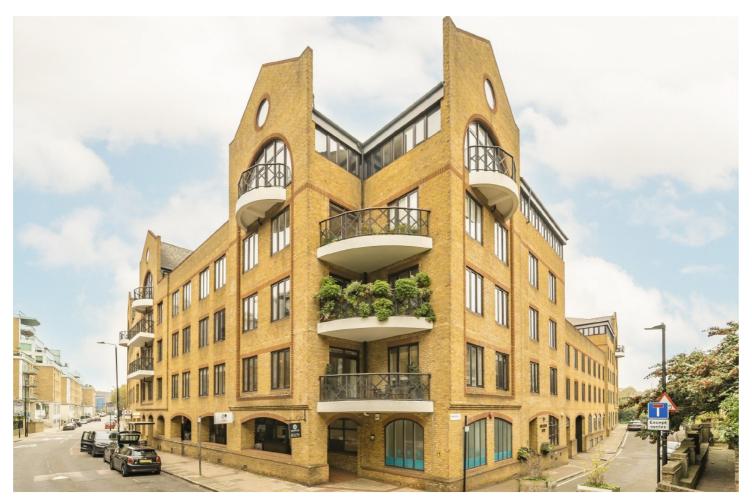

## Knighten Street, E1W

£403 Per week

- One Bedroom
- Private Parking
- Private Terrace

- Residents Courtyard
- Porter
- West Wapping

Total area (approx.): 45.5 sq. m (489.7 sq. ft) Terrace area (approx.): 13.8 sq. m (148.5 sq. ft)