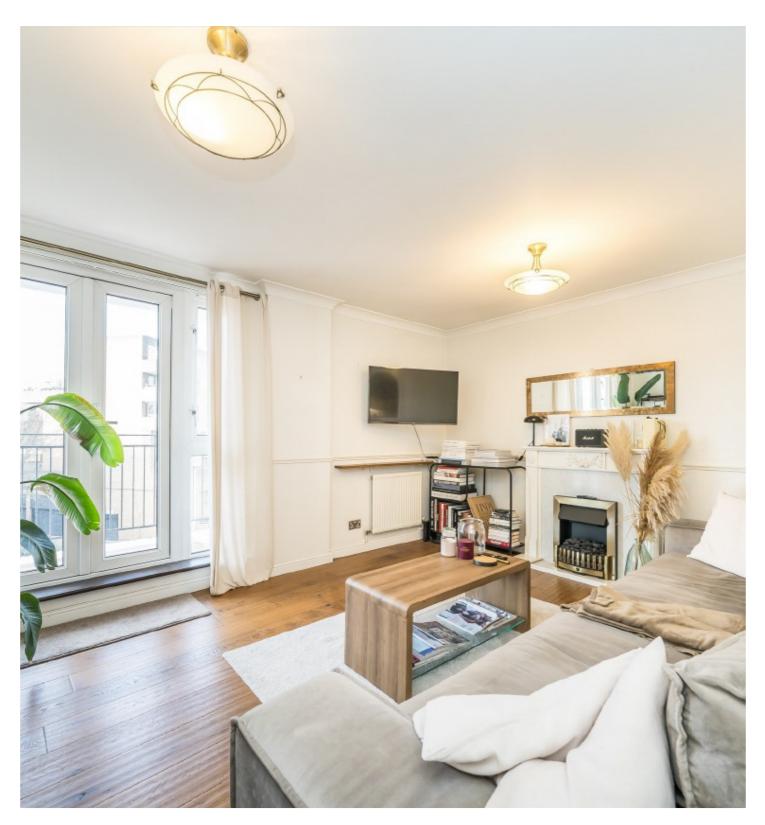

## **₽**2 **₽**1 **₽**2 **₽**C

Ea2 are pleased to offer for sale this well presented two bedroom apartment within this secure building with Porter and Parking in West Wapping. The spacious apartment comprises of a large and bright Reception with access to the balcony that stretches along to the primary bedroom, a separated and fully fitted Kitchen, 2 spacious double Bedrooms and 2 Bathrooms.

Hermitage Waterside further benefits from secure underground Parking, Bike storage, lift access and Porter. Ideally located in West Wapping, only moments away from St Katharine's Docks with a wide selection of pubs, bars, restaurants and cafes nearby. Close to Tower Bridge and Aldgate stations and walking distance to The City. Close to local bus routes providing an easy access to Canary Wharf, London Bridge or Shoreditch. Offered chain free.