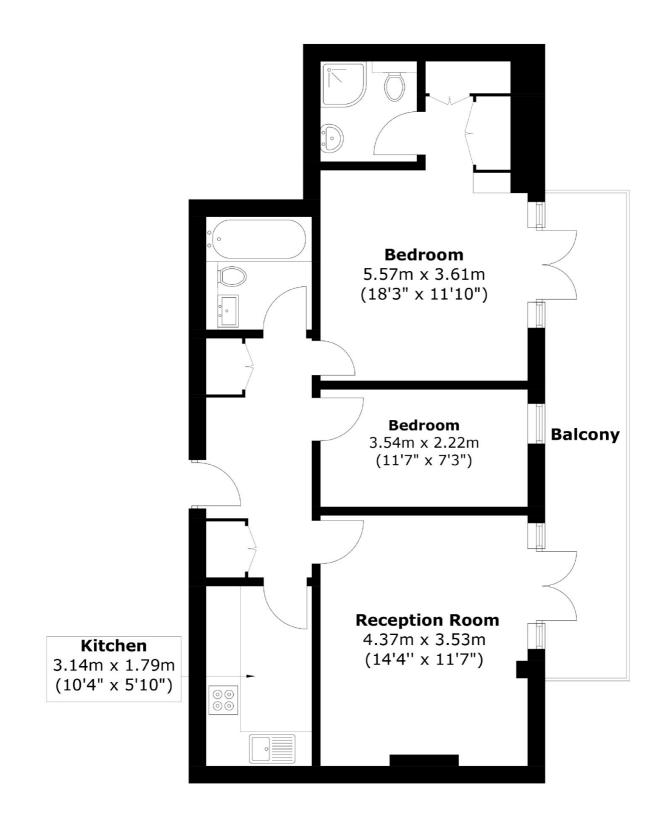

Total area: Approx. 63.9 sq. meters (687.8 sq. feet) Plus Balcony, approx. 12.0 sq. meters (129.2 sq. feet)

> 35A Wapping High Street, London, E1W 1NR 020 7665 5589 ea2group.com

Energy Rating: C We aim to make our particulars both accurate and reliable. However they are not guaranteed; nor do they form part of an offer or contract. If you require clarification on any points then please contact us, especially if you're travelling some distance to view. Please note that appliances and heating systems have not been tested and therefore no warranties can be given as to their good working order.