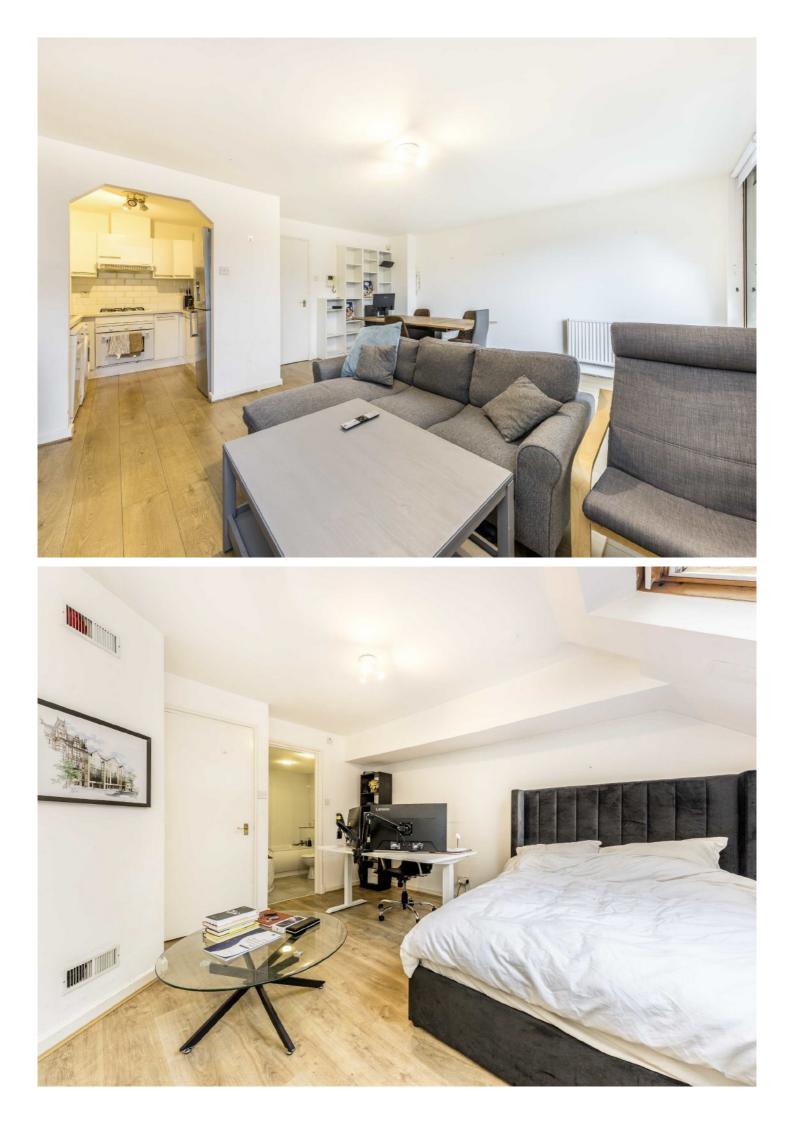

## Asher Way, E1W £800,000

- 3 Bedroom Apartment
- 2 Bathrooms
- Reception with Dining Area

- **□**3 □ 1 □ 2 □ C
- Fitted Kitchen
- Private Garden
- Garage with Additional Parking

Spacious 3-bedroom, 2 bathroom modern duplex garden apartment. Fitted kitchen. Reception with dining area. Rear garden. Located within the sought-after, secure gated development of The Quay 430 in West Wapping. The property is offered with a concierge service and a share of freehold, making it an ideal opportunity for buyers looking for a convenient, high-quality living space in a prime location.