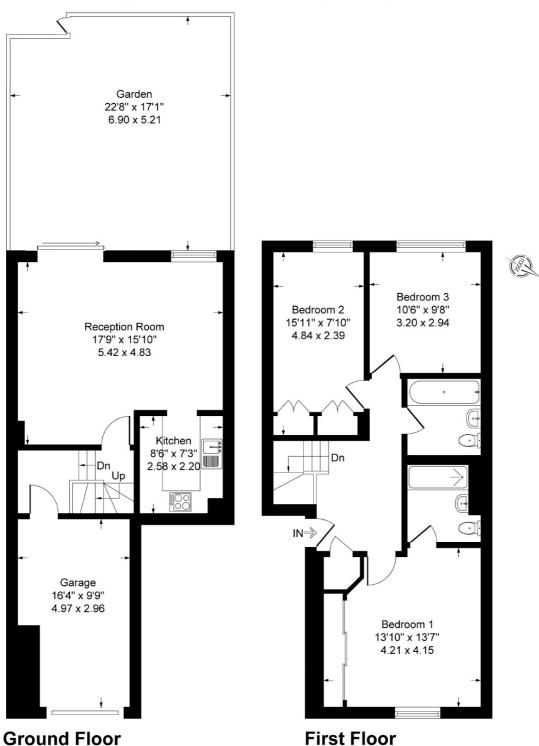

## **Tradewinds Court E1W**

Approximate Gross Internal Area = 1173 sq ft / 108.97 sq m

35A Wapping High Street, London, E1W 1NR 020 7702 3456 ea2group.com

Energy Rating: C We aim to make our particulars both accurate and reliable. However they are not guaranteed; nor do they form part of an offer or contract. If you require clarification on any points then please contact us, especially if you're travelling some distance to view. Please note that appliances and heating systems have not been tested and therefore no warranties can be given as to their good working order.