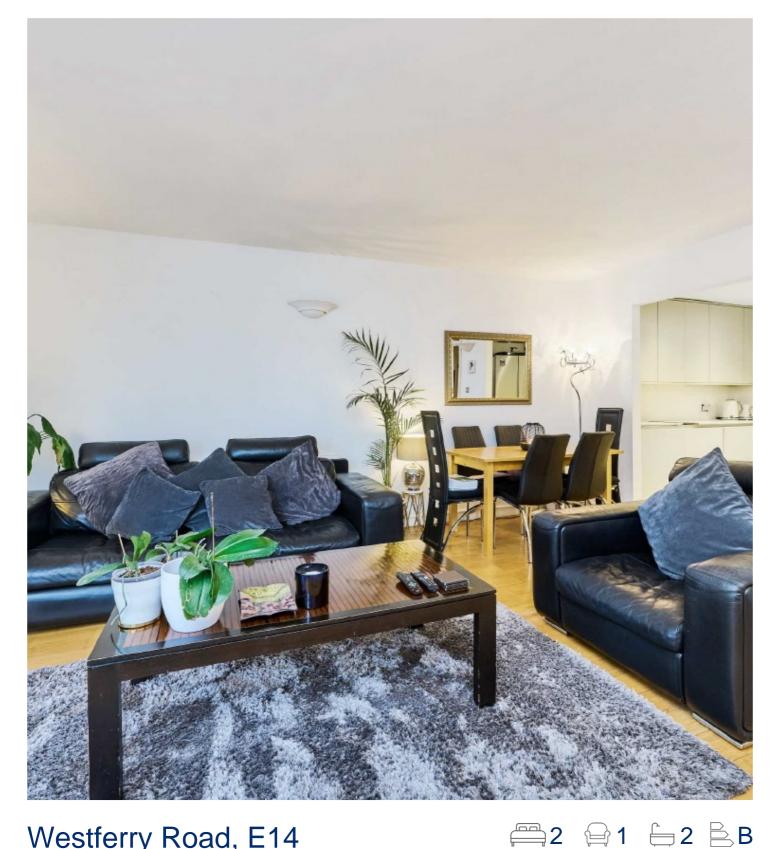

## Westferry Road, E14

£495,000

- Modern Apartment
- 12th Floor
- 2 Bedrooms
- 2 Bathroom

- Underground Parking • 24Hour Concierge
- Residents Gym & Pool
- Tennis Court & Spa

A two-bedroom, two-bathroom apartment on the 12th floor of a secure, popular development. Featuring a open-plan reception with a balcony and a fully integrated kitchen, this property offers modern living in a prime location. The apartment includes a share of the freehold, secure underground parking, and access to excellent amenities such as a 24-hour concierge, residents' gym and pool, and a tennis court and spa. Offered chain-free, this property presents an ideal opportunity for a convenient and luxurious lifestyle.

## Reception Room 6.05m x 5.64m (19' 10" x 18' 6") Bedroom 3.91m x 2.11m (12' 10" x 6' 11") Bedroom 3.38m x 3.38m (11' 1" x 11' 1")

**Twelfth Floor** 

Total area (approx.): 71.5 sq. m (770 sq. ft) Total balcony area (approx.): 2.1 sq. m (23 sq. ft)