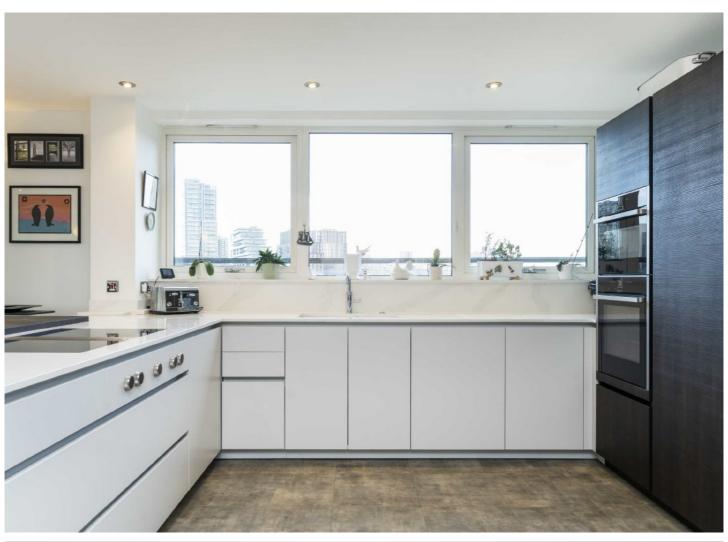

This apartment features meticulously designed interiors, with high-end finishes. Italian-crafted doors, engineered wooden flooring, and floor-to-ceiling windows allowing an abundance of natural light. The state-of-the-art German kitchen is a culinary dream, equipped with top-of-the-line appliances, sleek cabinetry, and elegant worktops. The generously proportioned three bedrooms include a luxurious main suite, complete with an en-suite bathroom and built-in storage. This apartment is in an unmatched development, offering 24/7 concierge service, allocated parking, including a lock-up in the car park, a large outdoor terrace and stunning views of Tower Bridge.