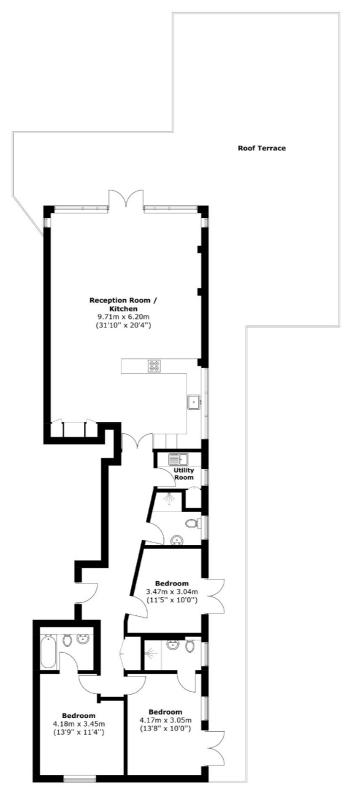

Total area: Approx. 129.9 sq. meters (1,398.2 sq. feet) (Excluding Roof Terrace) Roof terrace, approx. 129.1 sq. meters (1,389.6 sq. feet)

> 35A Wapping High Street, London, E1W 1NR 020 7665 5589

> > ea2group.com