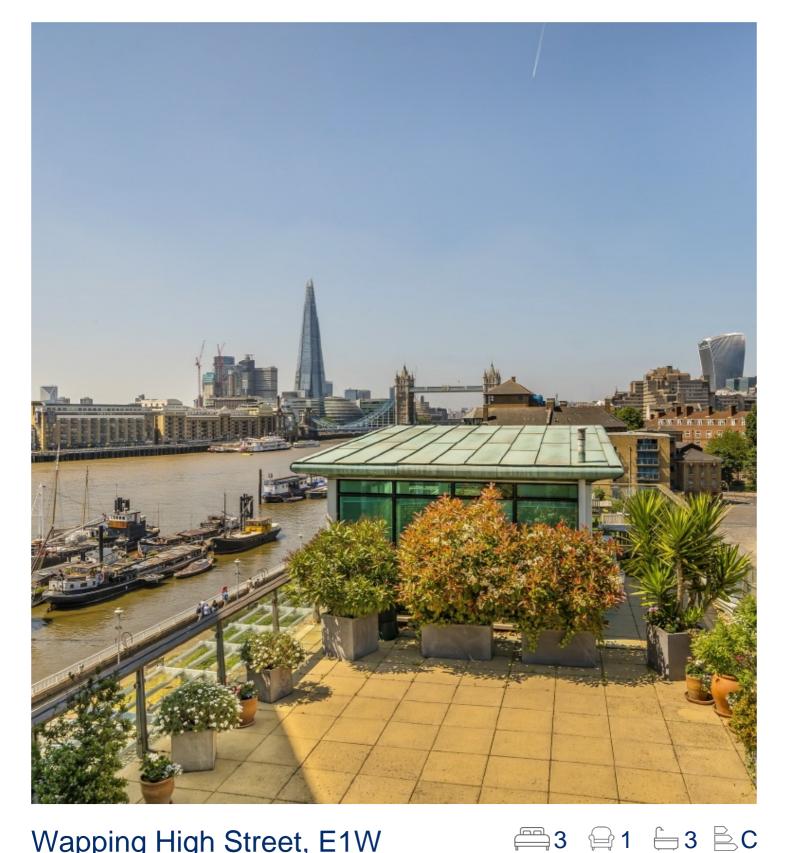

## Wapping High Street, E1W

£2,400,000

- Breathtaking Views of Tower Bridge
- Expansive South-West **Facing Terrace**
- Allocated Parking

- 24 Hour Concierge
- The Only Residence on This Floor
- State-of-the-Art German Kitchen

This apartment features meticulously designed interiors, with high-end finishes. Italian-crafted doors, engineered wooden flooring, and floor-to-ceiling windows allowing an abundance of natural light. The state-of-the-art German kitchen is a culinary dream, equipped with top-of-the-line appliances, sleek cabinetry, and elegant worktops. The generously proportioned three bedrooms include a luxurious main suite, complete with an en-suite bathroom and built-in storage. This apartment is in an unmatched development, offering 24/7 concierge service, allocated parking, including a lock-up in the car park, a large outdoor terrace and stunning views of Tower Bridge.

Total area: Approx. 129.9 sq. meters (1,398.2 sq. feet) (Excluding Roof Terrace) Roof terrace, approx. 129.1 sq. meters (1,389.6 sq. feet)

> 35A Wapping High Street, London, E1W 1NR 020 7665 5589

> > ea2group.com