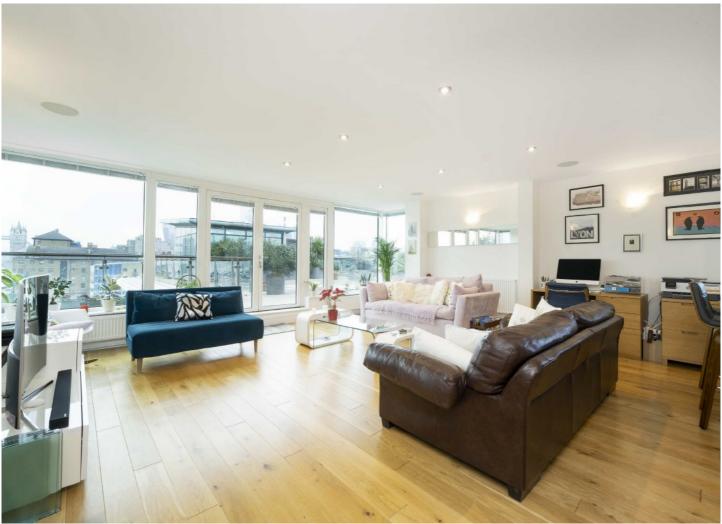

This apartment features meticulously designed interiors, with high-end finishes. Italian-crafted doors, engineered wooden flooring, and floor-to-ceiling windows allowing an abundance of natural light. The state-of-the-art German kitchen is a culinary dream, equipped with top-of-the-line appliances, sleek cabinetry, and elegant worktops. The generously proportioned three bedrooms include a luxurious main suite, complete with an en-suite bathroom and built-in storage. This apartment is in an unmatched development, offering 24/7 concierge service, allocated parking, including a lock-up in the car park, a large outdoor terrace and stunning views of Tower Bridge.