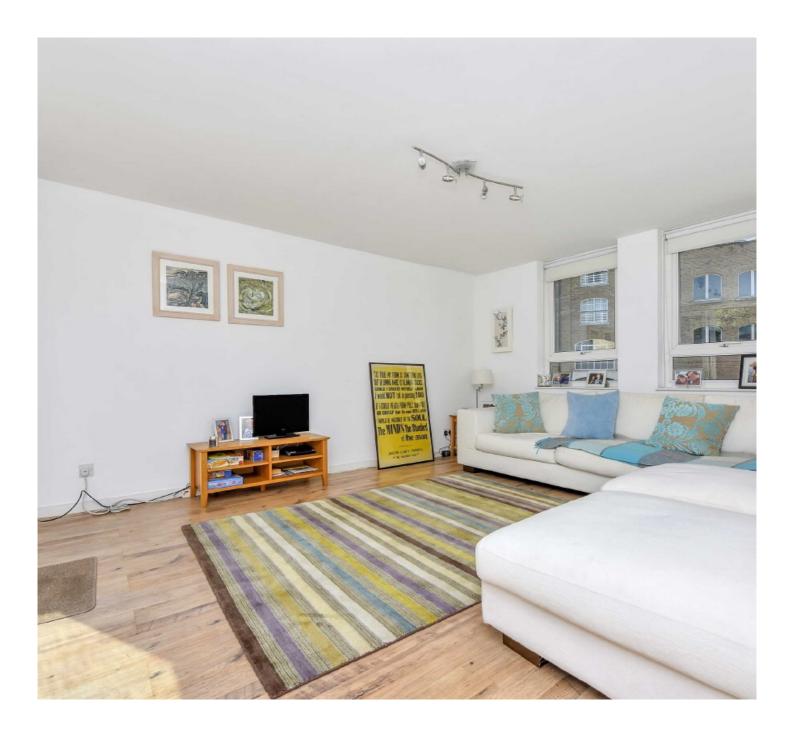

## St. Katharines Way, E1W £600,000

□ 3 □ 1 □ 1 □ E

- Share of Freehold
- Three Bedrooms

- Private Garden
- Garage

A three bedroom duplex apartment with private garden within this popular West Wapping development located near St Katharine's' Docks. The property has a large reception with double doors leading onto the private garden, fully fitted kitchen diner and a garage.