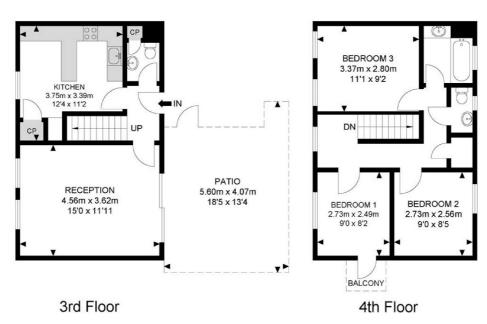

## Katharine's Way

APPROX, GROSS INTERNAL FLOOR AREA 779.30 SQ FT / 72.40 SQM APPROX. GROSS EXTERNAL FLOOR AREA 229.27 SQ FT / 21.30 SQM

Whilst every attempt has been made to ensure the accuracy of the floor plan contained here, measurements of doors, windows, rooms and any other items are approximates and no responsibility is taken for any error, omission or mis-statement. this plan is for illustrative purposes only and should be used as such by any prospective purchaser, the service, system and appliances shown have not been tested and no guarantee as to their operability or efficiency can be given.