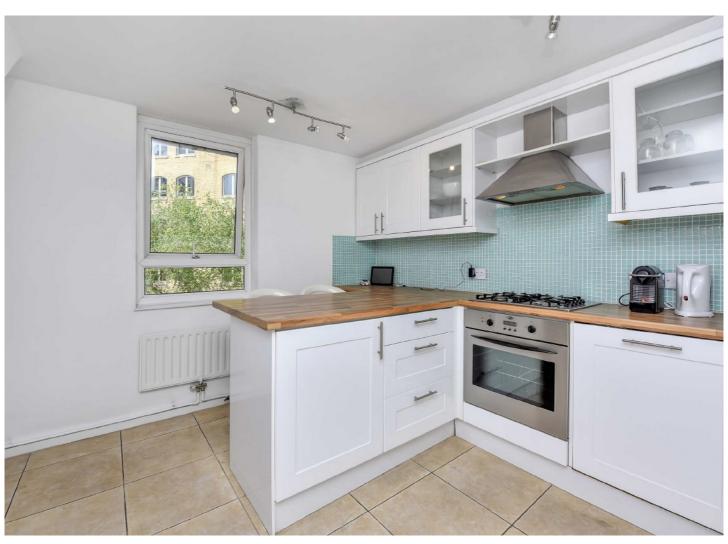

## St. Katharines Way, E1W £600,000

□ 3 □ 1 □ 1 □ E

- Share of Freehold
- Three Bedrooms

- Private Garden
- Garage

A three bedroom duplex apartment with private garden within this popular West Wapping development located near St Katharine's' Docks. The property has a large reception with double doors leading onto the private garden, fully fitted kitchen diner and a garage.