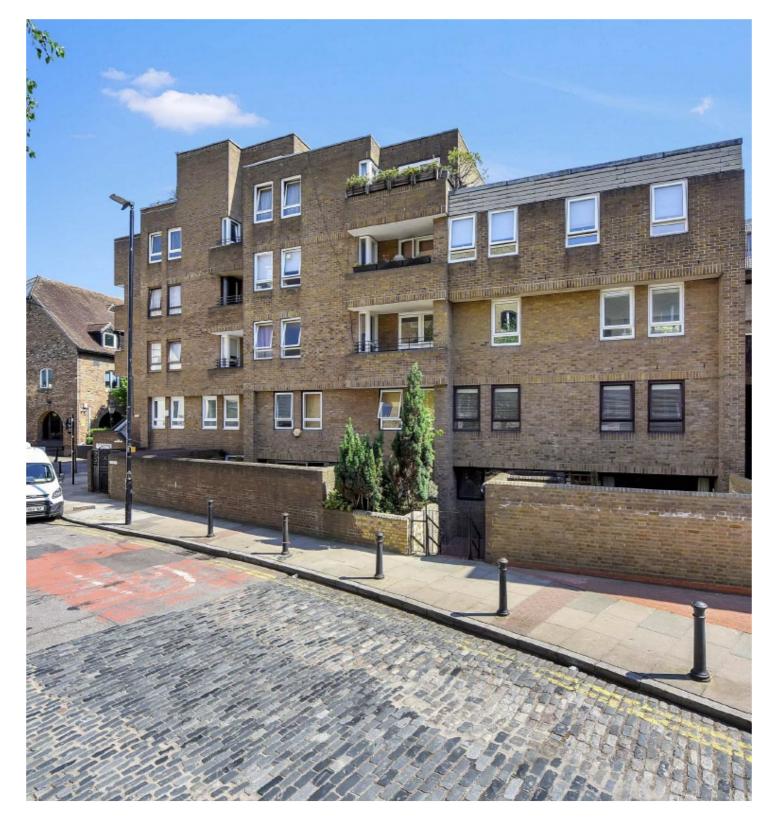

## St. Katharines Way, E1W £600,000

□ 3 □ 1 □ 1 □ E

- Share of Freehold
- Three Bedrooms

- Private Garden
- Garage

A three bedroom duplex apartment with private garden within this popular West Wapping development located near St Katharine's' Docks. The property has a large reception with double doors leading onto the private garden, fully fitted kitchen diner and a garage.

Ideally located in West Wapping, close to St Katharine's Docks with a wide selection of pubs, bars, restaurants and cafes nearby. Tower Hill station, DLR links, Wapping Overground Station, and buses are close by for easy access to the City, London Bridge, Canary Wharf or Shoreditch