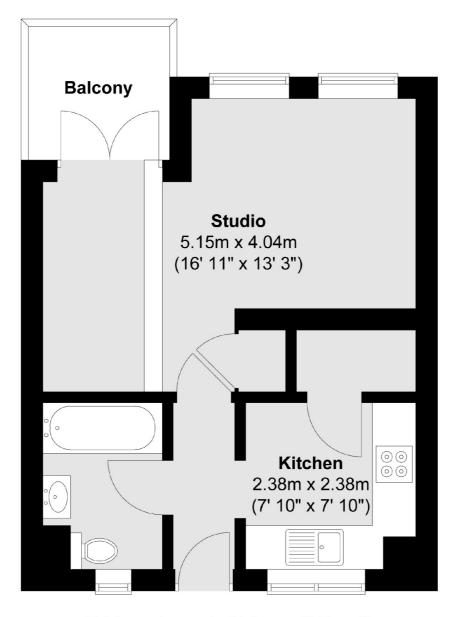

## **Second Floor**

Total area (approx.): 31.6 sq. m (340 sq. ft) Total balcony area (approx.): 3.2 sq. m (34 sq. ft)

> 35A Wapping High Street, London, E1W 1NR 020 7665 5589 ea2group.com