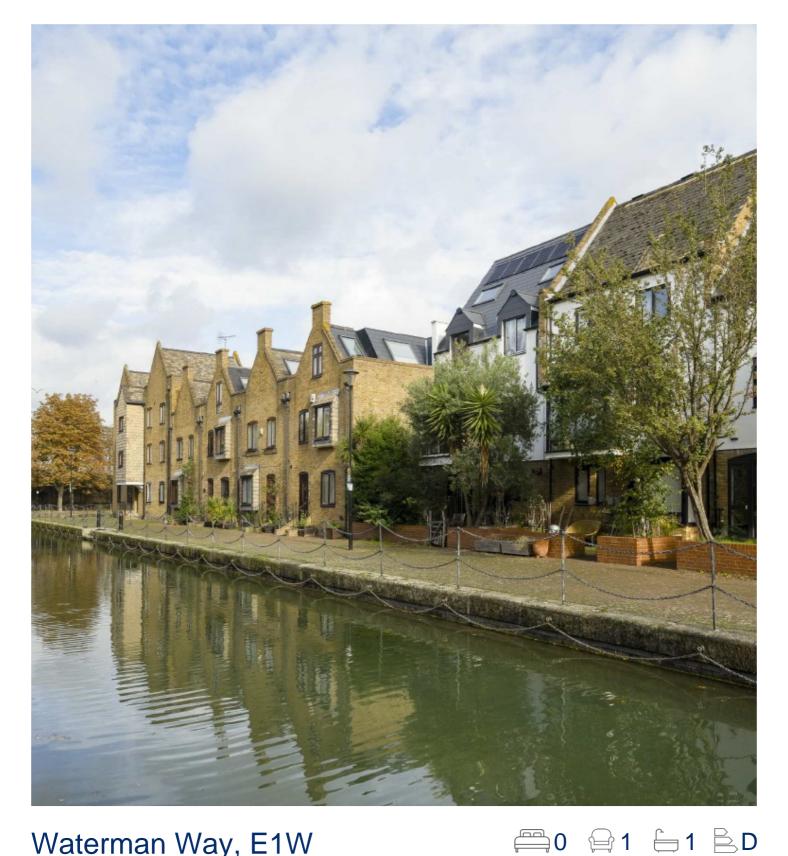

## Waterman Way, E1W £285,000

- Amazing Views of the City
- Garage
- West Wapping Location
- Loft Access
- Fully Fitted Kitchen
- Chain Free

This cosy studio offers a smart, open layout with modern finishes, ideal for first-time buyers looking to step onto the property ladder or savvy investors seeking strong rental potential. Conveniently located near key amenities, public transport, and vibrant city life, this low-maintenance gem is a fantastic opportunity not to be missed!

Limehouse DLR and National Rail Station is just 0.4 miles away, offering direct connections to Canary Wharf, Bank, and beyond. Shadwell Overground and DLR Station is located 0.7 miles, providing links to East London and central destinations.