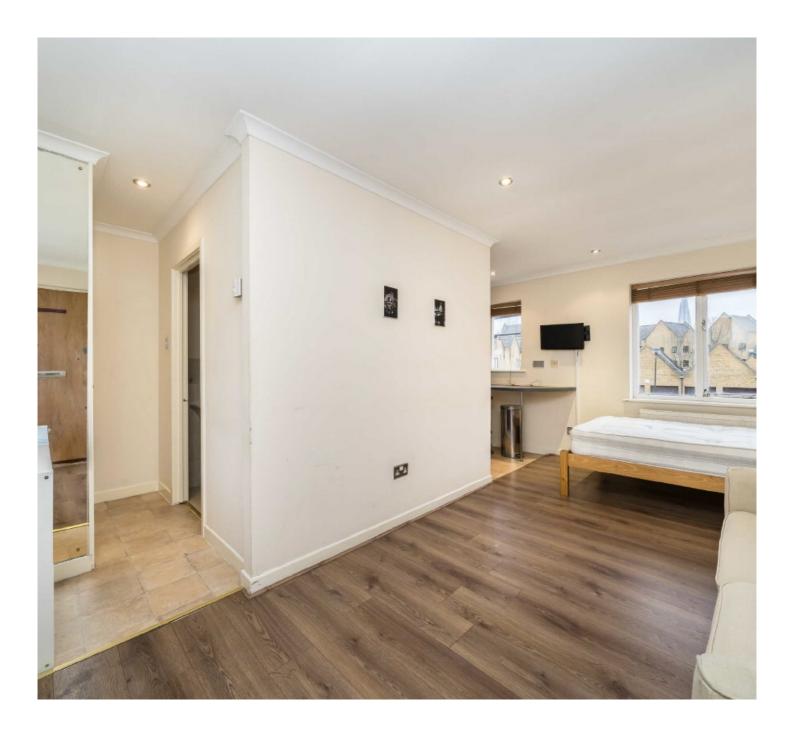

## Waterman Way, E1W £285,000

- Amazing Views of the City
- Garage
- West Wapping Location
- Loft Access
- Fully Fitted Kitchen
- Chain Free

This cosy studio offers a smart, open layout with modern finishes, ideal for first-time buyers looking to step onto the property ladder or savvy investors seeking strong rental potential. Conveniently located near key amenities, public transport, and vibrant city life, this low-maintenance gem is a fantastic opportunity not to be missed!

## First Floor

Total area (approx.) 24.06 sq. m (259 sq. ft)

35A Wapping High Street, London, E1W 1NR 020 7665 5589 ea2group.com