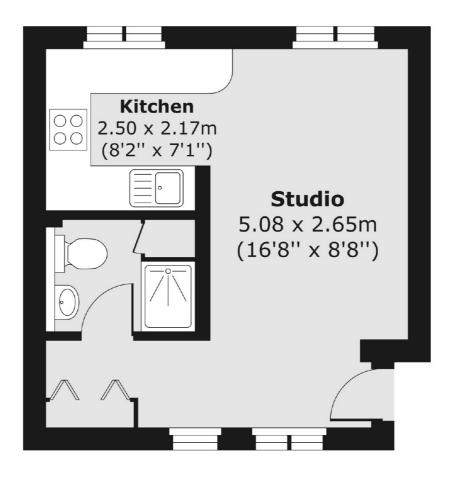

## First Floor

Total area (approx.) 24.06 sq. m (259 sq. ft)

35A Wapping High Street, London, E1W 1NR 020 7665 5589 ea2group.com