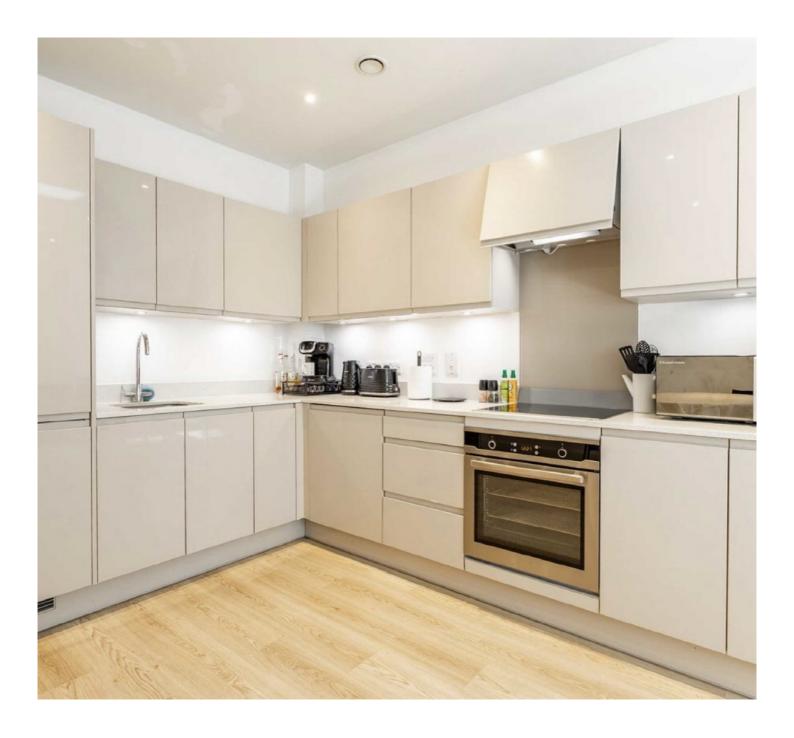

## Valencia Close, E14 £475,000

- Modern Built Apartment
- 2 Double Bedrooms
- Reception

- Fitted Kitchen
- 2 Bathrooms
- Near to Canary Wharf Stations

EA2 are pleased to offer for sale this modern apartment located near Canary Wharf. The apartment comprises of a spacious reception room with a balcony. An open-plan, fully fitted kitchen. Two well-proportioned double bedrooms. Two contemporary bathrooms. Double glazing throughout. The apartment is conveniently positioned within easy reach of Canary Wharf stations and local bus routes, providing excellent transport connections.