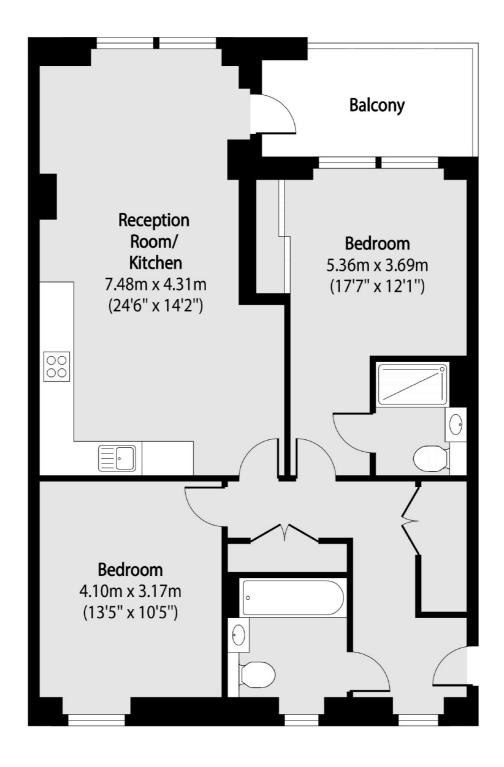

## Valencia Close, E14 £475,000

- Modern Built Apartment
- 2 Double Bedrooms
- Reception

- Fitted Kitchen
- 2 Bathrooms
- Near to Canary Wharf Stations

EA2 are pleased to offer for sale this modern apartment located near Canary Wharf. The apartment comprises of a spacious reception room with a balcony. An open-plan, fully fitted kitchen. Two well-proportioned double bedrooms. Two contemporary bathrooms. Double glazing throughout. The apartment is conveniently positioned within easy reach of Canary Wharf stations and local bus routes, providing excellent transport connections.

Within close proximity to Canary Wharf (Elizabeth Line) station, East India DLR, Blackwall DLR, Allsints DLR, Canning Town DLR Station & Canning Town Tube station.

Total area (approx): 78.45 sq m (844 sq. ft)

Balcony total area (approx): 6.87 sq m (74 sq. ft)

35A Wapping High Street, London, E1W 1NR 020 7702 3456 ea2group.com