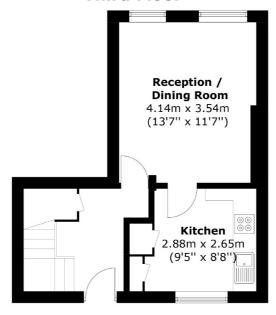

## **Third Floor**

**Second Floor** 

Total area: Approx. 59.7 sq. meters (642.6 sq. feet)

ea2 35A Wapping High Street, London, E1W 1NR 020 7702 3456 sales@ea2group.com