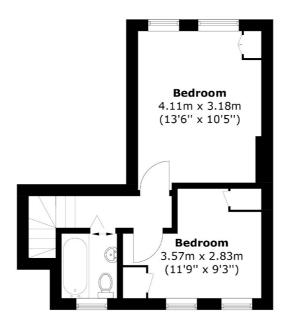

## **Third Floor**

**Second Floor** 

Total area: Approx. 59.7 sq. meters (642.6 sq. feet)

ea2 35A Wapping High Street, London, E1W 1NR 020 7702 3456 sales@ea2group.com