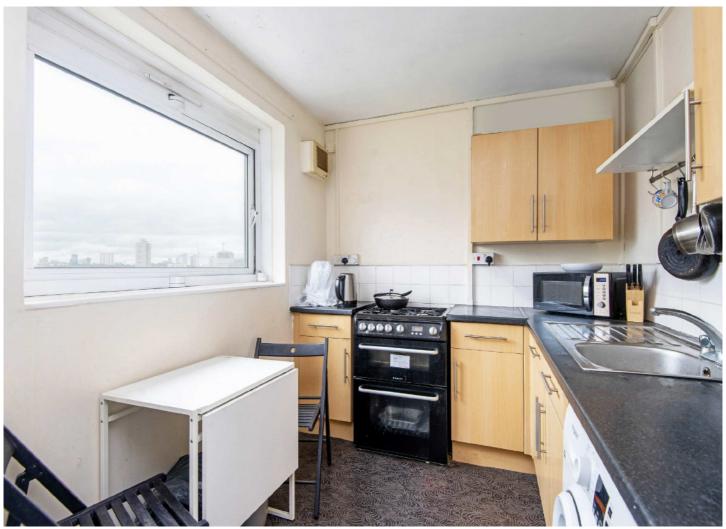

## Camdenhurst Street, E14

£285,000

- Skyline Views
- 6th Floor Apartment
- Balcony

- Double Bedroom
- Fitted Kitchen
- 3 Piece Bathroom

This Six-floor Apartment offers a balcony with panoramic views of the London skyline. Double bedroom. Good size lounge with ample natural light. Fitted kitchen with contemporary appliances. Three piece bathroom suite.