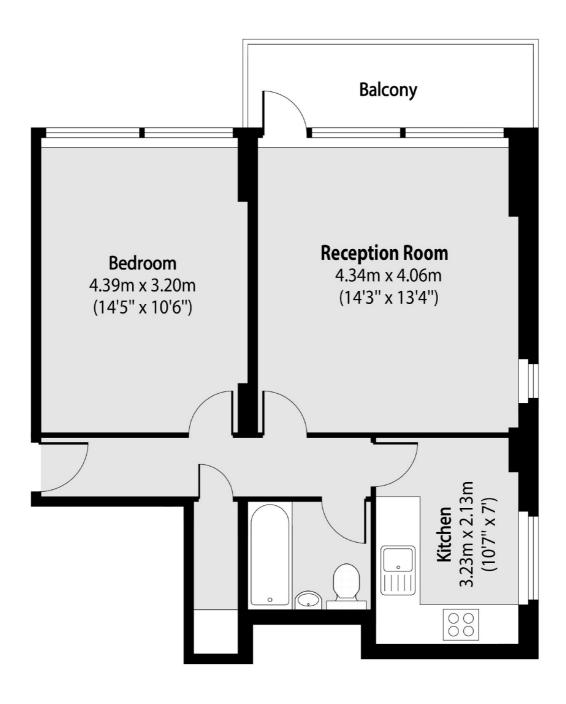

## Camdenhurst Street, E14

£285,000

- Skyline Views
- 6th Floor Apartment
- Balcony

- Double Bedroom
- Fitted Kitchen
- 3 Piece Bathroom

This Six-floor Apartment offers a balcony with panoramic views of the London skyline. Double bedroom. Good size lounge with ample natural light. Fitted kitchen with contemporary appliances. Three piece bathroom suite.

Total area (approx): 51.37 sq m (553 sq. ft)

Balcony total area (approx): 4.73sq m (51 sq. ft)

35A Wapping High Street, London, E1W 1NR 020 7665 5589 ea2group.com