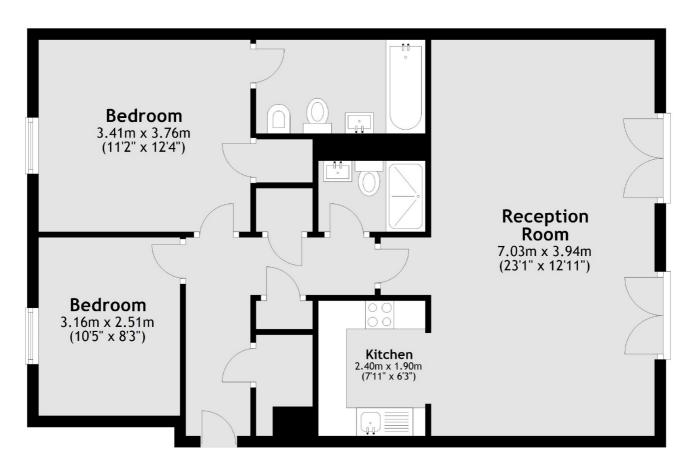

## Third Floor

Total area: approx. 75.9 sq. metres (817.3 sq. feet)

ea2 35A Wapping High Street, London, E1W 1NR 020 7702 3456 lettings@ea2group.com