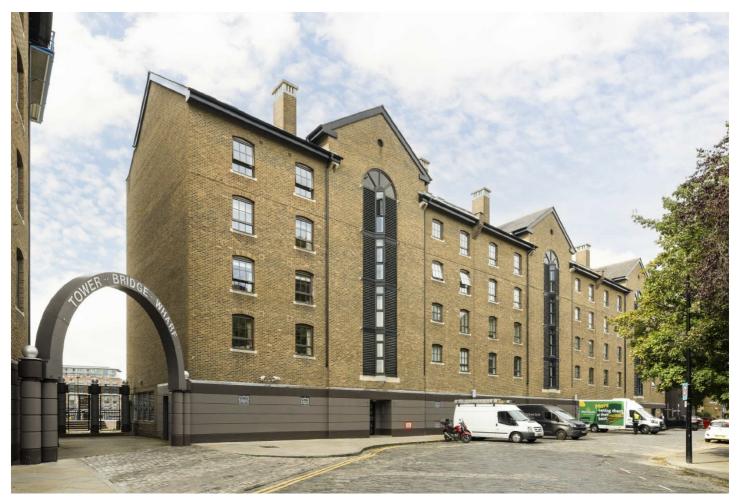

## St. Katharines Way, E1W

£692 pcm

Amazing two bedroom two bathroom apartment located on the first floor of this highly sought-after Riverside development in West Wapping. The apartment proposed furnished is available for immediate occupancy and offers panoramic views of Tower Bridge and the Thames. Secure underground parking is available on request. Energy Rating: C.

Ideally located close to St Katharine's Docks with a wide selection of pubs, bars, restaurants and cafes nearby. Tower Hill stations, DLR links, Wapping Overground Station, and local bus routes providing an easy access to the City, London Bridge, Canary Wharf or Shoreditch.