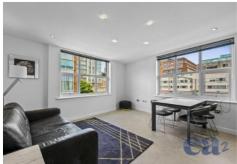

## Royal Mint Street, E1

£475,000

A recently renovated one bedroom top floor apartment in Tower Hill. The property has been finished to a high standard, has an open plan reception with Hacker fitted kitchen, direct city views, storage cupboard and a communal garden. Energy Rating: C.