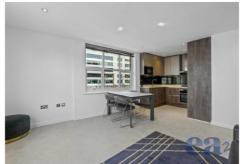

## Royal Mint Street, E1

£475,000

A recently renovated one bedroom top floor apartment in Tower Hill. The property has been finished to a high standard, has an open plan reception with Hacker fitted kitchen, direct city views, storage cupboard and a communal garden. Energy Rating: C.