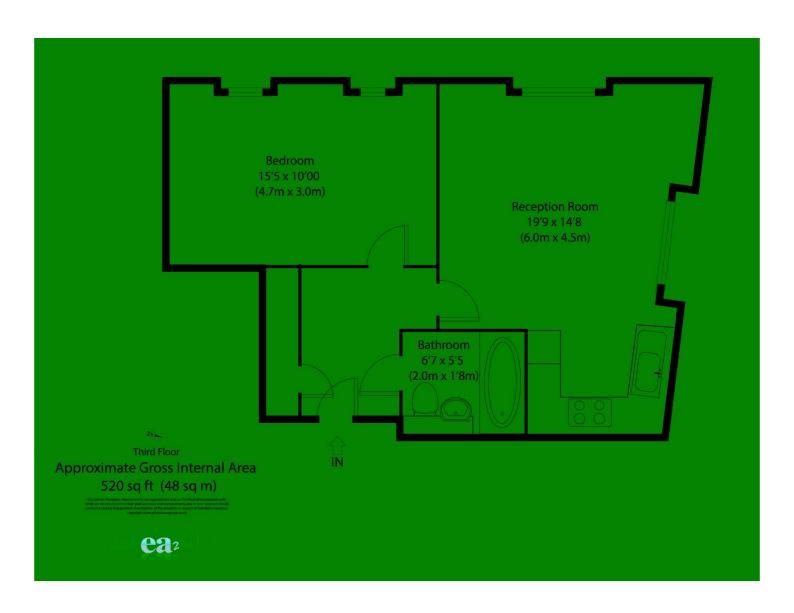

## Royal Mint Street, E1

£475,000

A recently renovated one bedroom top floor apartment in Tower Hill. The property has been finished to a high standard, has an open plan reception with Hacker fitted kitchen, direct city views, storage cupboard and a communal garden. Energy Rating: C.