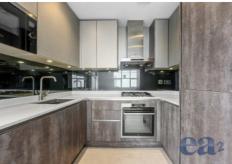

## Royal Mint Street, E1

£475,000

A recently renovated one bedroom top floor apartment in Tower Hill. The property has been finished to a high standard, has an open plan reception with Hacker fitted kitchen, direct city views, storage cupboard and a communal garden. Energy Rating: C.