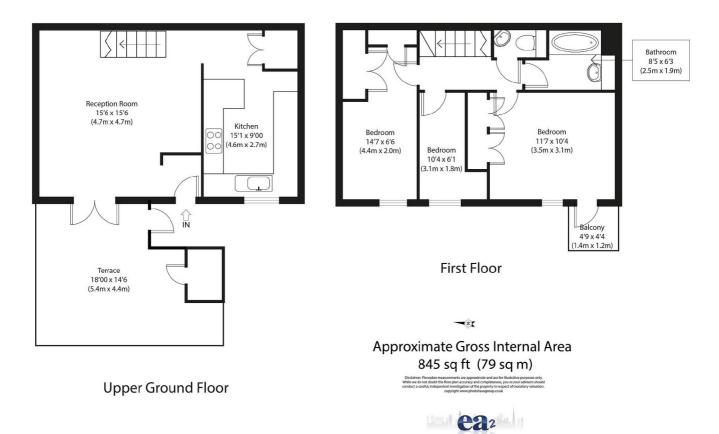

## Burr Close, E1W £525,000

- Three Bedrooms
- Separate Kitchen
- Private Garden

- Modern Bathroom
- Transport Links
- St Katherine's Docks

A three bedroom apartment with a private garden within the sought after South Quay Development in St Katharine's Docks. The property has a large reception room leading onto the private garden, a separate fitted kitchen with a breakfast area and a modern bathroom.