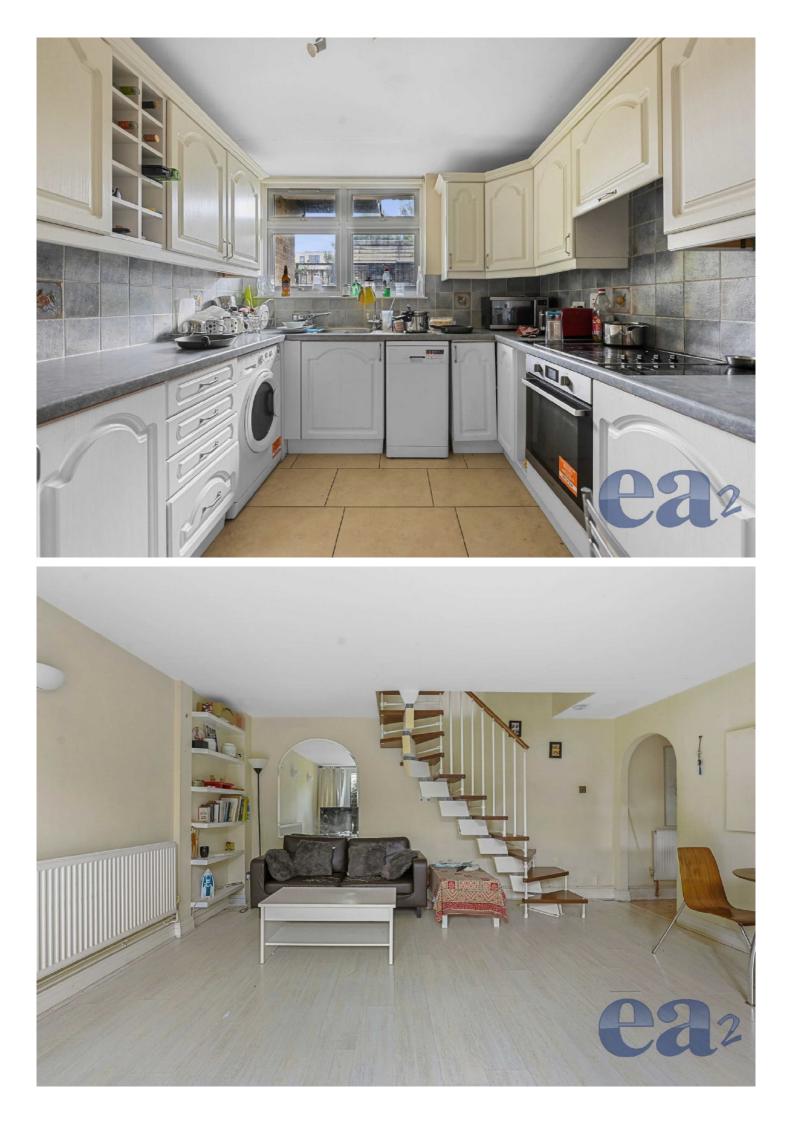

## Burr Close, E1W £525,000

- Three Bedrooms
- Separate Kitchen
- Private Garden

- Modern Bathroom
- Transport Links
- St Katherine's Docks

A three bedroom apartment with a private garden within the sought after South Quay Development in St Katharine's Docks. The property has a large reception room leading onto the private garden, a separate fitted kitchen with a breakfast area and a modern bathroom.