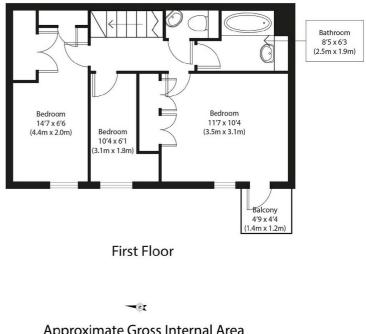

## Burr Close, E1W

£565,000

A three bedroom apartment with a private garden within the sought after South Quay Development in St Katharine's Docks. The property has a large reception room leading onto the private garden, a separate fitted kitchen with a breakfast area and a modern bathroom. Energy Rating: C.

Three Bedrooms, Separate Kitchen, Private Garden, Modern Bathroom, Transport Links, St Katherine's Docks

Upper Ground Floor

Approximate Gross Internal Area 845 sq ft (79 sq m)

> conduct a careful, indepentent investigation of the property in respect of monetary valuati copyright www.photohausgroup.co.uk