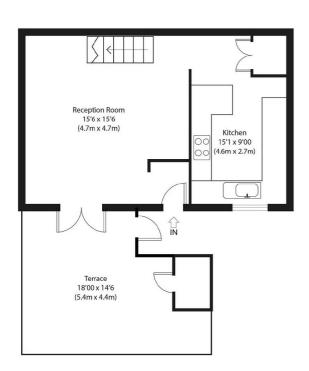

## Burr Close, E1W

£565,000

A three bedroom apartment with a private garden within the sought after South Quay Development in St Katharine's Docks. The property has a large reception room leading onto the private garden, a separate fitted kitchen with a breakfast area and a modern bathroom. Energy Rating: C.

Three Bedrooms, Separate Kitchen, Private Garden, Modern Bathroom, Transport Links, St Katherine's Docks

Upper Ground Floor

Approximate Gross Internal Area 845 sq ft (79 sq m)

> conduct a careful, indepentent investigation of the property in respect of monetary valuati copyright www.photohausgroup.co.uk