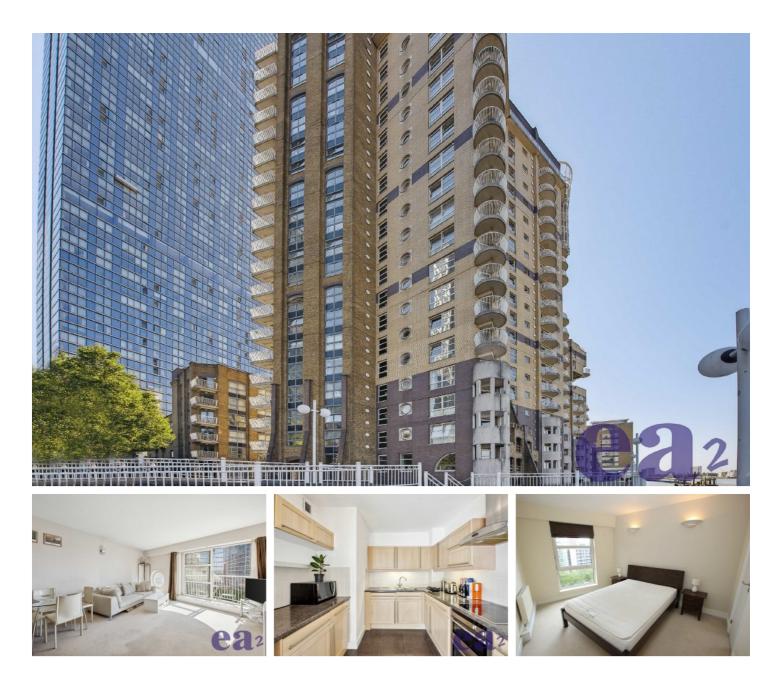

## Westferry Road, E14

£475,000

A well-presented two bedroom two bathroom apartment on the ninth floor of this secure and popular development. The apartment comprises of a large open plan reception with a balcony and a fully integrated kitchen. Energy Rating: C.

Situated just a short walk from the centre of Canary Wharf with its large offering of shopping centre, restaurants and bars. Ideally located close to the DLR.

Share of Freehold, Underground Parking, 24Hour Concierge, Residents Gym & Pool, Tennis Court & Spa, Chain Free