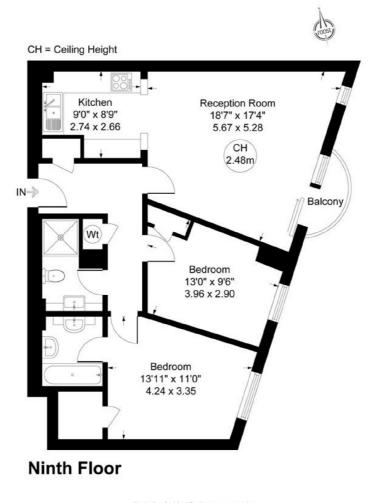

## Cascades Tower, Westferry Road, E14

Approximate Gross Internal Area = 750 sq ft / 69.71 sq m

Illustration for identification purposes only, measurements are approximate, not to scale. (ID1530)

ea2 35a Wapping High Street, London, E1W 1NR 020 7702 3456 sales@ea2group.com