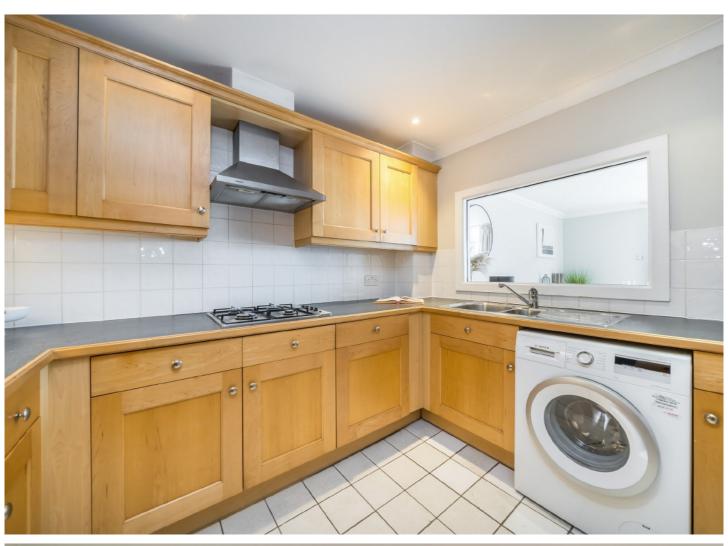

## Narrow Street, E14

£759,500

- Two Bedrooms
- Two Bathroom
- En-Suite

- **₱2 ₱1 ₱2 ₱C**
- Wood Floors
- Secure Underground Parking
- Transport Links

Offers in excess of £775,000. A generously proportioned two bedroom two bathroom apartment on the second floor in the ever popular development in Narrow Street. The property has a spacious reception with river views, integrated kitchen, double doors leading to the large balcony and secure phone-entry system.