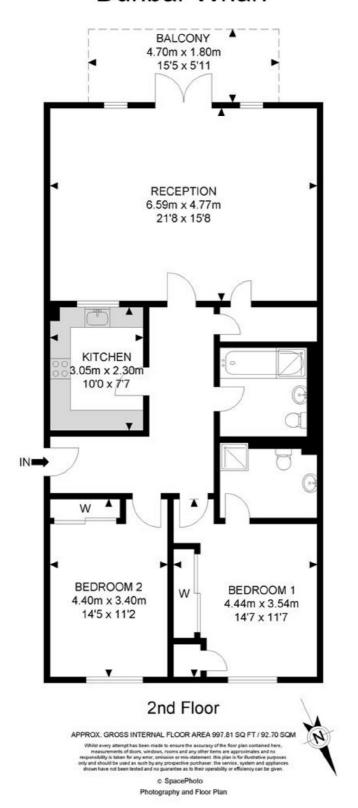

## Narrow Street, E14

£759,500

- Two Bedrooms
- Two Bathroom
- En-Suite

- **₱2 ₱1 ₱2 ₱C**
- Wood Floors
- Secure Underground Parking
- Transport Links

Offers in excess of £775,000. A generously proportioned two bedroom two bathroom apartment on the second floor in the ever popular development in Narrow Street. The property has a spacious reception with river views, integrated kitchen, double doors leading to the large balcony and secure phone-entry system.