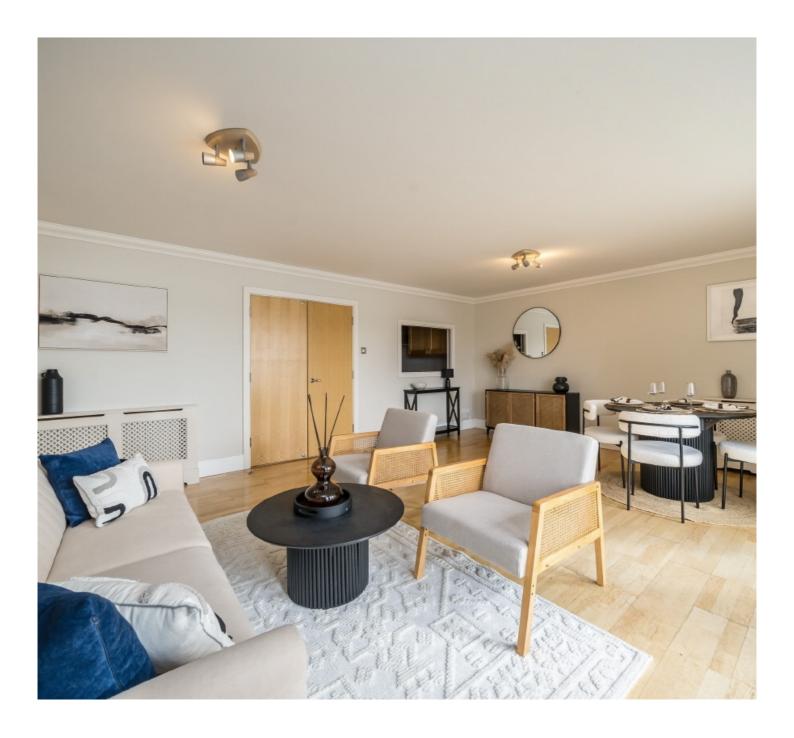

## Narrow Street, E14

£759,500

- Two Bedrooms
- Two Bathroom
- En-Suite

- **₱2 ₱1 ₱2 ₱C**
- Wood Floors
- Secure Underground Parking
- Transport Links

Offers in excess of £775,000. A generously proportioned two bedroom two bathroom apartment on the second floor in the ever popular development in Narrow Street. The property has a spacious reception with river views, integrated kitchen, double doors leading to the large balcony and secure phone-entry system.