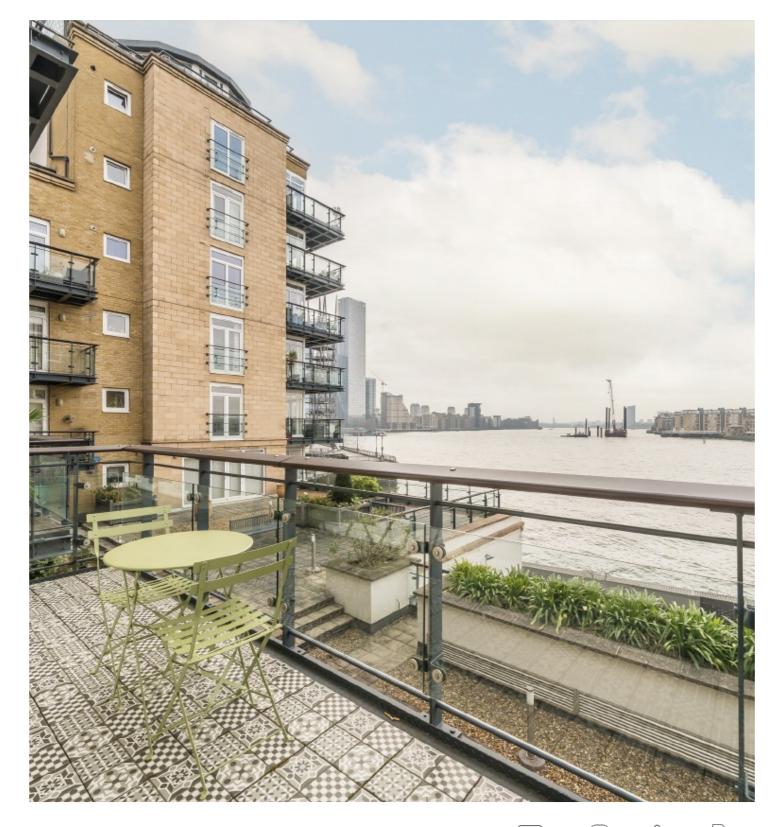

## Narrow Street, E14

£759,500

- Two Bedrooms
- Two Bathroom
- En-Suite

- **₱2 ₱1 ₱2 ₱C**
- Wood Floors
- Secure Underground Parking
- Transport Links

Offers in excess of £775,000. A generously proportioned two bedroom two bathroom apartment on the second floor in the ever popular development in Narrow Street. The property has a spacious reception with river views, integrated kitchen, double doors leading to the large balcony and secure phone-entry system.