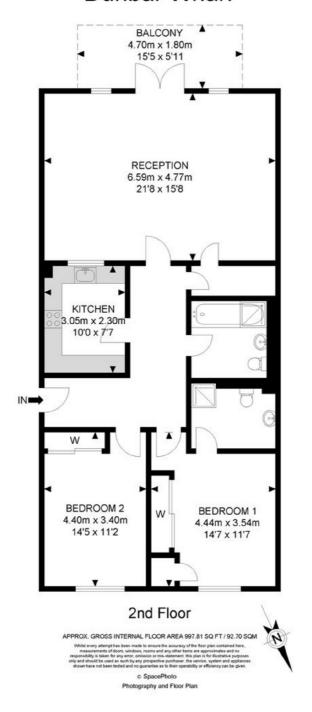

## Narrow Street, E14

£800,000

A generously proportioned two bedroom two bathroom apartment on the second floor in the ever popular development in Narrow Street. The property has a spacious reception with river views, integrated kitchen, double doors leading to the large balcony and secure phone-entry system. Energy Rating: C.

Two Bedrooms, Two Bathroom, En-Suite, Wood Floors, Secure Underground Parking, Transport Links