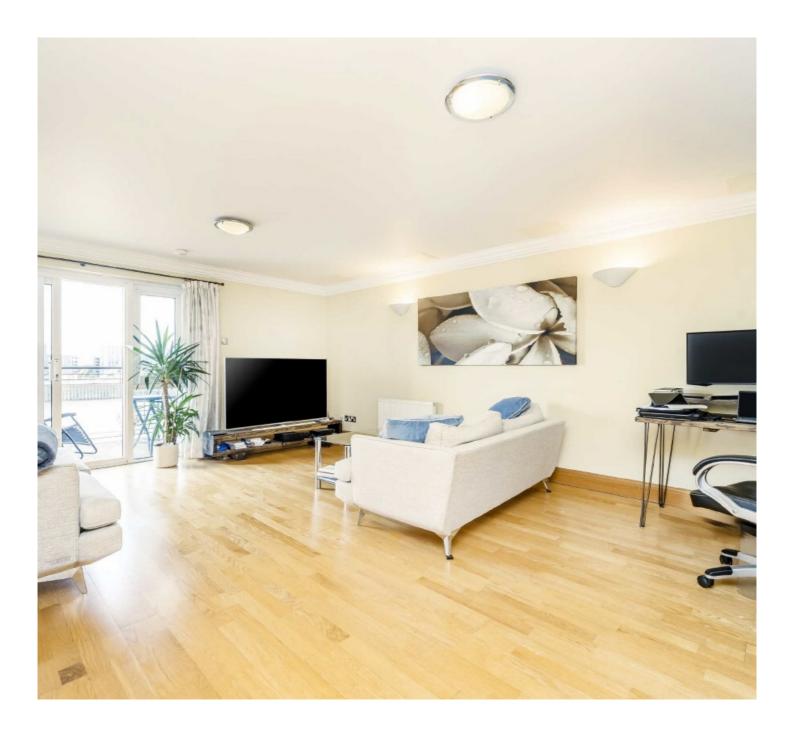

## Wapping High Street, E1W

£900,000

A larger than average one bedroom apartment boasting 850 sq.ft on living space on the fourth floor with a south facing balcony offering river views. Residents benefit from a 24-hour concierge, gym and parking. Energy Rating: C.

One Bedroom, Laminate Wood Floorings, Fitted Wardrobes, South Facing Balcony, River Views, Chain Free

ea2 35A Wapping High Street, London, E1W 1NR 020 7702 3456 sales@ea2group.com