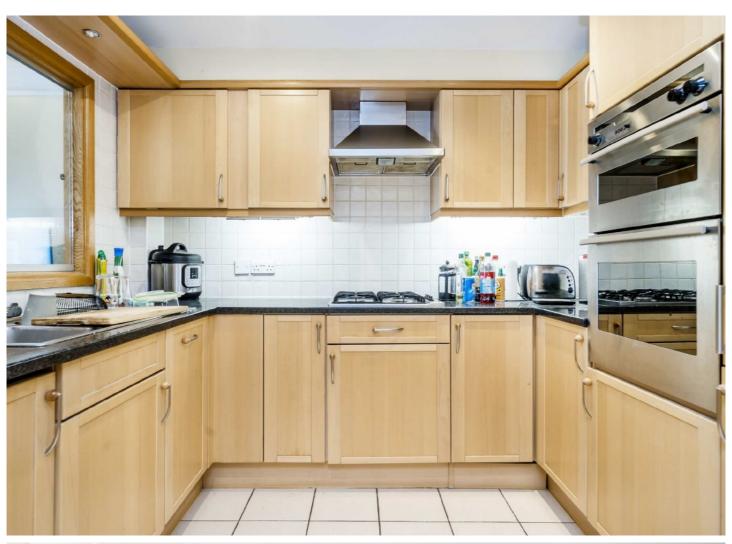

## Wapping High Street, E1W

£900,000

A larger than average one bedroom apartment boasting 850 sq.ft on living space on the fourth floor with a south facing balcony offering river views. Residents benefit from a 24-hour concierge, gym and parking. Energy Rating: C.