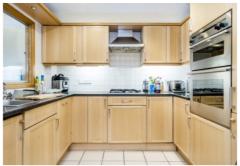

## Wapping High Street, E1W

£975,000

A larger than average one bedroom apartment boasting 850 sq.ft on living space on the fourth floor with a south facing balcony offering river views. Residents benefit from a 24-hour concierge, gym and parking. Energy Rating: C.