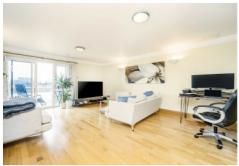

## Wapping High Street, E1W

£975,000

A larger than average one bedroom apartment boasting 850 sq.ft on living space on the fourth floor with a south facing balcony offering river views. Residents benefit from a 24-hour concierge, gym and parking. Energy Rating: C.

One Bedroom, Laminate Wood Floorings, Fitted Wardrobes, South Facing Balcony, River Views, Chain Free

ea2 35a Wapping High Street, London, E1W 1NR 020 7702 3456 sales@ea2group.com