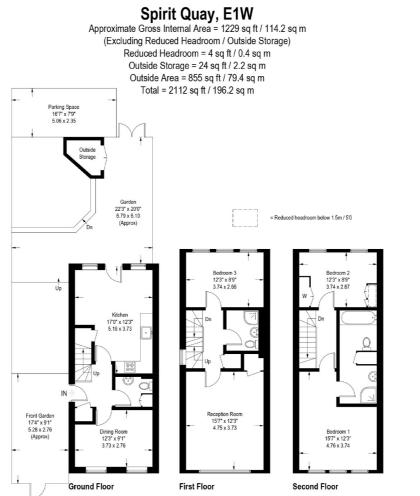

Three Double Bedrooms, Two Reception Rooms, South Facing Garden, Secure Allocated Parking, Potential to Extend Further, Offered Chain Free

Illustration for identification purposes only, measurements are approximate, not to scale. (ID682894)