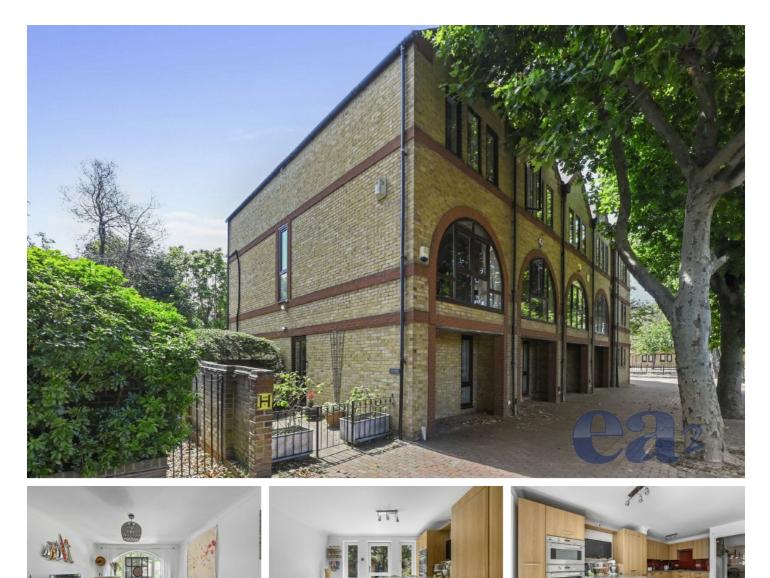

## Spirit Quay, E1W

£1,250,000

An impressive three storey freehold townhouse overlooking the quiet pedestrianised canal. The property has three double bedrooms, two reception rooms, a filly fitted kitchen and a wraparound south facing garden. Energy Rating: C.

Three Double Bedrooms, Two Reception Rooms, South Facing Garden, Secure Allocated Parking, Potential to Extend Further, Offered Chain Free

Illustration for identification purposes only, measurements are approximate, not to scale. (ID682894)