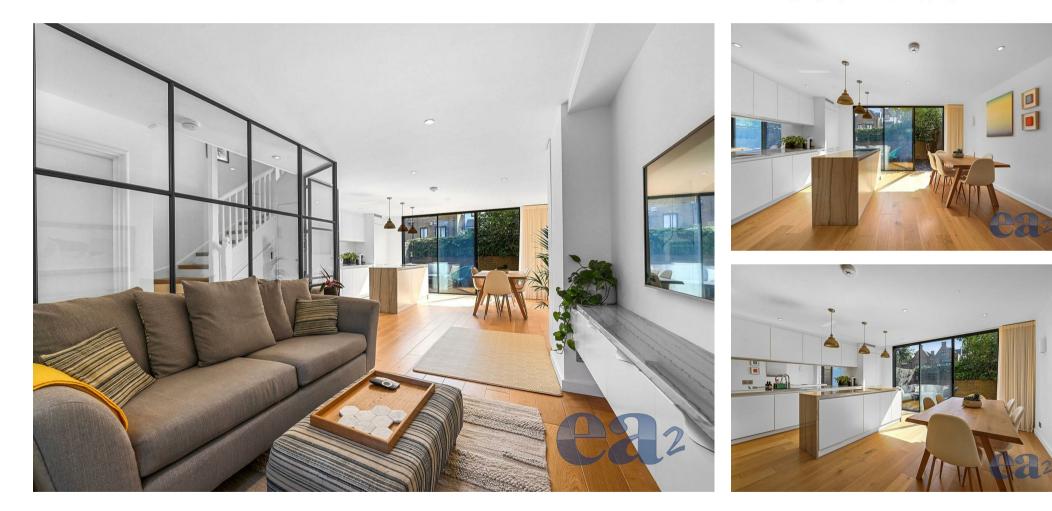

## Mace Close London, E1W

- Immaculately Presented
- Three Bedroom Townhouse
- All Bedrooms with En-Suites & Ground Floor WC
- Modern Kitchen with Neff Appliances
- Utility Area