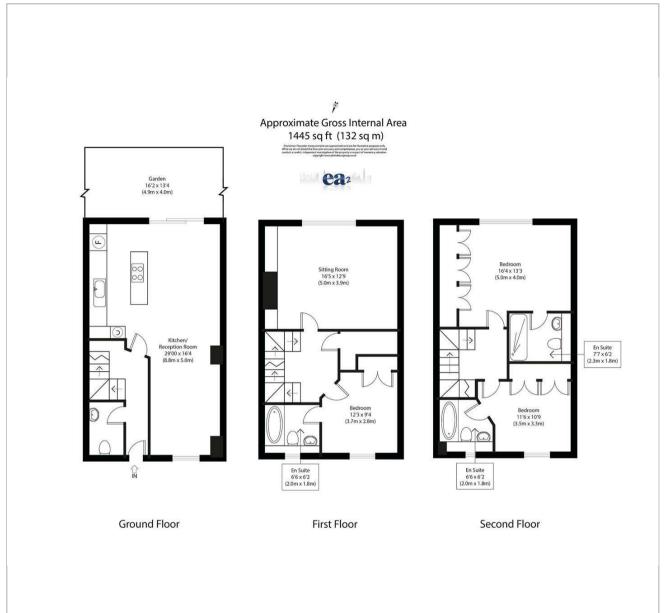

## Mace Close London, E1W

- Immaculately Presented
- Three Bedroom Townhouse
- All Bedrooms with En-Suites & Ground Floor WC
- Modern Kitchen with Neff Appliances
- Utility Area