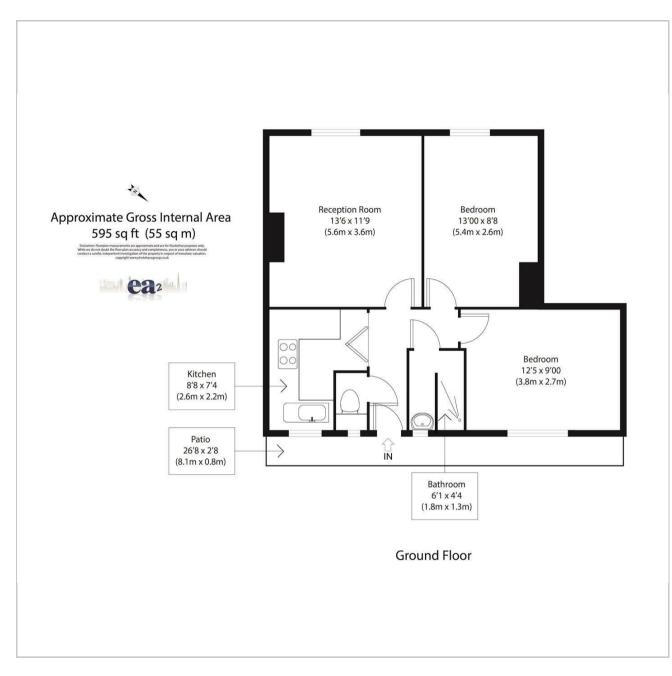

## 020 7702 3456

enquiries@ea2group.com www.ea2group.co.uk

35a Wapping High Street, Wapping, London E1W 1NR

- Two Bedroom Apartment
- Ground Floor
- Modern Kitchen
- · Character Features including Fireplaces
- Separate Bathroom / Toilet Configuration