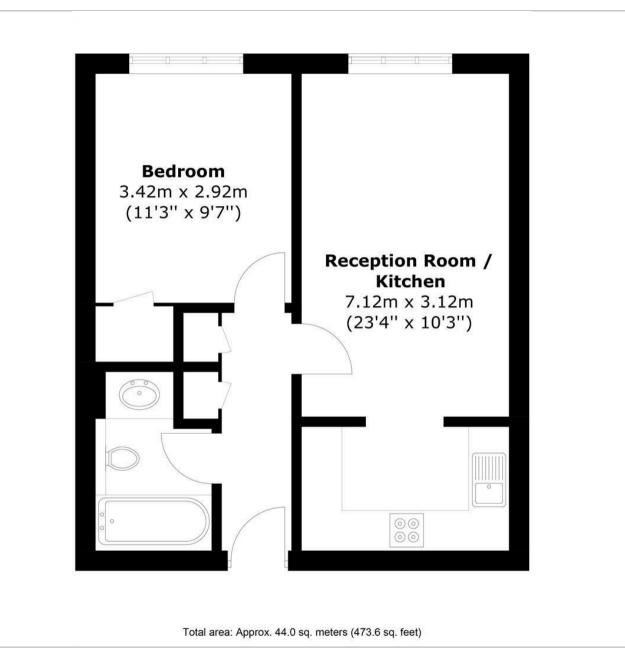

## 020 7702 3456

enquiries@ea2group.com www.ea2group.co.uk

35a Wapping High Street, Wapping, London E1W 1NR

- One Bedroom Apartment
- Modern Kitchen
- · Allocated Parking Space
- · Easy Access to the City, Canary Wharf, London Bridge or Shoreditch
- · Daytime Porter and Communal Courtyard