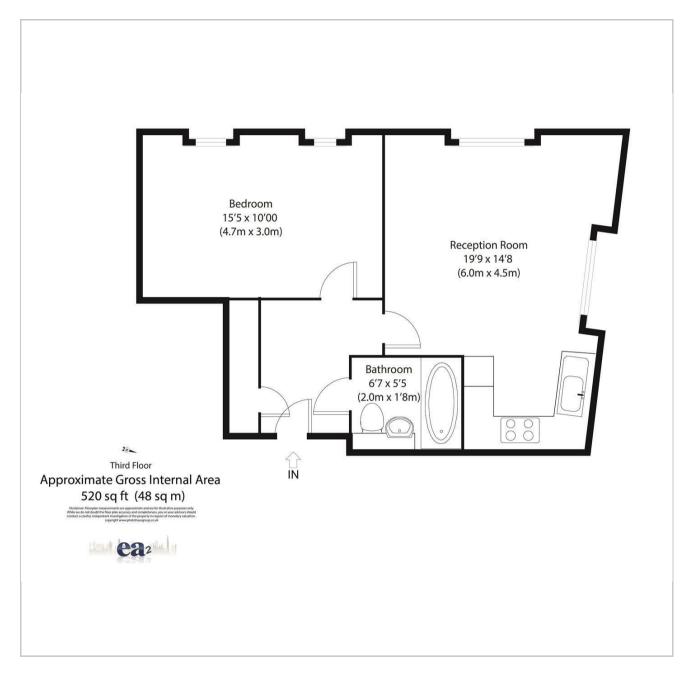

## 020 7702 3456

enquiries@ea2group.com www.ea2group.co.uk

35a Wapping High Street, Wapping, London E1W 1NR

- · Top Floor Apartment
- One Bedroom
- · Modern Hacker Kitchen
- Modern Bathroom
- Communal Garden