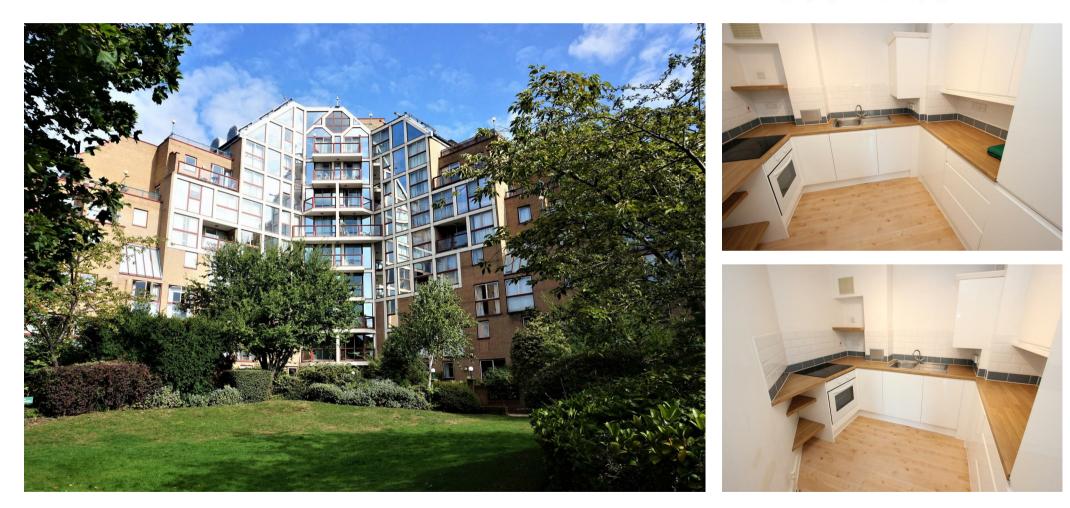

## Tradewinds Court Wapping, E1W

- Modern Built 1st Floor Apartment
- 1 Double Bedroom
- · Lounge with South Facing Balcony
- Fitted Kitchen
- 3 Piece Bathroom Suite