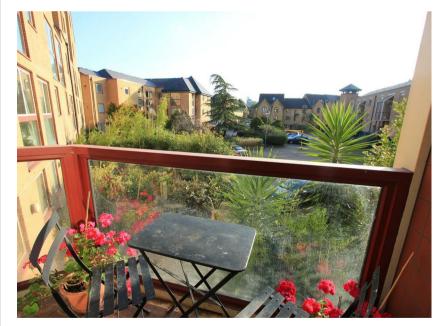

## Tradewinds Court Wapping, E1W

- Modern Built 1st Floor Apartment
- 1 Double Bedroom
- · Lounge with South Facing Balcony
- Fitted Kitchen
- 3 Piece Bathroom Suite