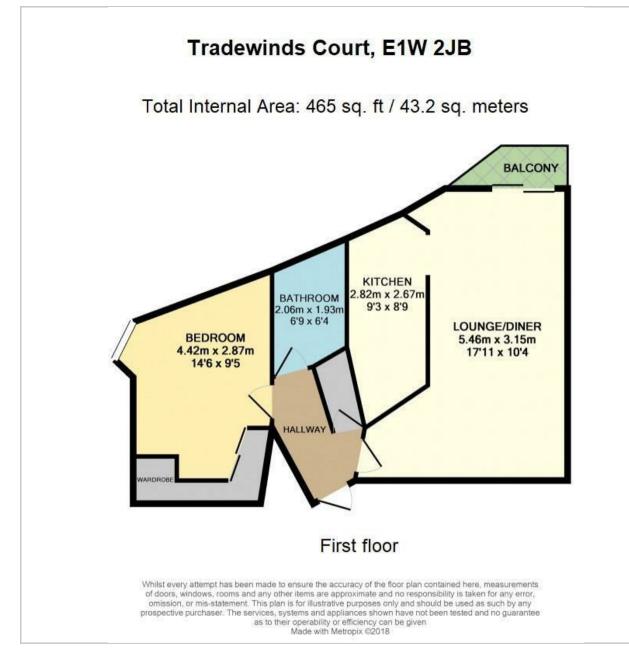

## Tradewinds Court Wapping, E1W

- Modern Built 1st Floor Apartment
- 1 Double Bedroom
- · Lounge with South Facing Balcony
- Fitted Kitchen
- 3 Piece Bathroom Suite