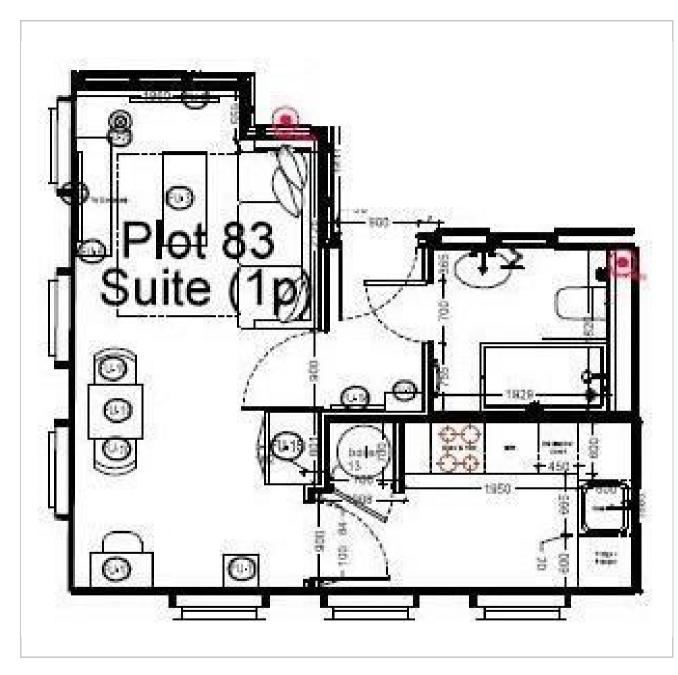

## 020 7702 3456

enquiries@ea2group.com www.ea2group.co.uk

35a Wapping High Street, Wapping, London E1W 1NR







Well-presented Studio Apartment in a Secure Development in Wapping

Reception

<sup>·</sup> Fully Fitted Kitchen

Modern Bathroom

Wooden Floors and Under Floor Heating



ea2 Ltd have prepared these sales particulars as a general guide only. ea2 Ltd have not carried out a detailed survey, nor tested any services, appliances or fittings. Information regarding the length of lease, ground rent and service charge is provided by the seller and believed to be correct. Any purchaser is strongly advised to obtain verification from their legal advisor or surveyor.