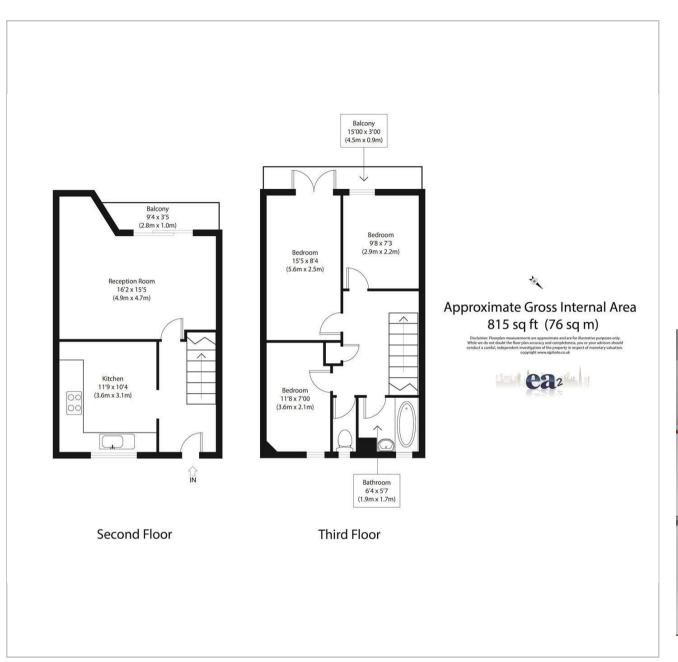

## 020 7702 3456

enquiries@ea2group.com www.ea2group.co.uk

35a Wapping High Street, Wapping, London E1W 1NR

- Duplex Apartment in a Quiet Residential Area in Limehouse
- Spacious and Bright Reception
- · South Facing Balcony
- 3 Double Bedrooms
- Fully Fitted Kitchen Diner