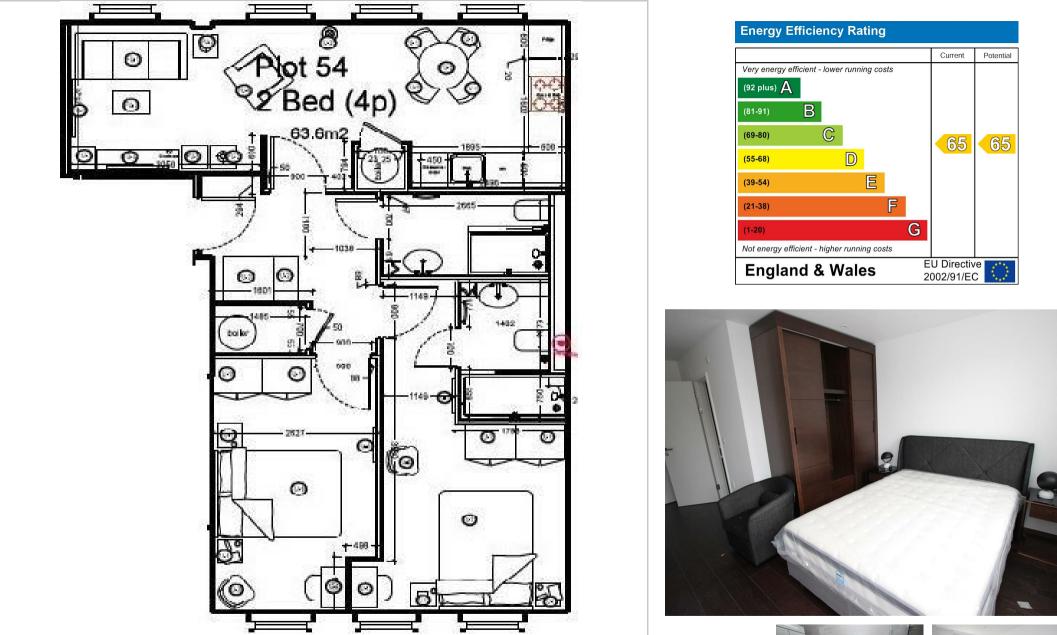

## ea?

- New Build Apartment Part or Furnished
- 2 Bedrooms
- Reception
- Fitted Kitchen
- · 3 Piece Bathroom Suite

£485 Per Week

ea2 Ltd have prepared these sales particulars as a general guide only. ea2 Ltd have not carried out a detailed survey, nor tested any services, appliances or fittings. Information regarding the length of lease, ground rent and service charge is provided by the seller and believed to be correct. Any purchaser is strongly advised to obtain verification from their legal advisor or surveyor.