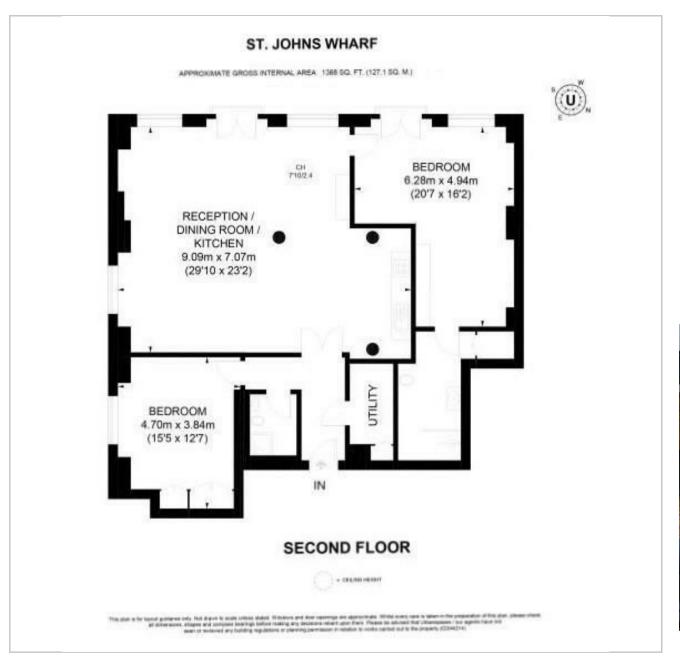

## 020 7702 3456

enquiries@ea2group.com www.ea2group.co.uk

35a Wapping High Street, Wapping, London E1W 1NR

- Impressive Warehouse Conversion Boasting over 1,350 sq. ft of Living Space
  Large Open Plan Reception and Fully Fitted Kitchen
  - 2 Sizeable Bedrooms
  - 2 Modern Bathrooms
  - · Walking Wardrobe and Utility Room