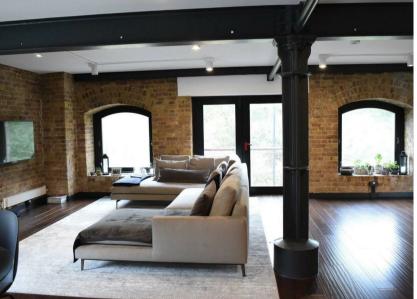

## 020 7702 3456

enquiries@ea2group.com www.ea2group.co.uk

35a Wapping High Street, Wapping, London E1W 1NR

- Impressive Warehouse Conversion Boasting over 1,350 sq. ft of Living Space
  Large Open Plan Reception and Fully Fitted Kitchen
  - 2 Sizeable Bedrooms
  - 2 Modern Bathrooms
  - · Walking Wardrobe and Utility Room