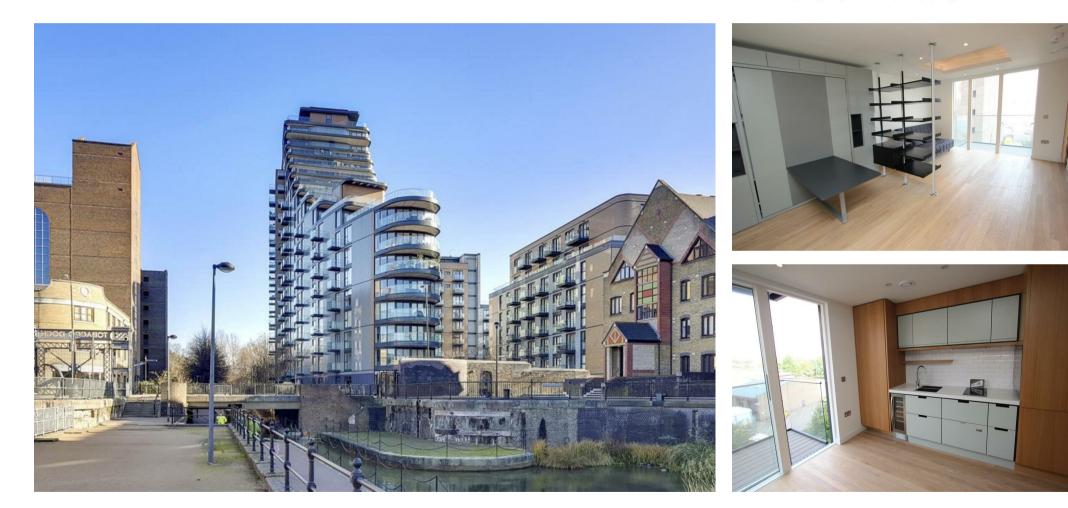

## Park Vista Tower Wapping, E1W

- Beautifully Presented Executive Suite in Park Vista Tower
- Open Plan Reception and Fully Integrated Kitchen Balcony
- Luxury Bathroom
- Night Area with a pull-out Bed and Fitted Wardrobes

## £330,000

ea2 Ltd have prepared these sales particulars as a general guide only. ea2 Ltd have not carried out a detailed survey, nor tested any services, appliances or fittings. Information regarding the length of lease, ground rent and service charge is provided by the seller and believed to be correct. Any purchaser is strongly advised to obtain verification from their legal advisor or surveyor.