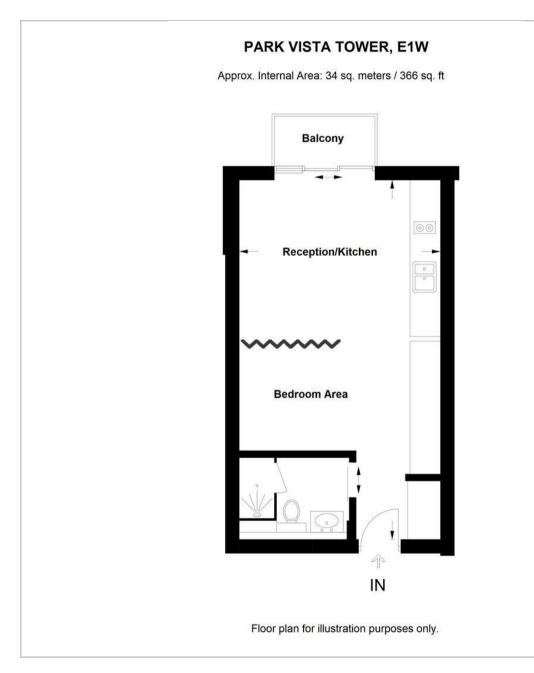

## Park Vista Tower Wapping, E1W

- Beautifully Presented Executive Suite in Park Vista Tower
- Open Plan Reception and Fully Integrated Kitchen Balcony
- Luxury Bathroom
- Night Area with a pull-out Bed and Fitted Wardrobes