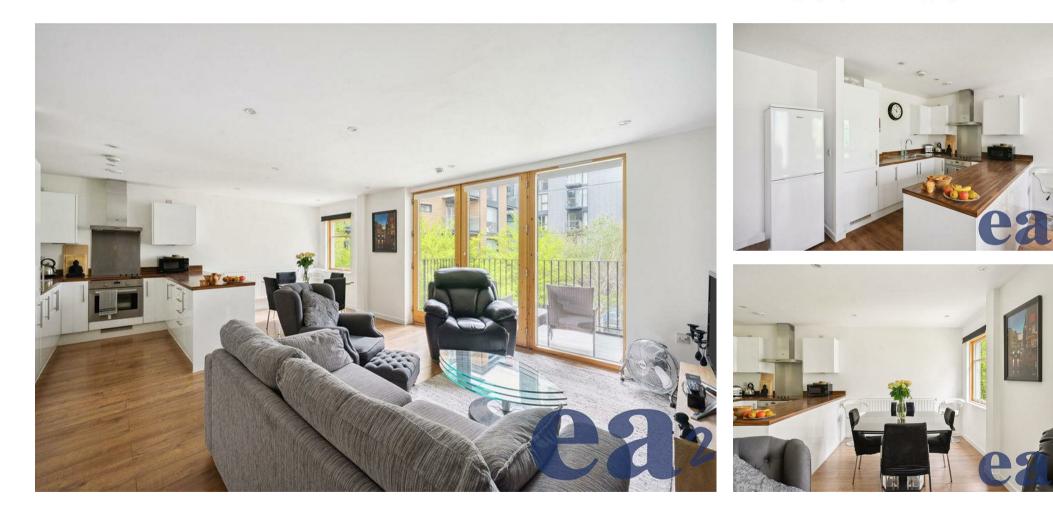

## Compass House Wapping, E1W

- Modern Built 1st Floor Apartment
- 3 Double Bedrooms
- Bright Open Plan Lounge and Kitchen
- Family Bathroom & Separate Cloakroom
- Private Balcony Overlooking Communal Green Area