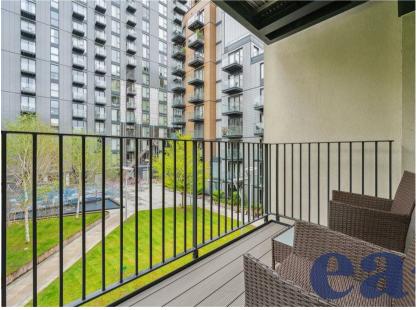

## Compass House Wapping, E1W

- Modern Built 1st Floor Apartment
- 3 Double Bedrooms
- Bright Open Plan Lounge and Kitchen
- Family Bathroom & Separate Cloakroom
- Private Balcony Overlooking Communal Green Area