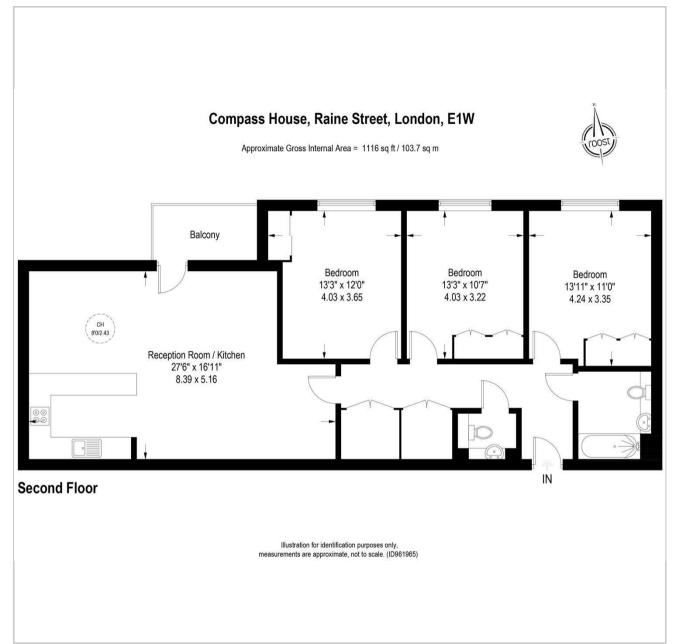

## Compass House Wapping, E1W

- Modern Built 1st Floor Apartment
- 3 Double Bedrooms
- Bright Open Plan Lounge and Kitchen
- Family Bathroom & Separate Cloakroom
- Private Balcony Overlooking Communal Green Area