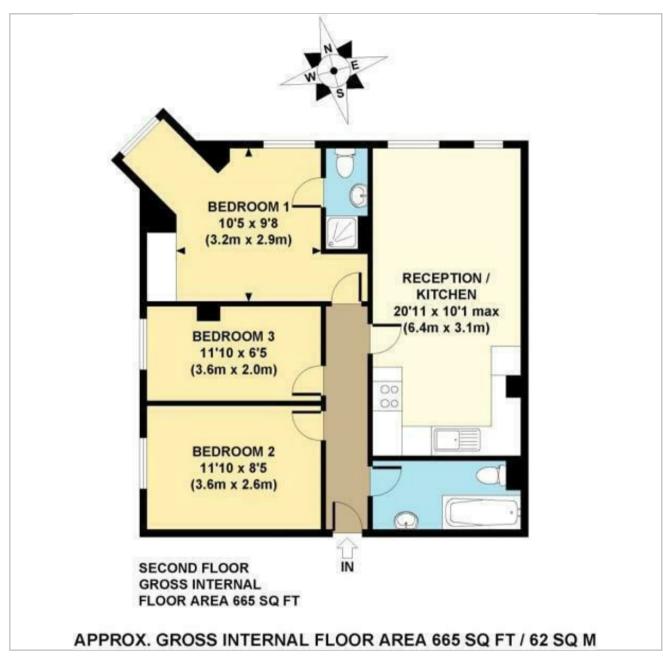

## 020 7702 3456

enquiries@ea2group.com www.ea2group.co.uk

35a Wapping High Street, Wapping, London E1W 1NR

Top Floor Apartment

Three Double Bedrooms

<sup>•</sup> Open Plan Lounge & Modern Kitchen

<sup>•</sup> Family & En Suite Bathroom