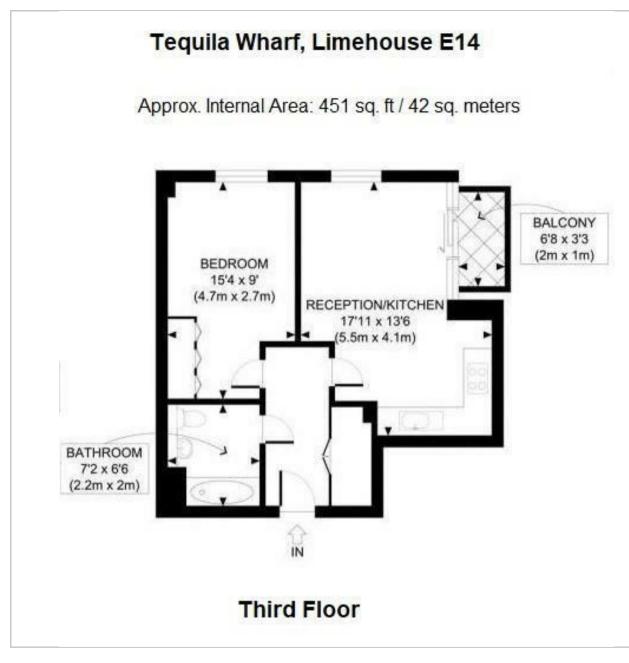

## 020 7702 3456 enquiries@ea2group.com www.ea2group.co.uk

35a Wapping High Street, Wapping, London E1W 1NR

Tequila Wharf Limehouse, E14

- · Well-presented Apartment in a Secure Development in Limehouse
- 1-Bedroom with Fitted Wardrobe
- Bright Reception with Balcony
- Open Plan Fitted Kitchen
- Modern Bathroom