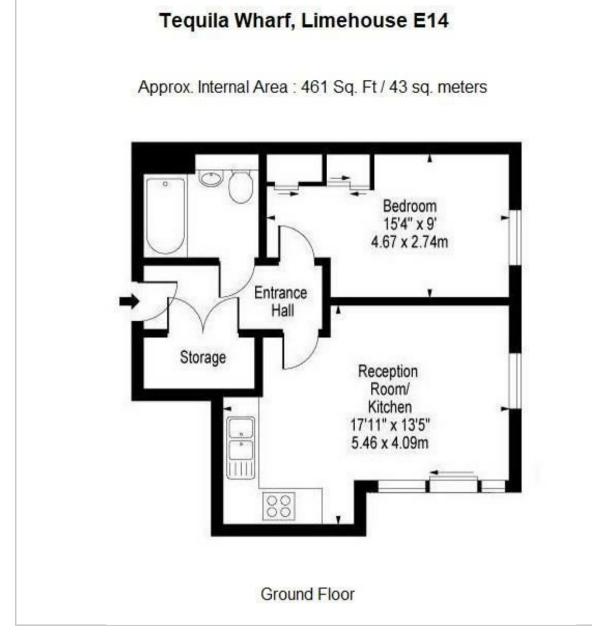

## 020 7702 3456 enquiries@ea2group.com www.ea2group.co.uk

35a Wapping High Street, Wapping, London E1W 1NR

Tequila Wharf Limehouse, E14

- Well-presented Apartment in a Secure Development in Limehouse
- 1-Bedroom with Fitted Wardrobe
- · Bright Reception
- Open Plan Fitted Kitchen
- Modern Bathroom