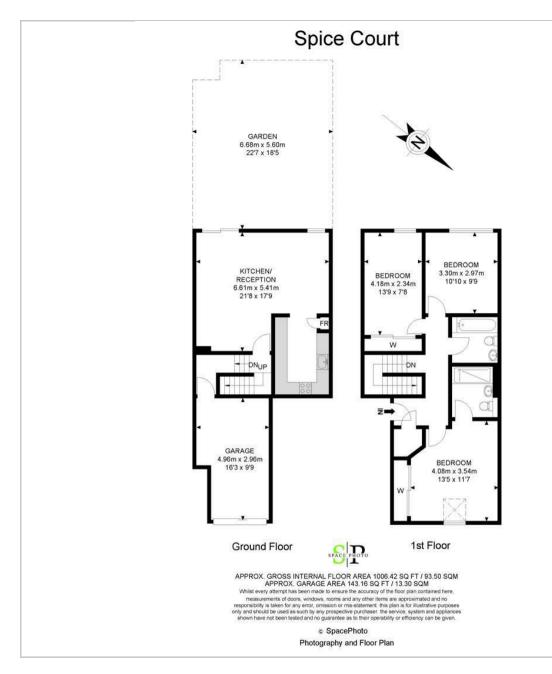

## 020 7702 3456 enquiries@ea2group.com www.ea2group.co.uk

35a Wapping High Street, Wapping, London E1W 1NR

Spice Court Asher Way, E1W

- Garden Apartment in a Secured Development
  3 Double Bedrooms with Fitted Wardrobes
- 2 Modern Bathrooms
- Open Plan Reception and Fitted Kitchen
- South Facing Private Garden