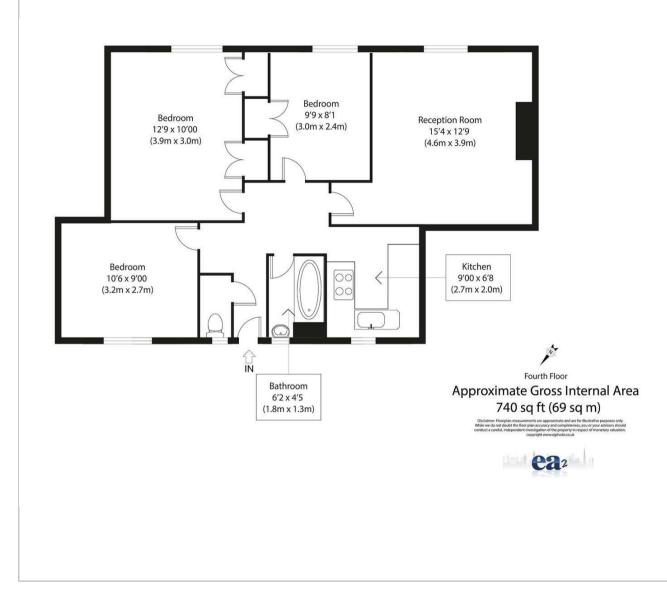

## Whitethorn House Wapping, E1W

- Fourth Floor ApartmentThree Double BedroomsFully Fitted Separate KitchenModern Bathroom
- Separate WC