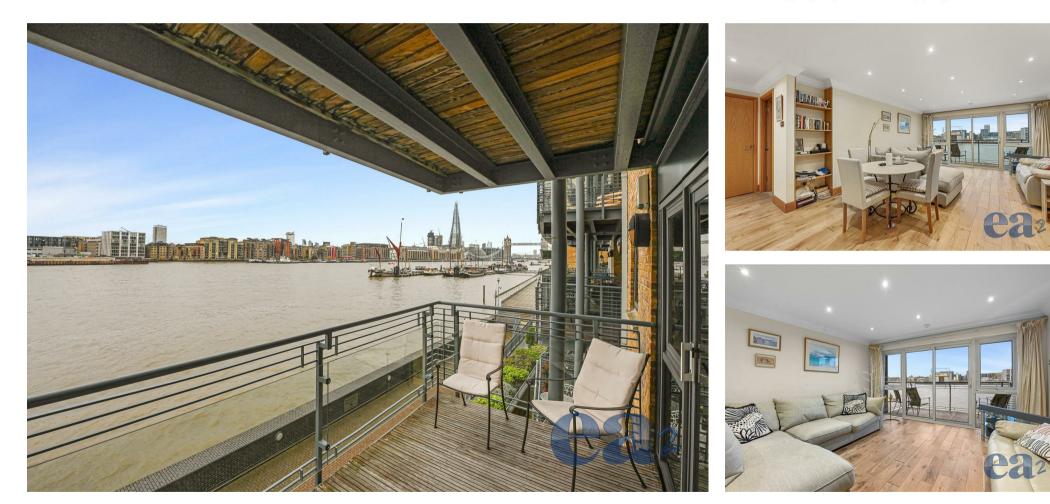

## Capital Wharf Wapping, E1W

RUN N

- · Exclusive and Popular Riverside Development
- Large and Bright Reception with Balcony
- · Panoramic Views of the River, Tower Bridge and The Shard
- · Fully Integrated Kitchen with Breakfast Bar
- · 2 Bedrooms with Fitted Wardrobes

## £1,200,000

ea2 Ltd have prepared these sales particulars as a general guide only. ea2 Ltd have not carried out a detailed survey, nor tested any services, appliances or fittings. Information regarding the length of lease, ground rent and service charge is provided by the seller and believed to be correct. Any purchaser is strongly advised to obtain verification from their legal advisor or surveyor.