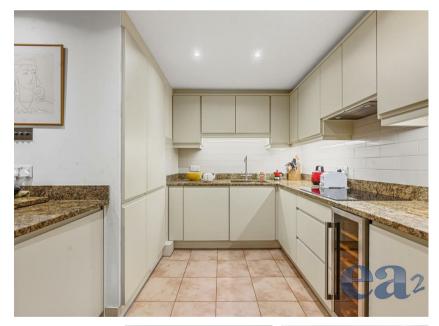

## Capital Wharf Wapping, E1W

RUN N

- · Exclusive and Popular Riverside Development
- Large and Bright Reception with Balcony
- · Panoramic Views of the River, Tower Bridge and The Shard
- · Fully Integrated Kitchen with Breakfast Bar
- · 2 Bedrooms with Fitted Wardrobes