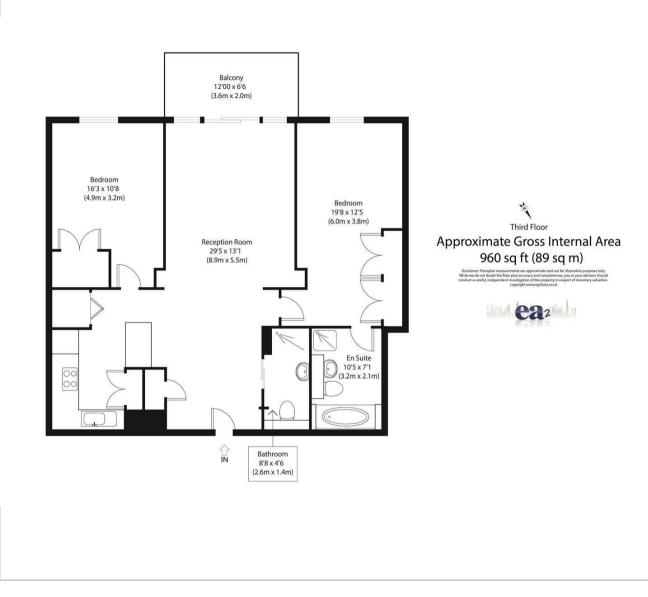

## Capital Wharf Wapping, E1W

RUN N

- · Exclusive and Popular Riverside Development
- Large and Bright Reception with Balcony
- · Panoramic Views of the River, Tower Bridge and The Shard
- · Fully Integrated Kitchen with Breakfast Bar
- · 2 Bedrooms with Fitted Wardrobes