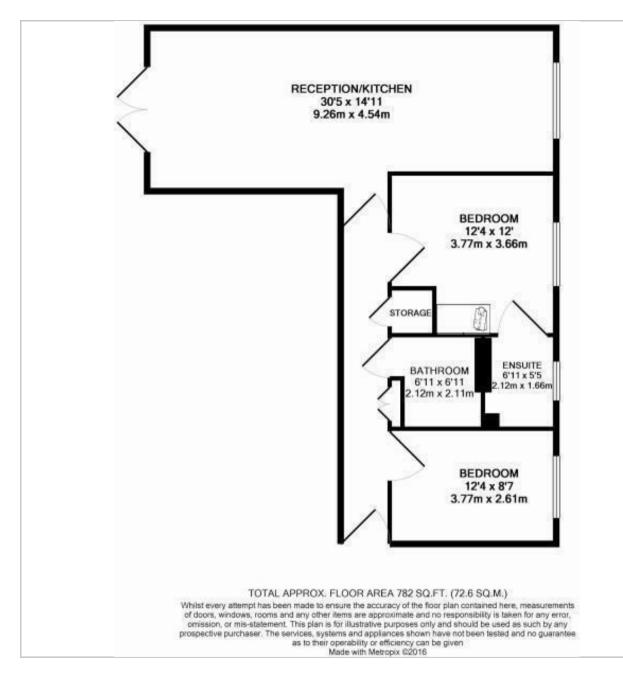

## 302 Devons Road London, E3

Modern Top Floor Apartment
Two Bedrooms
Open Plan Kitchen / Living area
Family Bathroom
En-Suite