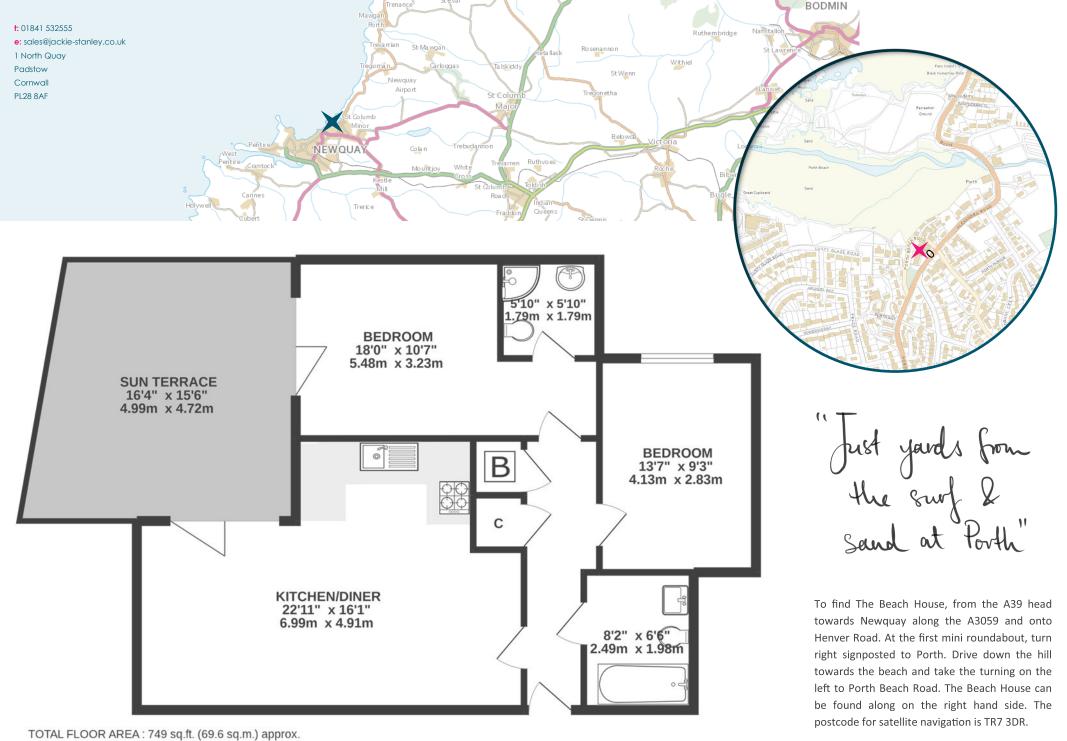

Situated in a superb beachside position, yards from the sand and surf at Porth is 4 The Beach House. This super modern two double bedroom apartment can be found within an exclusive development of just 12 apartments and can be used for residential or rental purposes, making it the perfect permanent home, investment opportunity or holiday home by the sea. A communal entrance gives access to the stairs or lift to all floors with number 4 located on the ground floor. The apartment benefits from two generous double bedrooms, one currently arranged as a king and the second a twin room, two contemporary bathrooms including stylish ensuite and an open plan living space. The living area enjoys a good flow of natural light and incorporates a dining area, sitting area and fully equipped modern kitchen with integrated appliances. The enclosed courtyard is very private and is perfect for alfresco dining, accessible from both the living area and master bedroom.

The property is subject to a 999 year lease and a share of the freehold. Annual fees are approximately £2,800 per annum. There is one allocated parking space and a useful storage area for surfboards and bicycles. Animals are permitted under the leasehold agreement. Services to the property include mains gas, water, electricity & drainage.

4 The Beach House is situated just meters away from the magnificent golden sandy beach at Porth, to the east and on the outskirts of Newquay. The locality offers views across the beach to the headland, an area designated of Great Landscape Value and yet is less than 1.5 miles from the extensive array of shops, restaurants, bars and cafes of the vibrant town which also offers a cinema, zoo, aquarium, aqua park and boating lake. The next bay along from Porth is Watergate Bay, an extremely sought after beach location, with a hive of activity and many attractions including The Extreme Academy sports school offering a great range of sports and activities. Revered Mawgan Porth is less than four miles distant along the scenic coast road as is Newquay Airport.