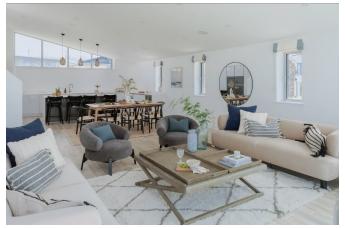

Located in one of the most sought after locations on the North Coast of Cornwall and just 200 yards from the stunning golden sands of Treyarnon Bay, is Tresco.

This brand new architecturally innovative and highly contemporary five/six bedroom detached house exceeds 2,660 square feet and has been constructed by Waterbeach Property Company, part of a prestigious and exclusive development of five bespoke beach houses named Waterbeach Mews.

Internally, the exceedingly high specification includes an air source heating system, mechanical ventilation and heat recovery system, a beautiful sleek modern German Nolte kitchen with fully integrated Miele appliances, aluminum windows and doors, five stylish modern bathrooms, premium Villeroy and Boch sanitary ware and tiling and frameless clear glass balcony balustrading.