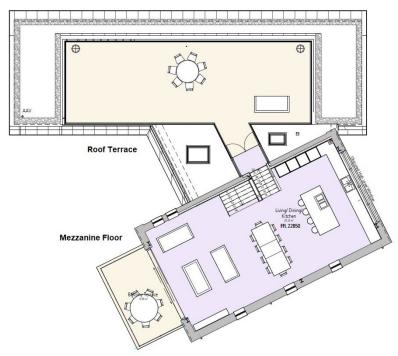

This brand new bespoke beach house has been architecturally designed to incorporate a style and design that reflects the ultimate Cornish coastal lifestyle. Stunning sunset and moonscape vistas from the contemporary living space, roof terrace and balcony are maximised by the cleverly conceived split level accommodation and harmonious flow throughout. Tresco demonstrates both modern and traditional elements, namely natural stone and slate hung external facades in contrast to the mono pitch zinc and green roof.

The split level nature of Tresco makes for a uniquely innovative configuration, the bedroom wing separated from the large open plan living space, roof terrace and balcony where the sea views can be enjoyed from the westerly orientation.