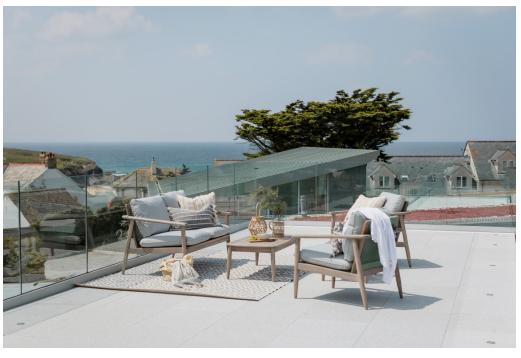

This brand new bespoke beach house has been architecturally designed to incorporate a style and design that reflects the ultimate Cornish coastal lifestyle. Stunning sunset and moonscape vistas from the contemporary living space, roof terrace and balcony are maximised by the cleverly conceived split level accommodation and harmonious flow throughout. Tresco demonstrates both modern and traditional elements, namely natural stone and slate hung external facades in contrast to the mono pitch zinc and green roof.

The split level nature of Tresco makes for a uniquely innovative configuration, the bedroom wing separated from the large open plan living space, roof terrace and balcony where the sea views can be enjoyed from the westerly orientation.