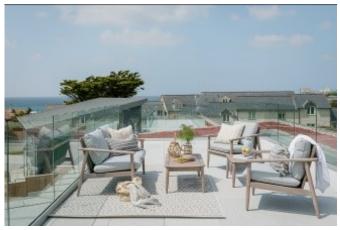

This brand new bespoke beach house has been architecturally designed to incorporate a style and design that reflects the ultimate Cornish coastal lifestyle. Stunning sunset and moonscape vistas from the contemporary living space, roof terrace and balcony are maximised by the cleverly conceived split level accommodation and harmonious flow throughout. Tresco demonstrates both modern and traditional elements, namely natural stone and slate hung external facades in contrast to the mono pitch zinc and green roof.

The split level nature of Tresco makes for a uniquely innovative configuration, the bedroom wing separated from the large open plan living space, roof terrace and balcony where the sea views can be enjoyed from the westerly orientation.