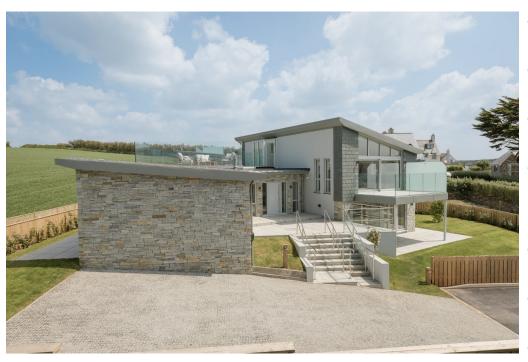

This brand new bespoke beach house has been architecturally designed to incorporate a style and design that reflects the ultimate Cornish coastal lifestyle. Stunning sunset and moonscape vistas from the contemporary living space, roof terrace and balcony are maximised by the cleverly conceived split level accommodation and harmonious flow throughout. Tresco demonstrates both modern and traditional elements, namely natural stone and slate hung external facades in contrast to the mono pitch zinc and green roof.

The split level nature of Tresco makes for a uniquely innovative configuration, the bedroom wing separated from the large open plan living space, roof terrace and balcony where the sea views can be enjoyed from the westerly orientation.

Internally, the exceedingly high specification includes an air source heating system, mechanical ventilation and heat recovery system, a beautiful sleek modern German Nolte kitchen with fully integrated Miele appliances, aluminum windows and doors, five stylish modern bathrooms, premium Villeroy and Boch sanitary ware and tiling and frameless clear glass balcony balustrading.