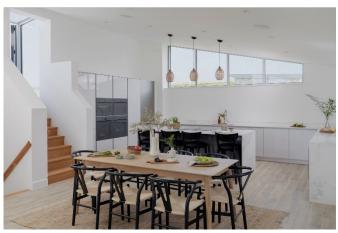

Internally, the exceedingly high specification includes an air source heating system, mechanical ventilation and heat recovery system, a beautiful sleek modern German Nolte kitchen with fully integrated Miele appliances, aluminum windows and doors, five stylish modern bathrooms, premium Villeroy and Boch sanitary ware and tiling and frameless clear glass balcony balustrading.