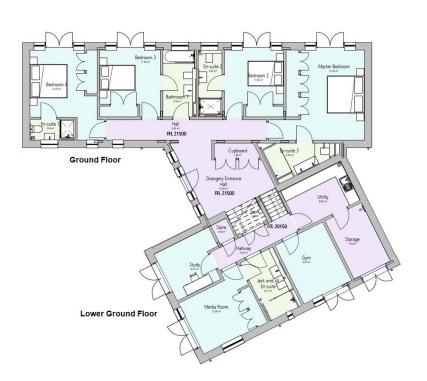

The split level nature of Tresco makes for a uniquely innovative configuration, the bedroom wing separated from the large open plan living space, roof terrace and balcony where the sea views can be enjoyed from the westerly orientation.

Internally, the exceedingly high specification includes an air source heating system, mechanical ventilation and heat recovery system, a beautiful sleek modern German Nolte kitchen with fully integrated Miele appliances, aluminum windows and doors, five stylish modern bathrooms, premium Villeroy and Boch sanitary ware and tiling and frameless clear glass balcony balustrading.