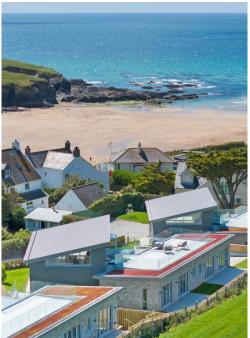

Located in one of the most sought after locations on the North Coast of Cornwall and just 200 yards from the stunning golden sands of Treyarnon Bay, is Tresco.

This brand new architecturally innovative and highly contemporary five/six bedroom detached house exceeds 2,660 square feet and has been constructed by Waterbeach Property Company, part of a prestigious and exclusive development of five bespoke beach houses named Waterbeach Mews.

This brand new bespoke beach house has been architecturally designed to incorporate a style and design that reflects the ultimate Cornish coastal lifestyle. Stunning sunset and moonscape vistas from the contemporary living space, roof terrace and balcony are maximised by the cleverly conceived split level accommodation and harmonious flow throughout. Tresco demonstrates both modern and traditional elements, namely natural stone and slate hung external facades in contrast to the mono pitch zinc and green roof.

## Tresco, Treyarnon Bay, PL28 8JR £2,250,000 guide

Treyarnon Bay is one of the gems of the North Cornish Coast with a stunningly large expanse of golden sand surrounded by low cliffs and backed by sand dunes. A mecca for surfers because of the year round consistent surf and a firm favourite with families due to the safe bathing and super rockpools for climbing, swimming and exploring. Treyarnon boasts a small café and summer beach shop and the South West footpath passes right across the bay. Renowned Constantine Bay is an easy walk away, across the flat headland North of Treyarnon. Constantine Bay is one of the most popular bays in North Cornwall, home to one of its finest and renowned surfing beaches as well as the championship golf course at Trevose. There is the superb Constantine Bay Stores and surf shop nearby and St Merryn village is just one mile distant with a selection restaurants, shops and public houses. The revered Pig restaurant and hotel is a scenic 20 minute walk away in nearby Harlyn.