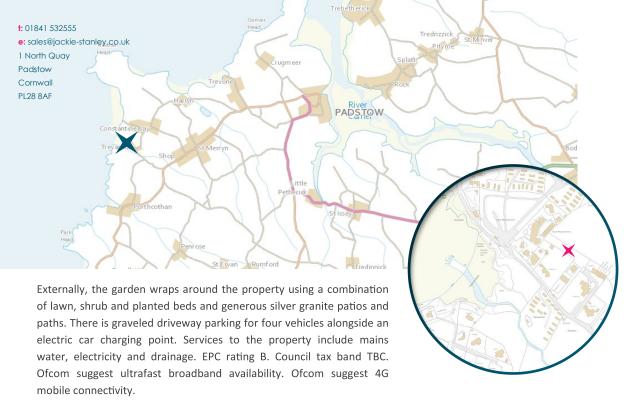

To find Tresco, leave Padstow and turn right onto the B3276 and follow the road for 3.7 miles driving through St Merryn. Turn right at signs to Treyarnon and follow this lane for approximately one mile to the centre of Treyarnon, following signs for Treyarnon Bay. Approximately 200 yards from the beach, turn right into Waterbeach Mews and Tresco is the fourth house into the development. The postcode for satellite navigation is PL28 8JR. What3words: heightens.stars.hurls