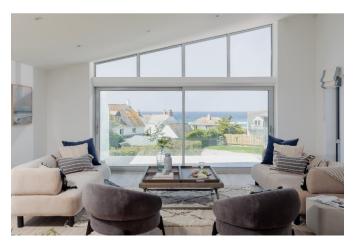

This brand new bespoke beach house has been architecturally designed to incorporate a style and design that reflects the ultimate Cornish coastal lifestyle. Stunning sunset and moonscape vistas from the contemporary living space, roof terrace and balcony are maximised by the cleverly conceived split level accommodation and harmonious flow throughout. Tresco demonstrates both modern and traditional elements, namely natural stone and slate hung external facades in contrast to the mono pitch zinc and green roof.

The split level nature of Tresco makes for a uniquely innovative configuration, the bedroom wing separated from the large open plan living space, roof terrace and balcony where the sea views can be enjoyed from the westerly orientation.