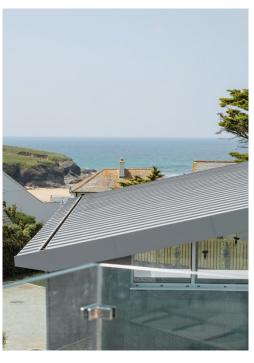

This brand new bespoke beach house has been architecturally designed to incorporate a style and design that reflects the ultimate Cornish coastal lifestyle. Stunning sunset and moonscape vistas from the contemporary living space, roof terrace and balcony are maximised by the cleverly conceived split level accommodation and harmonious flow throughout. Tresco demonstrates both modern and traditional elements, namely natural stone and slate hung external facades in contrast to the mono pitch zinc and green roof.

The split level nature of Tresco makes for a uniquely innovative configuration, the bedroom wing separated from the large open plan living space, roof terrace and balcony where the sea views can be enjoyed from the westerly orientation.