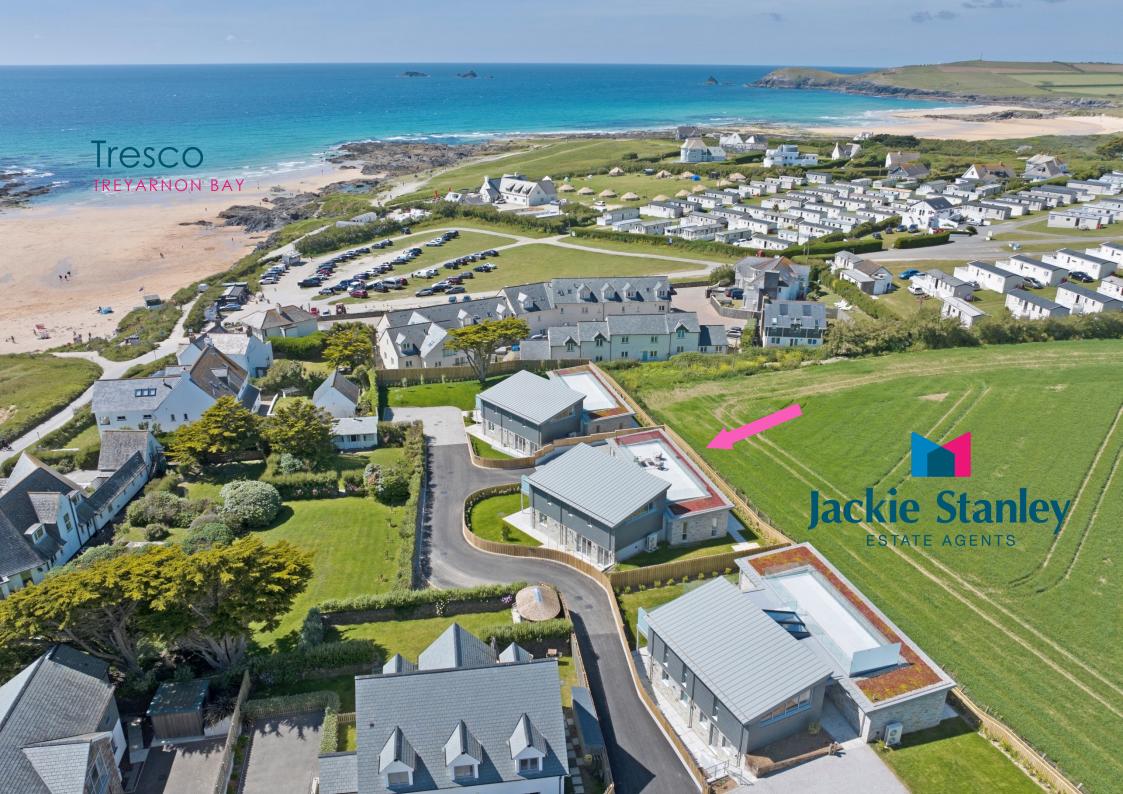

- Brand New Contemporary
  Detached House with Sea Views
- Prime Location 200 Yards from the Golden Sands of Treyarnon Bay
- Five/Six Bedrooms with Five Premium Bathrooms
- Over 2,660 Square Feet of Uniquely Designed Accommodation with Exceptional Architectural Quality
- Fabulous German Nolte Kitchen & Spacious Open Plan Living Space
- Air Source Underfloor Heating System & EV Charging Point
- Substantial Sea View Roof Terrace, Balcony, Lawn & Granite Patios
- A Mile from Trevose Golf Course & a Short Drive from Padstow's Historic Quayside & Revered Restaurants

Located in one of the most sought after locations on the North Coast of Cornwall and just 200 yards from the stunning golden sands of Treyarnon Bay, is Tresco.

This brand new architecturally innovative and highly contemporary five/six bedroom detached house exceeds 2,660 square feet and has been constructed by Waterbeach Property Company, part of a prestigious and exclusive development of five bespoke beach houses named Waterbeach Mews.

## Tresco, Treyarnon Bay, PL28 8JR £2,250,000 guide

Treyarnon Bay is one of the gems of the North Cornish Coast with a stunningly large expanse of golden sand surrounded by low cliffs and backed by sand dunes. A mecca for surfers because of the year round consistent surf and a firm favourite with families due to the safe bathing and super rockpools for climbing, swimming and exploring. Treyarnon boasts a small café and summer beach shop and the South West footpath passes right across the bay. Renowned Constantine Bay is an easy walk away, across the flat headland North of Treyarnon. Constantine Bay is one of the most popular bays in North Cornwall, home to one of its finest and renowned surfing beaches as well as the championship golf course at Trevose. There is the superb Constantine Bay Stores and surf shop nearby and St Merryn village is just one mile distant with a selection restaurants, shops and public houses. The revered Pig restaurant and hotel is a scenic 20 minute walk away in nearby Harlyn.

To find Tresco, leave Padstow and turn right onto the B3276 and follow the road for 3.7 miles driving through St Merryn. Turn right at signs to Treyarnon and follow this lane for approximately one mile to the centre of Treyarnon, following signs for Treyarnon Bay. Approximately 200 yards from the beach, turn right into Waterbeach Mews and Tresco is the fourth house into the development. The postcode for satellite navigation is PL28 8JR. What3words: heightens.stars.hurls