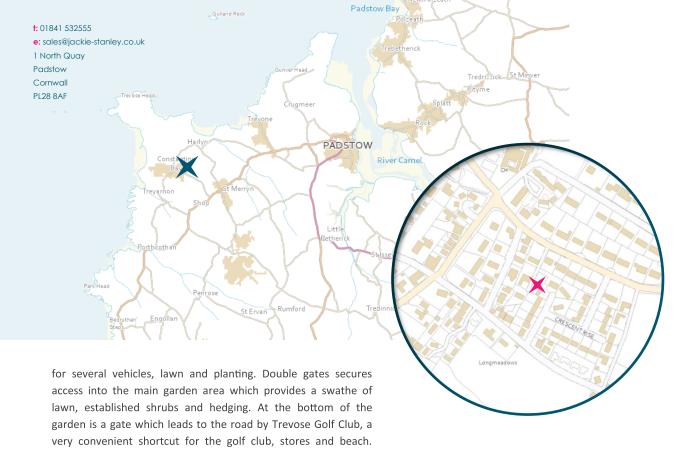

To find Pendoric, leave Padstow and turn right onto the B3276 and follow this road for approximately 2.8 miles driving through St Merryn. Turn right at signs to Constantine Bay and follow this lane passing through Towan. As you enter Constantine, turn left into Crescent Rise. Follow the road up bearing right when the road forks. Bear right again and Pendoric can be found in the bottom left hand corner. The postcode for satellite navigation is PL28 8JE. What3words: renovated.ledge.tinted