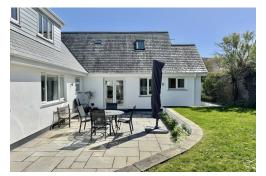

Pendoric has a generous corner plot with landscaped gardens and grounds extending to approximately 0.25 acres. An inviting and private patio is accessed directly from the kitchen or around the house from the main garden. The garden is large and surrounds the house on all four sides. To the front is ample driveway parking