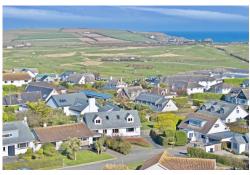

Pendoric is a substantial, refurbished and modernised four double bedroom detached property of stylish presentation, occupying a large private corner plot of approximately 0.25 acres within the exclusive, desirable and sought after coastal bay of Constantine.

This impressive home is situated moments from the championship golf course and country club of Trevose and Constantine Bay stores, while it is a short walk to the magnificent and famous sandy beach.

Pendoric has been completely remodelled and expanded throughout to create a supremely comfortable and stylish house, extending to over 2,550 square feet. The property has been thoughtfully finished using quality materials, fixtures and fittings and boasts a dramatic first floor living room

Constantine Bay is one of the most sought after bays in North Cornwall, home to one of its finest renowned surfing beaches as well as the championship golf course at Trevose. There is the superb Constantine Bay Stores and surf shop nearby and bustling St Merryn village is just one mile distant with a selection of restaurants, shops and public houses. Chic boutique hotel and restaurant, The Pig, can be found in the next bay of Harlyn and within easy walking distance of Dolphins. The historic and picturesque fishing town of Padstow is just four miles away and offers an extensive range of cafes, public houses and restaurants, none more so than Paul Ainsworth's Michelin starred No.6, cool seafood bar Prawn On The Lawn and of course Rick Stein's esteemed Seafood restaurant.