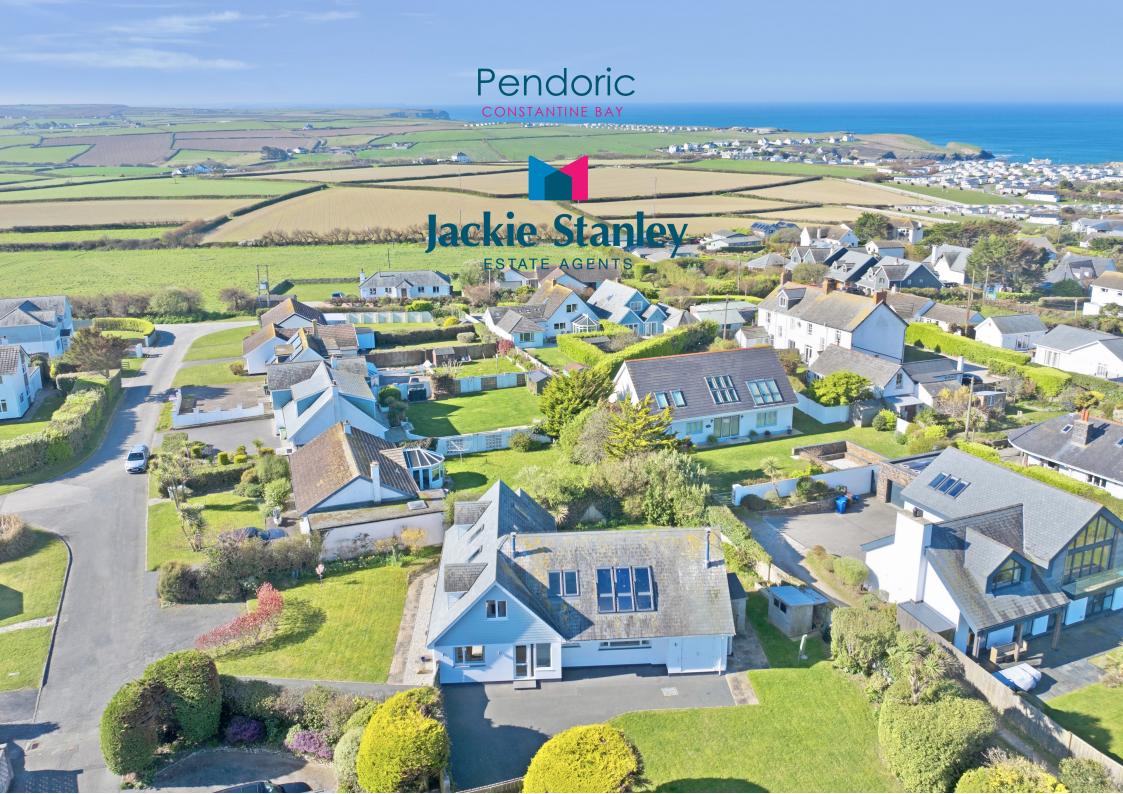

Pendoric is a substantial, refurbished and modernised four double bedroom detached property of stylish presentation, occupying a large private corner plot of approximately 0.25 acres within the exclusive, desirable and sought after coastal bay of Constantine.

This impressive home is situated moments from the championship golf course and country club of Trevose and Constantine Bay stores, while it is a short walk to the magnificent and famous sandy beach.

Pendoric has been completely remodelled and expanded throughout to create a supremely comfortable and stylish house, extending to over 2,550 square feet. The property has been thoughtfully finished using quality materials, fixtures and fittings and boasts a dramatic first floor living room

Pendoric has a generous corner plot with landscaped gardens and grounds extending to approximately 0.25 acres. An inviting and private patio is accessed directly from the kitchen or around the house from the main garden. The garden is large and surrounds the house on all four sides. To the front is ample driveway parking