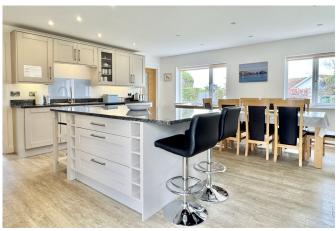

with a free standing wood burning stove and Velux balconies so one can enjoy far reaching views of the sea and coastline.

The heart of this house is the striking contemporary kitchen/dining room, complete with electric Aga, granite work surfaces, central island and premium appliances. There is a spacious separate utility room and a wetroom shower room when, conveniently, coming back from the beach! There is also a cosy sitting room, complete with inset wood burning stove.