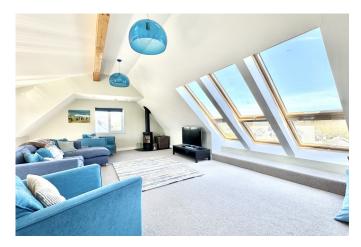

This impressive home is situated moments from the championship golf course and country club of Trevose and Constantine Bay stores, while it is a short walk to the magnificent and famous sandy beach.

Pendoric has been completely remodelled and expanded throughout to create a supremely comfortable and stylish house, extending to over 2,550 square feet. The property has been thoughtfully finished using quality materials, fixtures and fittings and boasts a dramatic first floor living room

with a free standing wood burning stove and Velux balconies so one can enjoy far reaching views of the sea and coastline.

The heart of this house is the striking contemporary kitchen/dining room, complete with electric Aga, granite work surfaces, central island and premium appliances. There is a spacious separate utility room and a wetroom shower room when, conveniently, coming back from the beach! There is also a cosy sitting room, complete with inset wood burning stove.