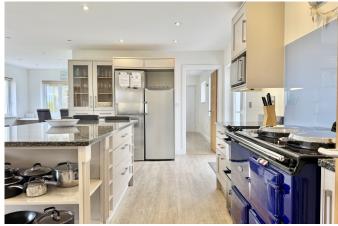

with a free standing wood burning stove and Velux balconies so one can enjoy far reaching views of the sea and coastline.

The heart of this house is the striking contemporary kitchen/dining room, complete with electric Aga, granite work surfaces, central island and premium appliances. There is a spacious separate utility room and a wetroom shower room when, conveniently, coming back from the beach! There is also a cosy sitting room, complete with inset wood burning stove.