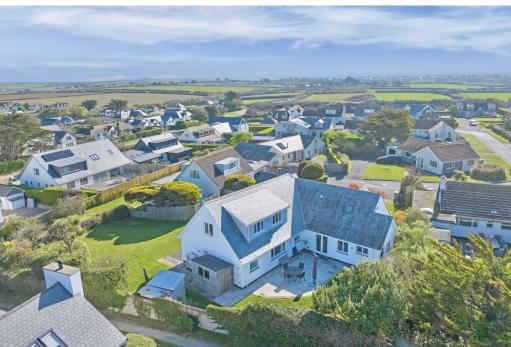

Pendoric is a substantial, refurbished and modernised four double bedroom detached property of stylish presentation, occupying a large private corner plot of approximately 0.25 acres within the exclusive, desirable and sought after coastal bay of Constantine.

Pendoric has a generous corner plot with landscaped gardens and grounds extending to approximately 0.25 acres. An inviting and private patio is accessed directly from the kitchen or around the house from the main garden. The garden is large and surrounds the house on all four sides. To the front is ample driveway parking