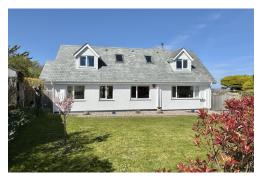

Pendoric is a substantial, refurbished and modernised four double bedroom detached property of stylish presentation, occupying a large private corner plot of approximately 0.25 acres within the exclusive, desirable and sought after coastal bay of Constantine.

This impressive home is situated moments from the championship golf course and country club of Trevose and Constantine Bay stores, while it is a short walk to the magnificent and famous sandy beach.

Pendoric has been completely remodelled and expanded throughout to create a supremely comfortable and stylish house, extending to over 2,550 square feet. The property has been thoughtfully finished using quality materials, fixtures and fittings and boasts a dramatic first floor living room