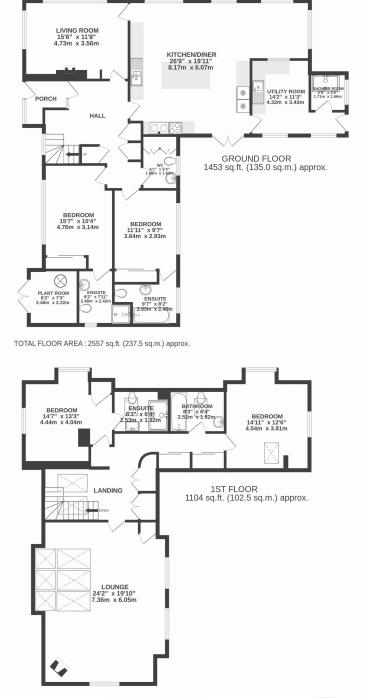

- Substantial Contemporary Coastal Home of over 2,550 Square Feet
- Four Double Bedrooms/Five Bathrooms
- Ground & First Floor Living Rooms
- Refurbished Modern Stylish Interiors
- Large Gardens & Grounds
  Extending to Approximately 0.25
  Acres
- Sea & Coastal Views
- Ample Driveway Parking
- Quiet Cul-De-Sac Location just a Short Stroll to Constantine Bay & Trevose Golf Club

Two of the four double bedrooms can be found on the ground floor, both with en-suite bathrooms and built-in wardrobes. Additionally, the ground floor accommodation has a cloakroom and a very useful foyer for removing boots and coats which leads directly into the inner hallway. Up on the first floor are two further double bedrooms each with a private en-suite bathroom and built in storage as well as further storage on the landing.