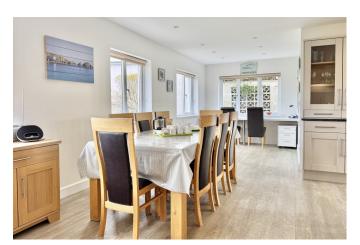

with a free standing wood burning stove and Velux balconies so one can enjoy far reaching views of the sea and coastline.

The heart of this house is the striking contemporary kitchen/dining room, complete with electric Aga, granite work surfaces, central island and premium appliances. There is a spacious separate utility room and a wetroom shower room when, conveniently, coming back from the beach! There is also a cosy sitting room, complete with inset wood burning stove.