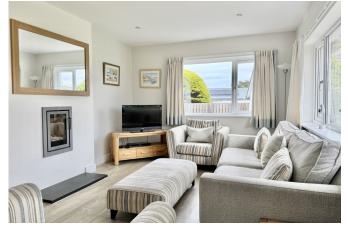

This impressive home is situated moments from the championship golf course and country club of Trevose and Constantine Bay stores, while it is a short walk to the magnificent and famous sandy beach.

Pendoric has been completely remodelled and expanded throughout to create a supremely comfortable and stylish house, extending to over 2,550 square feet. The property has been thoughtfully finished using quality materials, fixtures and fittings and boasts a dramatic first floor living room

with a free standing wood burning stove and Velux balconies so one can enjoy far reaching views of the sea and coastline.

The heart of this house is the striking contemporary kitchen/dining room, complete with electric Aga, granite work surfaces, central island and premium appliances. There is a spacious separate utility room and a wetroom shower room when, conveniently, coming back from the beach! There is also a cosy sitting room, complete with inset wood burning stove.