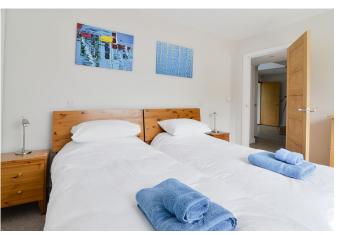

Two of the four double bedrooms can be found on the ground floor, both with en-suite bathrooms and built-in wardrobes. Additionally, the ground floor accommodation has a cloakroom and a very useful foyer for removing boots and coats which leads directly into the inner hallway. Up on the first floor are two further double bedrooms each with a private en-suite bathroom and built in storage as well as further storage on the landing.