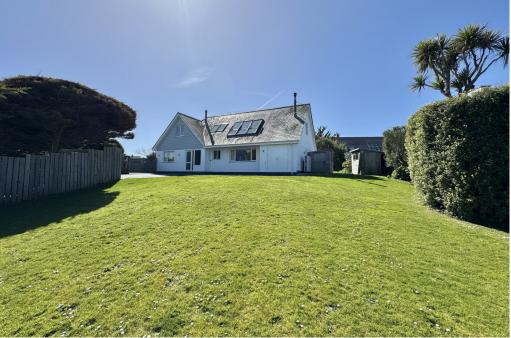

Pendoric has a generous corner plot with landscaped gardens and grounds extending to approximately 0.25 acres. An inviting and private patio is accessed directly from the kitchen or around the house from the main garden. The garden is large and surrounds the house on all four sides. To the front is ample driveway parking