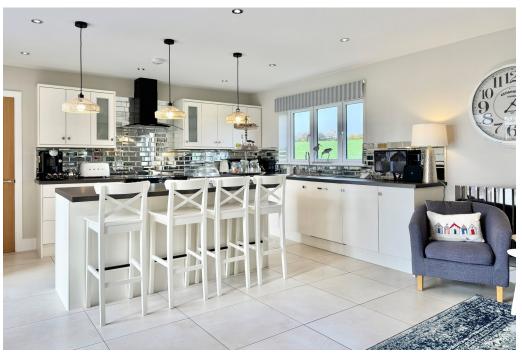

As the accompanying floorplan and photographs illustrate, the accommodation is highly contemporary and free flowing. The living accommodation includes an impressive sitting room with high vaulted ceiling and wood burning stove. Before the kitchen, one can enjoy the open dining room with French doors to the patio or cinema room complete with original 1980's cinema seats and French doors to the patio. The kitchen is sleek and modern, fully integrated with a central island and additional living space for the ultimate social experience. There is also a handy utility/boot room. The ground floor is complete with two double/twin bedrooms to the front elevation and a spacious and beautifully appointed family bathroom.