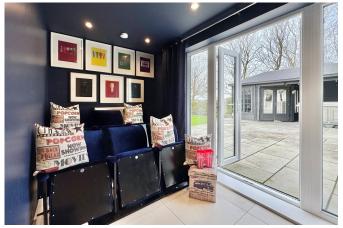

As the accompanying floorplan and photographs illustrate, the accommodation is highly contemporary and free flowing. The living accommodation includes an impressive sitting room with high vaulted ceiling and wood burning stove. Before the kitchen, one can enjoy the open dining room with French doors to the patio or cinema room complete with original 1980's cinema seats and French doors to the patio. The kitchen is sleek and modern, fully integrated with a central island and additional living space for the ultimate social experience. There is also a handy utility/boot room. The ground floor is complete with two double/twin bedrooms to the front elevation and a spacious and beautifully appointed family bathroom.