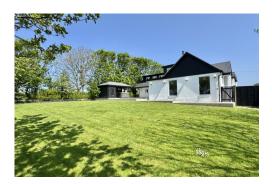

Surrounded by an Area of Outstanding Beauty and farmland on three sides, the

gardens and grounds extend to approximately 0.25 acres offering generous lawns, patio, summerhouse and even a hot tub. Treetop Cottage is also securely and privately situated behind automatic electric gates with driveway parking aplenty.

As the accompanying floorplan and photographs illustrate, the accommodation is highly contemporary and free flowing. The living accommodation includes an impressive sitting room with high vaulted ceiling and wood burning stove. Before the kitchen, one can enjoy the open dining room with French doors to the patio or cinema room complete with original 1980's cinema seats and French doors to the patio. The kitchen is sleek and modern, fully integrated with a central island and additional living space for the ultimate social experience. There is also a handy utility/boot room. The ground floor is complete with two double/twin bedrooms to the front elevation and a spacious and beautifully appointed family bathroom.