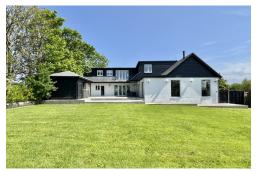

Surrounded by an Area of Outstanding Beauty and farmland on three sides, the

gardens and grounds extend to approximately 0.25 acres offering generous lawns, patio, summerhouse and even a hot tub. Treetop Cottage is also securely and privately situated behind automatic electric gates with driveway parking aplenty.

As the accompanying floorplan and photographs illustrate, the accommodation is highly contemporary and free flowing. The living accommodation includes an impressive sitting room with high vaulted ceiling and wood burning stove. Before the kitchen, one can enjoy the open dining room with French doors to the patio or cinema room complete with original 1980's cinema seats and French doors to the patio. The kitchen is sleek and modern, fully integrated with a central island and additional living space for the ultimate social experience. There is also a handy utility/boot room. The ground floor is complete with two double/twin bedrooms to the front elevation and a spacious and beautifully appointed family bathroom.