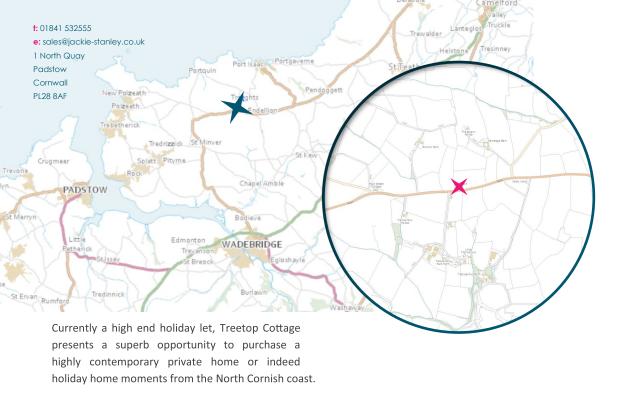

To find Treetop Cottage, travel along the B3314 from Wadebridge for approximately 5 miles passing signs for Rock and Polzeath. Approximately 0.2 miles before the first turning to Trelights, Treetop Cottage can be found along on the left hand side. The postcode for satellite navigation is PL29 3TW. What3words: arrow.tightest.nourished