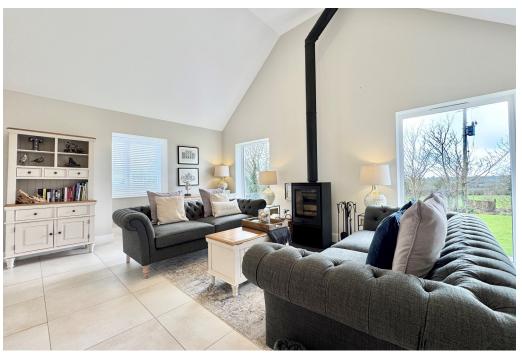

As the accompanying floorplan and photographs illustrate, the accommodation is highly contemporary and free flowing. The living accommodation includes an impressive sitting room with high vaulted ceiling and wood burning stove. Before the kitchen, one can enjoy the open dining room with French doors to the patio or cinema room complete with original 1980's cinema seats and French doors to the patio. The kitchen is sleek and modern, fully integrated with a central island and additional living space for the ultimate social experience. There is also a handy utility/boot room. The ground floor is complete with two double/twin bedrooms to the front elevation and a spacious and beautifully appointed family bathroom.