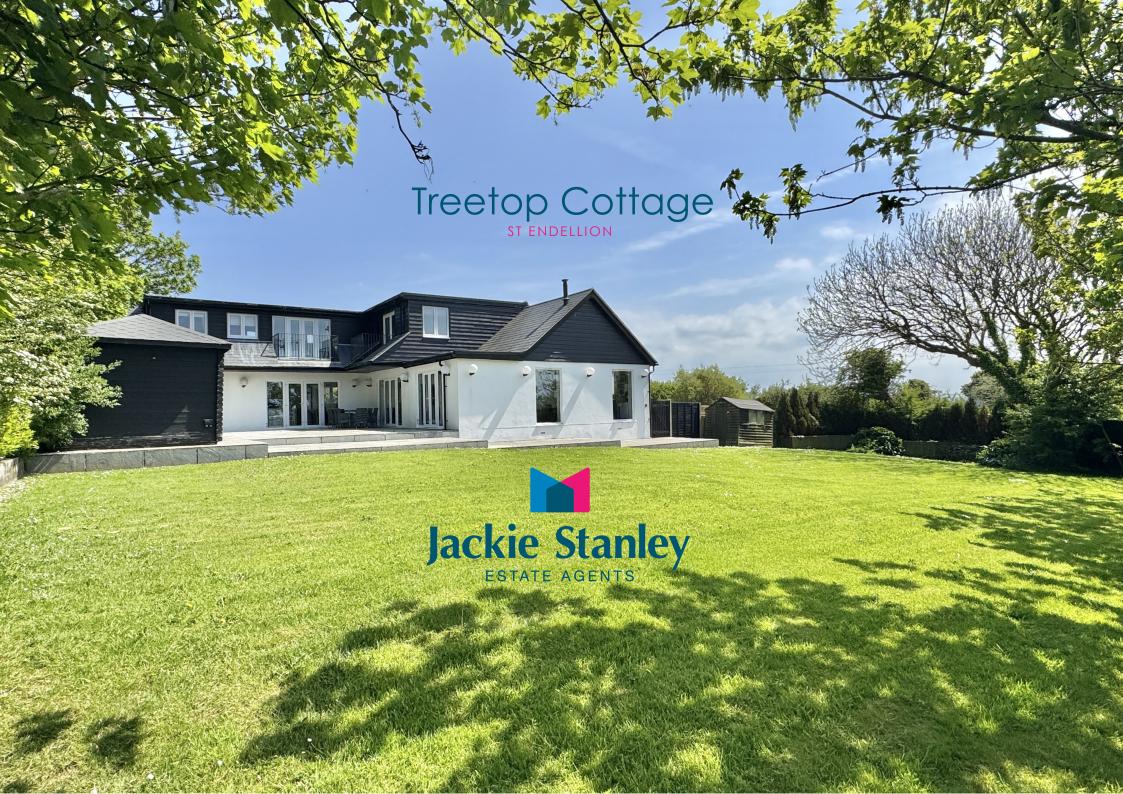

Treetop Cottage is idyllically situated with no near neighbours and bordered by farmland, just a few miles from the stunning beaches and breathtaking scenery of the North coast of Cornwall.

Luxurious, elegant and stylish, this substantial four double bedroom detached home has been the subject of a comprehensive top down scheme of modernisation, refurbishment and extension to now provide a quite outstanding contemporary dwelling.

Surrounded by an Area of Outstanding Beauty and farmland on three sides, the

gardens and grounds extend to approximately 0.25 acres offering generous lawns, patio, summerhouse and even a hot tub. Treetop Cottage is also securely and privately situated behind automatic electric gates with driveway parking aplenty.

As the accompanying floorplan and photographs illustrate, the accommodation is highly contemporary and free flowing. The living accommodation includes an impressive sitting room with high vaulted ceiling and wood burning stove. Before the kitchen, one can enjoy the open dining room with French doors to the patio or cinema room complete with original 1980's cinema seats and French doors to the patio. The kitchen is sleek and modern, fully integrated with a central island and additional living space for the ultimate social experience. There is also a handy utility/boot room. The ground floor is complete with two double/twin bedrooms to the front elevation and a spacious and beautifully appointed family bathroom.