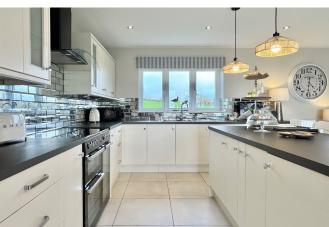

As the accompanying floorplan and photographs illustrate, the accommodation is highly contemporary and free flowing. The living accommodation includes an impressive sitting room with high vaulted ceiling and wood burning stove. Before the kitchen, one can enjoy the open dining room with French doors to the patio or cinema room complete with original 1980's cinema seats and French doors to the patio. The kitchen is sleek and modern, fully integrated with a central island and additional living space for the ultimate social experience. There is also a handy utility/boot room. The ground floor is complete with two double/twin bedrooms to the front elevation and a spacious and beautifully appointed family bathroom.