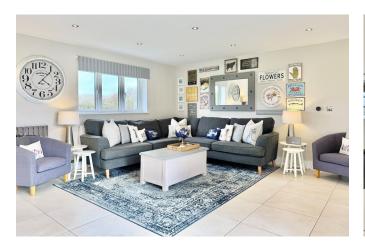

As the accompanying floorplan and photographs illustrate, the accommodation is highly contemporary and free flowing. The living accommodation includes an impressive sitting room with high vaulted ceiling and wood burning stove. Before the kitchen, one can enjoy the open dining room with French doors to the patio or cinema room complete with original 1980's cinema seats and French doors to the patio. The kitchen is sleek and modern, fully integrated with a central island and additional living space for the ultimate social experience. There is also a handy utility/boot room. The ground floor is complete with two double/twin bedrooms to the front elevation and a spacious and beautifully appointed family bathroom.