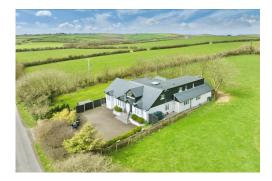

Surrounded by an Area of Outstanding Beauty and farmland on three sides, the

gardens and grounds extend to approximately 0.25 acres offering generous lawns, patio, summerhouse and even a hot tub. Treetop Cottage is also securely and privately situated behind automatic electric gates with driveway parking aplenty.

As the accompanying floorplan and photographs illustrate, the accommodation is highly contemporary and free flowing. The living accommodation includes an impressive sitting room with high vaulted ceiling and wood burning stove. Before the kitchen, one can enjoy the open dining room with French doors to the patio or cinema room complete with original 1980's cinema seats and French doors to the patio. The kitchen is sleek and modern, fully integrated with a central island and additional living space for the ultimate social experience. There is also a handy utility/boot room. The ground floor is complete with two double/twin bedrooms to the front elevation and a spacious and beautifully appointed family bathroom.