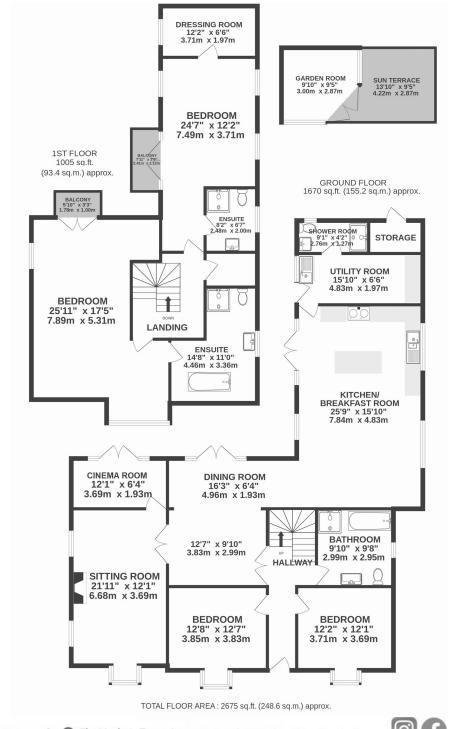

As the accompanying floorplan and photographs illustrate, the accommodation is highly contemporary and free flowing. The living accommodation includes an impressive sitting room with high vaulted ceiling and wood burning stove. Before the kitchen, one can enjoy the open dining room with French doors to the patio or cinema room complete with original 1980's cinema seats and French doors to the patio. The kitchen is sleek and modern, fully integrated with a central island and additional living space for the ultimate social experience. There is also a handy utility/boot room. The ground floor is complete with two double/twin bedrooms to the front elevation and a spacious and beautifully appointed family bathroom.

Up on the first floor is a palatial master suite featuring a stunning en-suite bathroom with freestanding bath, balcony to the rear elevation and framed views across miles of countryside. The fourth bedroom is again lavish and beautifully presented, incorporating an en-suite shower room and a private balcony.