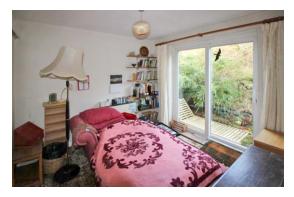

**BEDROOM ONE : 12' 9" x 12' 6" (3.88m x 3.81m)**, Panel radiator, two windows to front.

Coleford Office, 9 High Street, Coleford, Gloucestershire GL16 8HA Email: <u>admin@kjtresidential.com</u> Associated offices also at Cinderford and Gloucester. **BEDROOM TWO: 12' 2" x 9' 0" (3.71m x 2.74m)**, Panel radiator, single wardrobe with shelf and hanging rail, window to rear overlooking garden.

**BEDROOM THREE: 9' 2" x 7' 10" (2.79m x 2.39m)**, Panel radiator, single wardrobe with shelf and hanging rail, window to rear overlooking garden.

**BATHROOM:** Three piece suite comprising panel bath with hair washing attachment, close couple WC, pedestal wash hand basin, window to front.