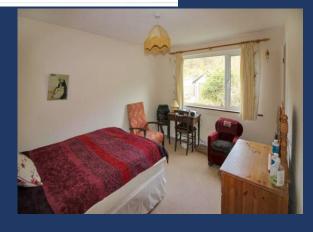

**BEDROOM THREE: 9' 2" x 7' 10" (2.79m x 2.39m)**, Panel radiator, single wardrobe with shelf and hanging rail, window to rear overlooking garden.

**BATHROOM:** Three piece suite comprising panel bath with hair washing attachment, close couple WC, pedestal wash hand basin, window to front.