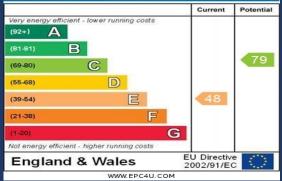

ER THE BROW OF THE HILL TURN RIGHT FOR THE VILLAGE OF CLEARWELL AND CONTINUE DOWN, WHEN THE HOUSES START TO APPEAR FOLLOW AROUND THE BEND AND YOU WILL FIND THE PROPERTY ON YOUR RIGHT HAND SIDE WITH THE NAME ON IT AND OUR FOR SALE BOARD

IMPORTANT INFORMATION: All measurements are approximate. We have not tested any fittings, appliances or services within this property and cannot verify them to be in working order or within the Vendor/s ownership. We have not verified the tenure of the property, the type of construction or the condition thereof. Intending Purchasers should make appropriate enquiries through their own solicitor and surveyor etc., prior to exchange of contracts.

## 01594 833333



Total area: approx. 88.2 sq. metres (949.8 sq. feet)







#### **Energy Efficiency Rating**