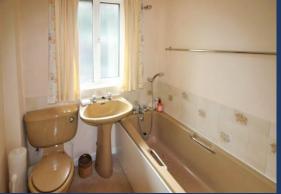

**BEDROOM THREE: 9' 2" x 7' 10" (2.79m x 2.39m)**, Panel radiator, single wardrobe with shelf and hanging rail, window to rear overlooking garden.

**BATHROOM:** Three piece suite comprising panel bath with hair washing attachment, close couple WC, pedestal wash hand basin, window to front.