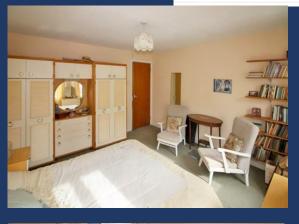

**BEDROOM ONE : 12' 9" x 12' 6" (3.88m x 3.81m)**, Panel radiator, two windows to front.

Coleford Office, 9 High Street, Coleford, Gloucestershire GL16 8HA Email: <u>admin@kjtresidential.com</u> Associated offices also at Cinderford and Gloucester. **BEDROOM TWO: 12' 2" x 9' 0" (3.71m x 2.74m)**, Panel radiator, single wardrobe with shelf and hanging rail, window to rear overlooking garden.