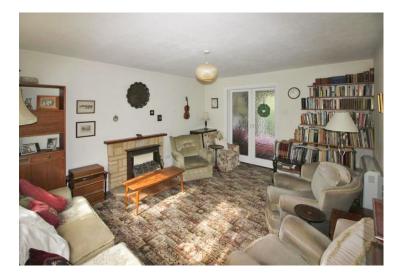

#### SLIDING DOORS TO:

**DINING ROOM: 9' 9" x 9' 4" (2.97m x 2.84m),** Night storage heater, sliding patio door to outside and gardens.

**KITCHEN:** 9' 4" x 8' 9" (2.84m x 2.66m), Range of base and eye level storage units, worktop space incorporating stainless steel sink unit with hot and cold tap over, night storage heater, window to rear and half glazed door to side.