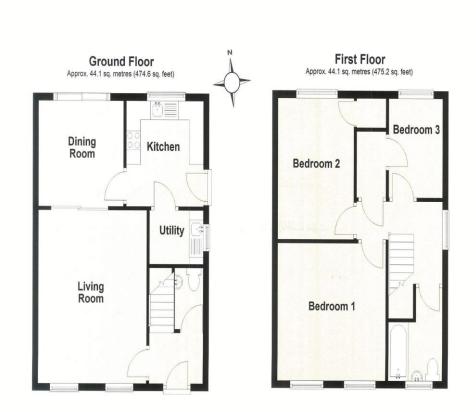

#### **RECEPTION HALL:**

Stairs to first floor, night storage heater, door to front

**CLOAKROOM:** With close couple WC, wash hand basin, window to side

**LIVING ROOM: 15' 6" x 12' 6" (4.72m x 3.81m),** Feature Bradstone open fireplace with raised hearth, night storage heater, windows to front.

#### SLIDING DOORS TO:

**DINING ROOM: 9' 9" x 9' 4" (2.97m x 2.84m),** Night storage heater, sliding patio door to outside and gardens.

**KITCHEN:** 9' 4" x 8' 9" (2.84m x 2.66m), Range of base and eye level storage units, worktop space incorporating stainless steel sink unit with hot and cold tap over, night storage heater, window to rear and half glazed door to side.

**UTILITY: 6' 8'' x 8' 0'' (2.03m x 2.44m)**, MAX Base storage unit with single drainer stainless steel unit above with hot and cold taps, plumbing for automatic washing machine and storage space.

**STAIRS TO FIRST FLOOR LANDING:** Access to loft space, cupboard housing hot water cylinder, window to side.

**BEDROOM ONE : 12' 9" x 12' 6" (3.88m x 3.81m)**, Panel radiator, two windows to front.

Coleford Office, 9 High Street, Coleford, Gloucestershire GL16 8HA Email: <u>admin@kjtresidential.com</u> Associated offices also at Cinderford and Gloucester. **BEDROOM TWO: 12' 2" x 9' 0" (3.71m x 2.74m)**, Panel radiator, single wardrobe with shelf and hanging rail, window to rear overlooking garden.

**BEDROOM THREE: 9' 2" x 7' 10" (2.79m x 2.39m)**, Panel radiator, single wardrobe with shelf and hanging rail, window to rear overlooking garden.

**BATHROOM:** Three piece suite comprising panel bath with hair washing attachment, close couple WC, pedestal wash hand basin, window to front.

## 01594 833333

Total area: approx. 88.2 sq. metres (949.8 sq. feet)