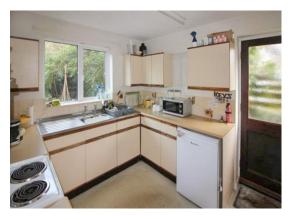

#### SLIDING DOORS TO:

**DINING ROOM: 9' 9" x 9' 4" (2.97m x 2.84m),** Night storage heater, sliding patio door to outside and gardens.

**KITCHEN:** 9' 4" x 8' 9" (2.84m x 2.66m), Range of base and eye level storage units, worktop space incorporating stainless steel sink unit with hot and cold tap over, night storage heater, window to rear and half glazed door to side.