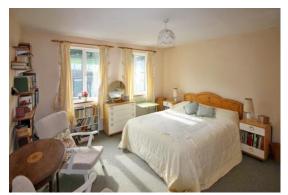

**BEDROOM ONE : 12' 9" x 12' 6" (3.88m x 3.81m)**, Panel radiator, two windows to front.

Coleford Office, 9 High Street, Coleford, Gloucestershire GL16 8HA Email: <u>admin@kjtresidential.com</u> Associated offices also at Cinderford and Gloucester. **BEDROOM TWO: 12' 2" x 9' 0" (3.71m x 2.74m)**, Panel radiator, single wardrobe with shelf and hanging rail, window to rear overlooking garden.

**BEDROOM THREE: 9' 2" x 7' 10" (2.79m x 2.39m)**, Panel radiator, single wardrobe with shelf and hanging rail, window to rear overlooking garden.

**BATHROOM:** Three piece suite comprising panel bath with hair washing attachment, close couple WC, pedestal wash hand basin, window to front.