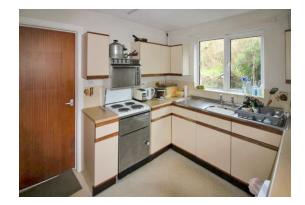

#### SLIDING DOORS TO:

**DINING ROOM: 9' 9" x 9' 4" (2.97m x 2.84m),** Night storage heater, sliding patio door to outside and gardens.

**KITCHEN:** 9' 4" x 8' 9" (2.84m x 2.66m), Range of base and eye level storage units, worktop space incorporating stainless steel sink unit with hot and cold tap over, night storage heater, window to rear and half glazed door to side.