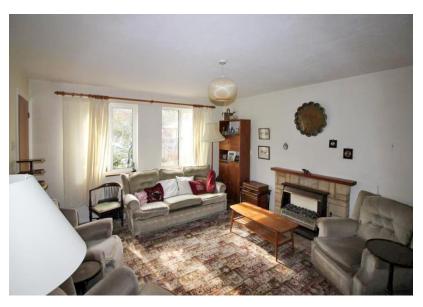

#### **RECEPTION HALL:**

Stairs to first floor, night storage heater, door to front

**CLOAKROOM:** With close couple WC, wash hand basin, window to side

**LIVING ROOM: 15' 6" x 12' 6" (4.72m x 3.81m),** Feature Bradstone open fireplace with raised hearth, night storage heater, windows to front.